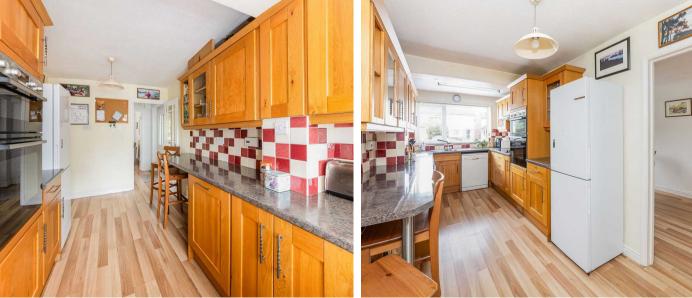

### **Key Features**

- Welcoming entrance hall
- Fitted kitchen to the front aspect with built in appliances and breakfast bar through to wonderfully light separate dining room
- Generous living room with attractive feature fireplace, double doors and full height glazed units opening onto the rear gardens
- To the first floor are three well proportioned bedrooms
- Re-fitted contemporary shower room
- Externally the property benefits from ample driveway parking, good size low maintenance westerly facing rear gardens with paved area, mainly laid to shingle with borders and timber shed