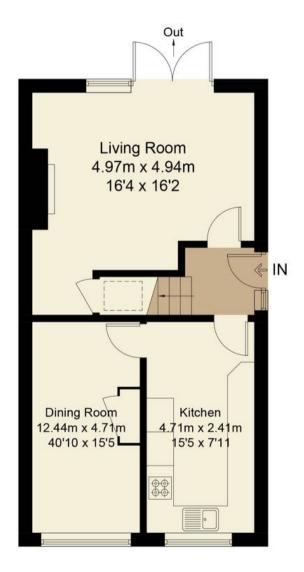

# Farm Road, OX14

Approximate Gross Internal Area = 88.5 sq m / 953 sq ft Shed = 3.3 sq m / 36 sq ft

#### **Ground Floor**

**First Floor** 

Floor plan produced in accordance with RICS Property Measurement Standards. © Mortimer Photography. Produced for Hodsons. Unauthorised reproduction prohibited. (ID1125737)