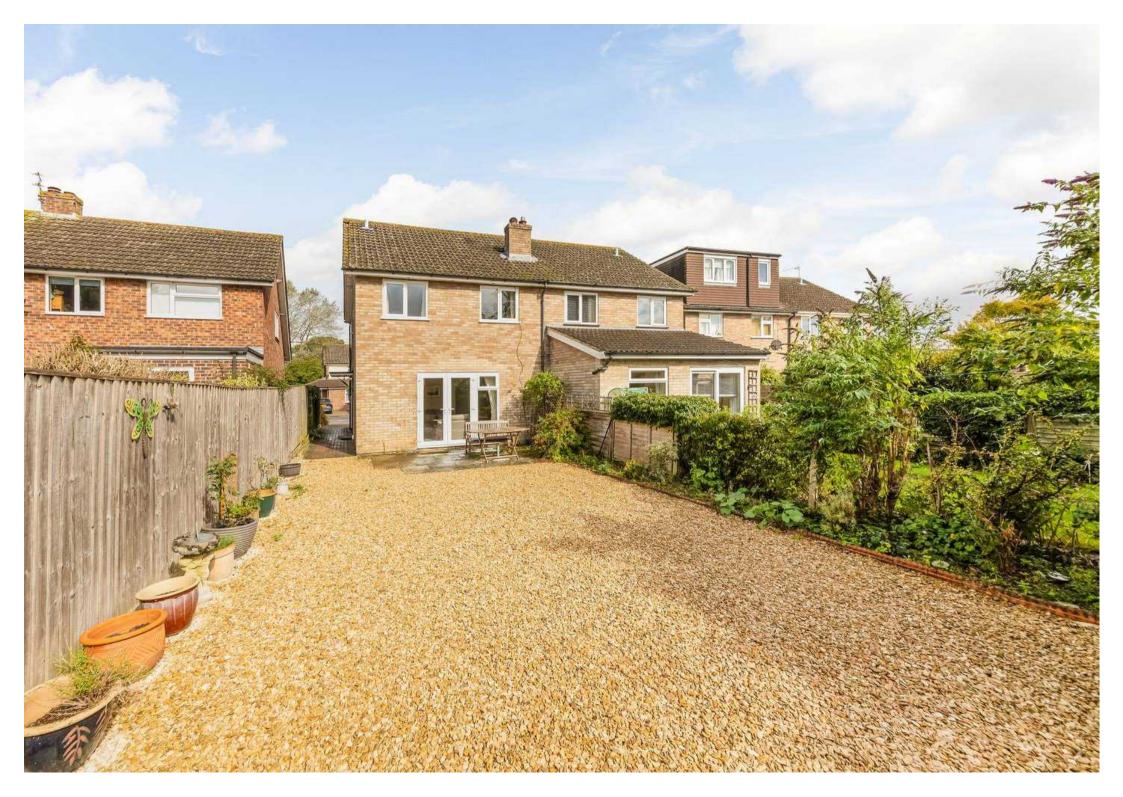

### **Key Features**

- Welcoming entrance hall
- Fitted kitchen to the front aspect with built in appliances and breakfast bar through to wonderfully light separate dining room
- Generous living room with attractive feature fireplace, double doors and full height glazed units opening onto the rear gardens
- To the first floor are three well proportioned bedrooms
- Re-fitted contemporary shower room
- Externally the property benefits from ample driveway parking, good size low maintenance westerly facing rear gardens with paved area, mainly laid to shingle with borders and timber shed