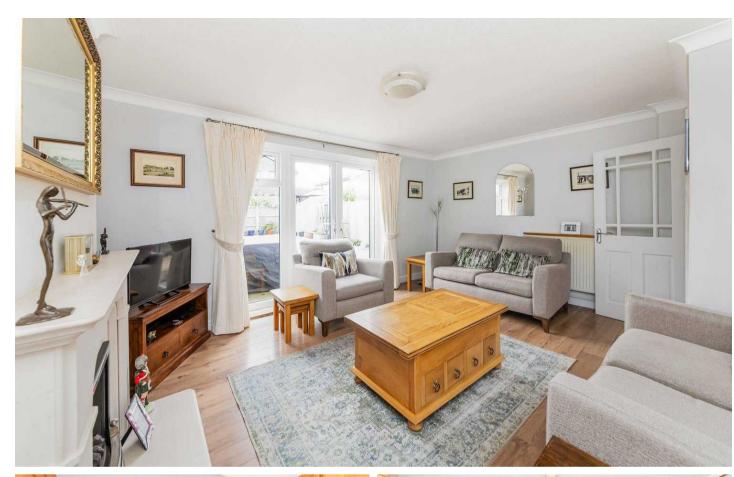

### **Key Features**

- Welcoming entrance hall
- Fitted kitchen to the front aspect with built in appliances and breakfast bar through to wonderfully light separate dining room
- Generous living room with attractive feature fireplace, double doors and full height glazed units opening onto the rear gardens
- To the first floor are three well proportioned bedrooms
- Re-fitted contemporary shower room
- Externally the property benefits from ample driveway parking, good size low maintenance westerly facing rear gardens with paved area, mainly laid to shingle with borders and timber shed