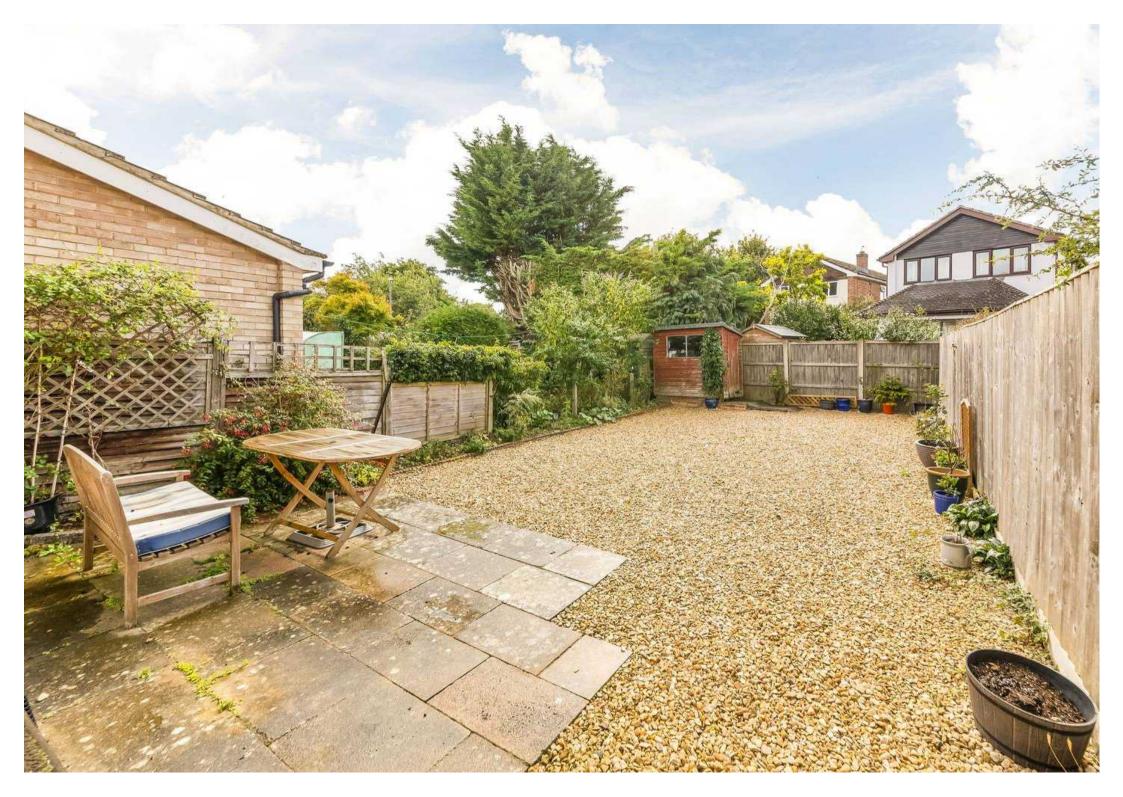

### **Key Features**

- Welcoming entrance hall
- Fitted kitchen to the front aspect with built in appliances and breakfast bar through to wonderfully light separate dining room
- Generous living room with attractive feature fireplace, double doors and full height glazed units opening onto the rear gardens
- To the first floor are three well proportioned bedrooms
- Re-fitted contemporary shower room
- Externally the property benefits from ample driveway parking, good size low maintenance westerly facing rear gardens with paved area, mainly laid to shingle with borders and timber shed