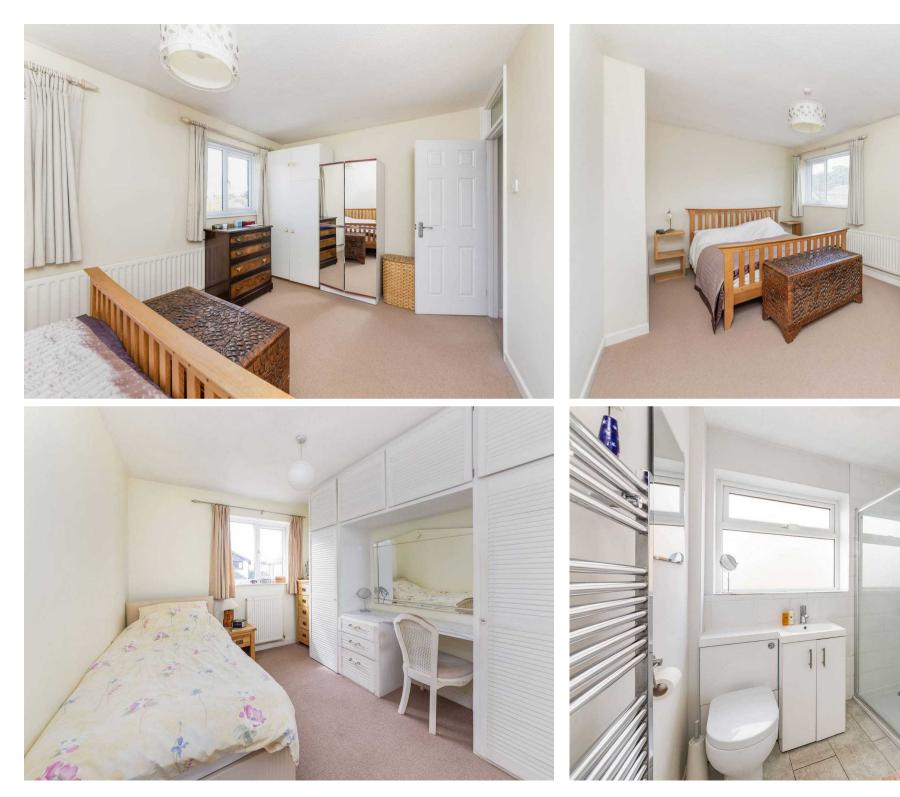

### **Key Features**

- Welcoming entrance hall
- Fitted kitchen to the front aspect with built in appliances and breakfast bar through to wonderfully light separate dining room
- Generous living room with attractive feature fireplace, double doors and full height glazed units opening onto the rear gardens
- To the first floor are three well proportioned bedrooms
- Re-fitted contemporary shower room
- Externally the property benefits from ample driveway parking, good size low maintenance westerly facing rear gardens with paved area, mainly laid to shingle with borders and timber shed