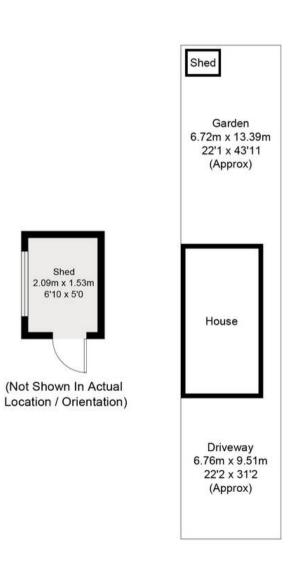

# Farm Road, OX14

Approximate Gross Internal Area = 88.5 sq m / 953 sq ft Shed = 3.3 sq m / 36 sq ft

#### **Ground Floor**

**First Floor** 

Floor plan produced in accordance with RICS Property Measurement Standards. © Mortimer Photography. Produced for Hodsons. Unauthorised reproduction prohibited. (ID1125737)