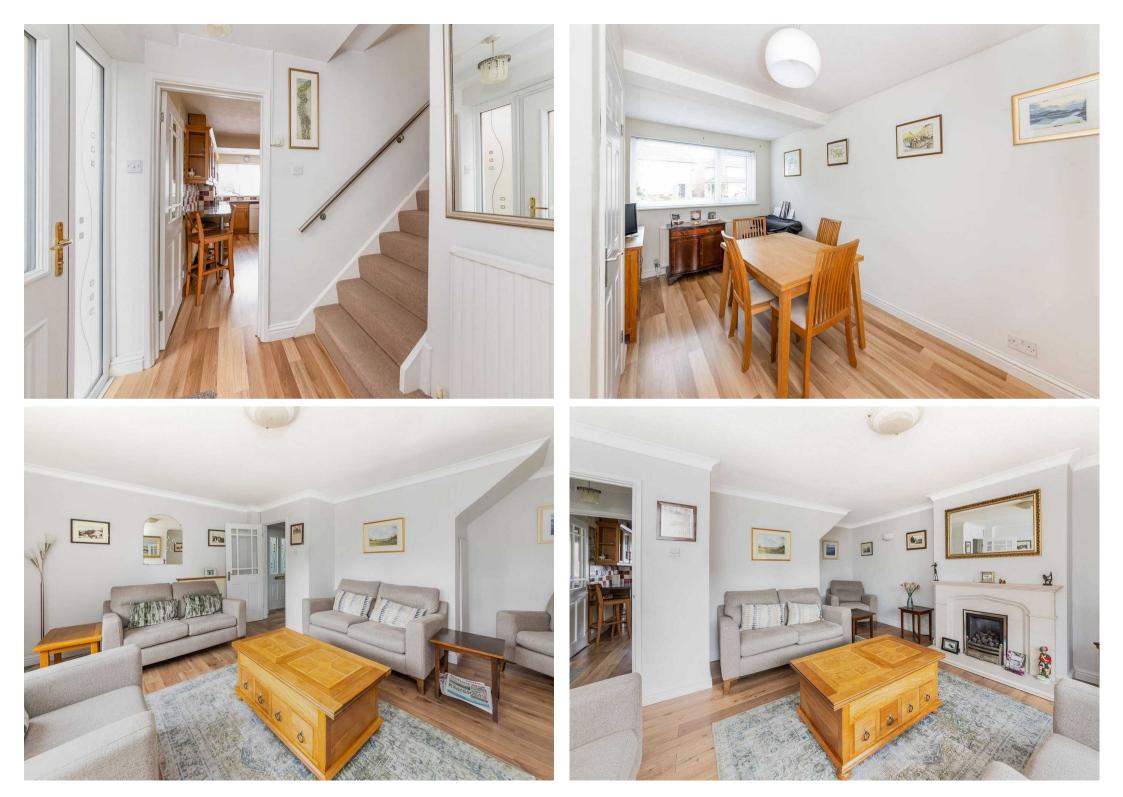

### **Key Features**

- Welcoming entrance hall
- Fitted kitchen to the front aspect with built in appliances and breakfast bar through to wonderfully light separate dining room
- Generous living room with attractive feature fireplace, double doors and full height glazed units opening onto the rear gardens
- To the first floor are three well proportioned bedrooms
- Re-fitted contemporary shower room
- Externally the property benefits from ample driveway parking, good size low maintenance westerly facing rear gardens with paved area, mainly laid to shingle with borders and timber shed