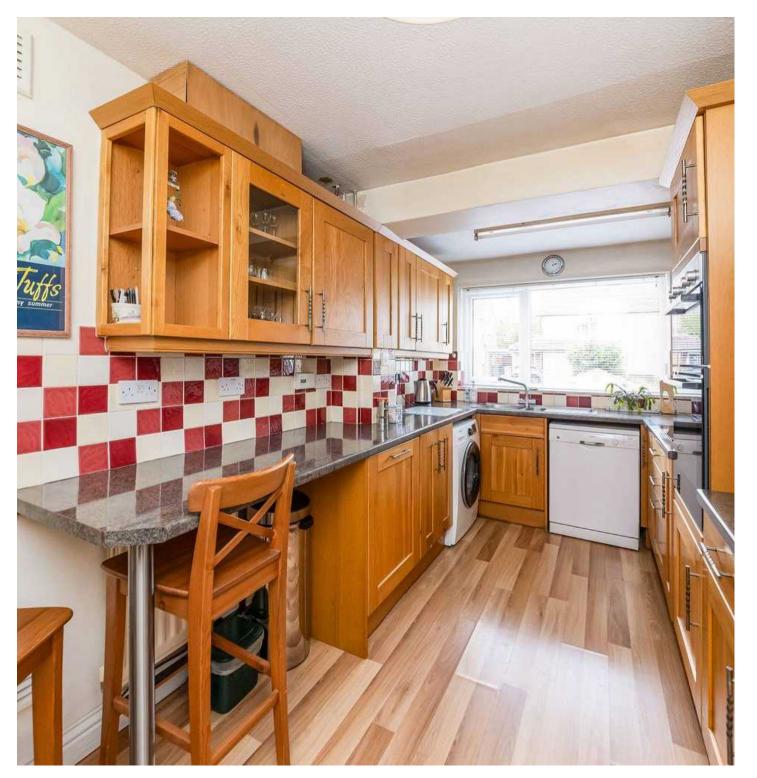

### **Key Features**

- Welcoming entrance hall
- Fitted kitchen to the front aspect with built in appliances and breakfast bar through to wonderfully light separate dining room
- Generous living room with attractive feature fireplace, double doors and full height glazed units opening onto the rear gardens
- To the first floor are three well proportioned bedrooms
- Re-fitted contemporary shower room
- Externally the property benefits from ample driveway parking, good size low maintenance westerly facing rear gardens with paved area, mainly laid to shingle with borders and timber shed