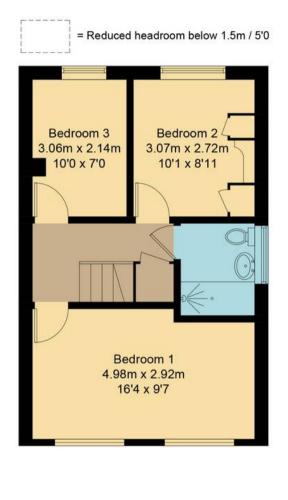

# Farm Road, OX14

Approximate Gross Internal Area = 88.5 sq m / 953 sq ft Shed = 3.3 sq m / 36 sq ft

#### **Ground Floor**

**First Floor** 

Floor plan produced in accordance with RICS Property Measurement Standards. © Mortimer Photography. Produced for Hodsons. Unauthorised reproduction prohibited. (ID1125737)