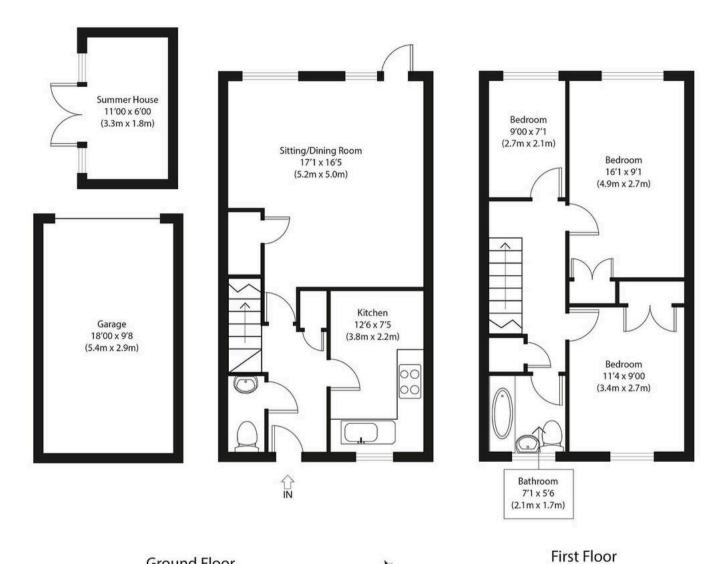

Woodbridge.

Council Tax band: C

Tenure: Freehold

EPC Energy Efficiency Rating: C

EPC Environmental Impact Rating: D

**Ground Floor** 

Approximate Gross Internal Area Main House 1000 sq ft (93 sq m) Outbuilding 240 sq ft (11 sq m) Total 1240 sq ft (115 sq m)
Distainer Borgisis measurements are agricumate and are for Illustrative purposes only.
While we do not doubt the floor plan accuracy and completeness, you or your adviness should conduct a conful, independent weekligston of the property in respect of momentary valuation.