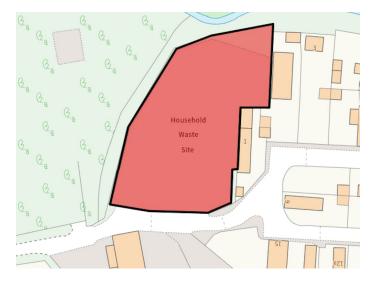

#### Description

Swift Lane is a site of 0.5 acres. The site has a single access point to the front, located via Swift Lane off the A322. The yard has concrete hard standing covering the whole area, with drainage, secure fencing, LED lighting and a gated entrance.

#### Location

The site is in located in Bagshot, down swift lane via the A322. The site can be accessed via the M3 within 5 minutes and benefits from good connectivity to wider areas including, Woking, Reading, Bracknell, Camberley and Basingstoke.