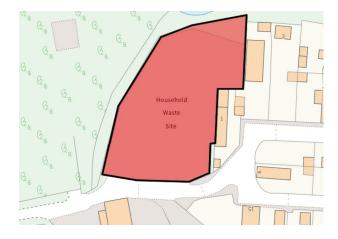

#### Description

Swift Lane is a site of 0.5 acres. The site has a single access point to the front, located via Swift Lane off the A322. The yard has concrete hard standing covering the whole area, with drainage, secure fencing, LED lighting and a gated entrance.

#### Location

The site is in located in Bagshot, down swift lane via the A322. The site can be accessed via the M3 within 5 minutes and benefits from good connectivity to wider areas including, Woking, Reading, Bracknell, Camberley and Basingstoke.