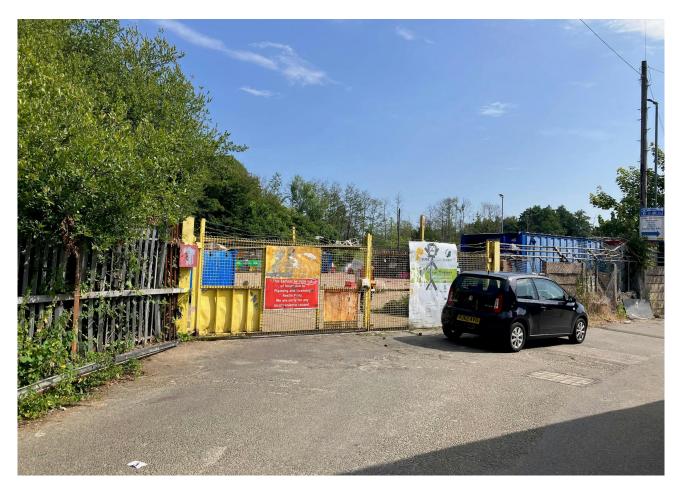

#### Description

Swift Lane is a site of 0.5 acres. The site has a single access point to the front, located via Swift Lane off the A322. The yard has concrete hard standing covering the whole area, with drainage, secure fencing, LED lighting and a gated entrance.