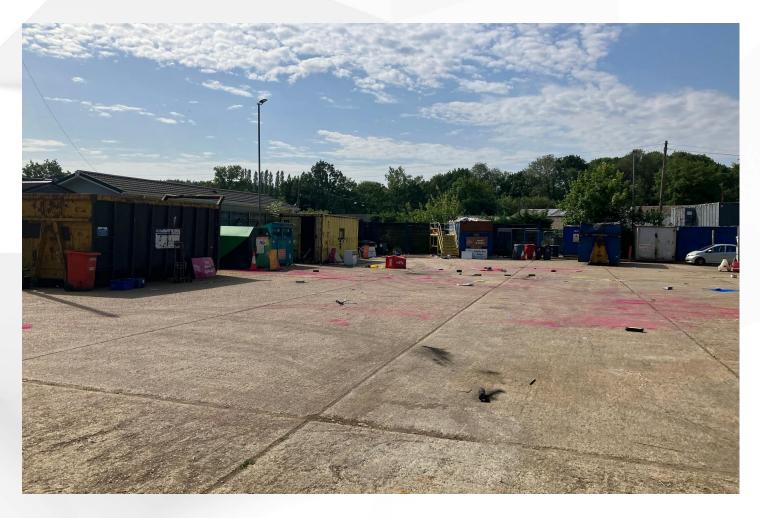

#### Description

Swift Lane is a site of 0.5 acres. The site has a single access point to the front, located via Swift Lane off the A322. The yard has concrete hard standing covering the whole area, with drainage, secure fencing, LED lighting and a gated entrance.

The site is available on specific terms as stated within the brochure. The site is to be cleared.