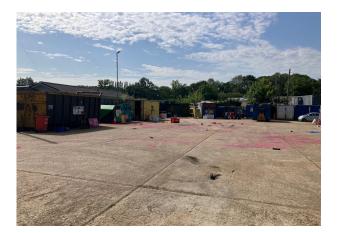

#### Description

Swift Lane is a site of 0.5 acres. The site has a single access point to the front, located via Swift Lane off the A322. The yard has concrete hard standing covering the whole area, with drainage, secure fencing, LED lighting and a gated entrance.

The site is available on specific terms as stated within the brochure. The site is to be cleared.