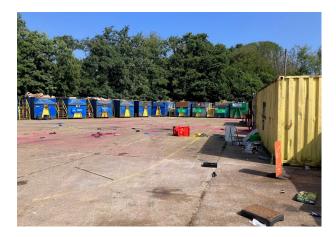

#### Description

Swift Lane is a site of 0.5 acres. The site has a single access point to the front, located via Swift Lane off the A322. The yard has concrete hard standing covering the whole area, with drainage, secure fencing, LED lighting and a gated entrance.

The site is available on specific terms as stated within the brochure. The site is to be cleared.