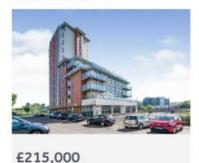

### Sale Comparables Report

This report shows comparable sold properties in the area using Land Registry sold information. There are comparable properties in the area selling for as much as £215,000.

Reavell Place, Ipswich

£210,000