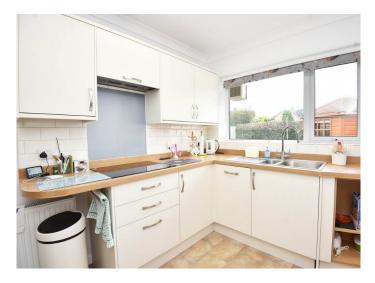

#### **KITCHEN**

With a range of fitted units with electric hob, integrated oven, warming drawer, fridge / freezer and dishwasher. Utility cupboard with plumbing for washing machine.