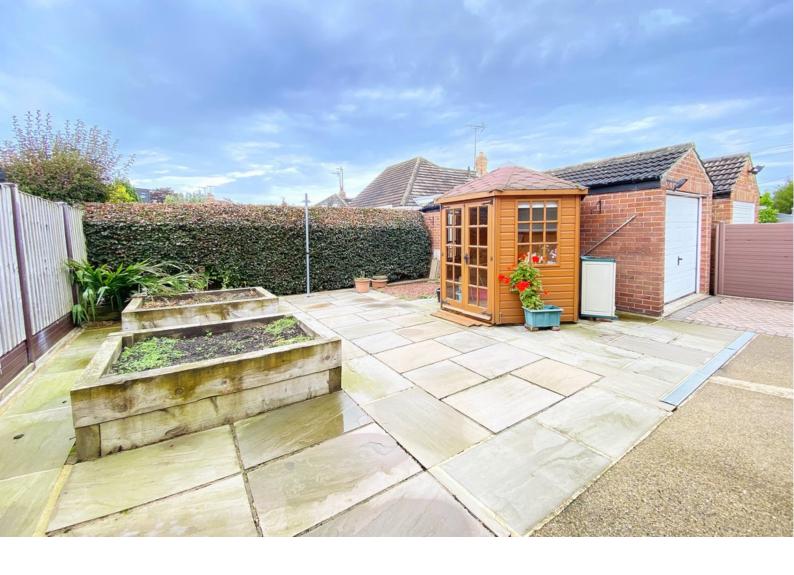

#### **OUTSIDE**

There is an attractive front garden with well-stocked planted borders. To the rear there is a further garden providing a paved sitting area with raised planted borders and a summer house. A block-paved drive provides parking and leads to a single garage.