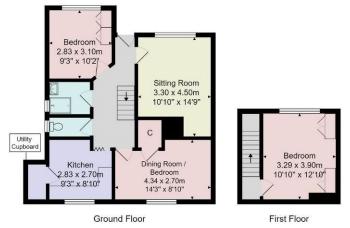

This delightful bungalow provides generous and flexible accommodation. On the ground floor there is a spacious sitting room, together with a modern kitchen, shower room and separate WC and two bedrooms. On the first floor there is a further double bedroom and a large eaves storage area. There are attractive gardens to front and rear, with the rear garden providing a superb outdoor entertaining space with summerhouse. There's also a driveway providing parking and access to a single garage.

# GROUND FLOOR ENTRANCE HALL

#### **SITTING ROOM**

A spacious reception room with gas fire and window to front.

#### **KITCHEN**

With a range of fitted units with electric hob, integrated oven, warming drawer, fridge / freezer and dishwasher. Utility cupboard with plumbing for washing machine.

#### **BEDROOM / DINING ROOM**

A double bedroom or further reception room with window overlooking the garden.

#### **BEDROOM**

A further good-sized bedroom.

#### **SHOWER ROOM**

With shower and washbasin.

#### **SEPARATE WC**

## FIRST FLOOR BEDROOM

A double bedroom with fitted wardrobes.

#### **EAVES STORAGE**

There is access to a large eaves storage area.

Tenure - Freehold

**Council Tax Band -** C

Total Area: 75.5 m² ... 813 ft²

All measurements are approximate and for display purposes only.

No liability is accepted by either the agency or Box Property Solutions Ltd as to the exact measurements of the rooms.