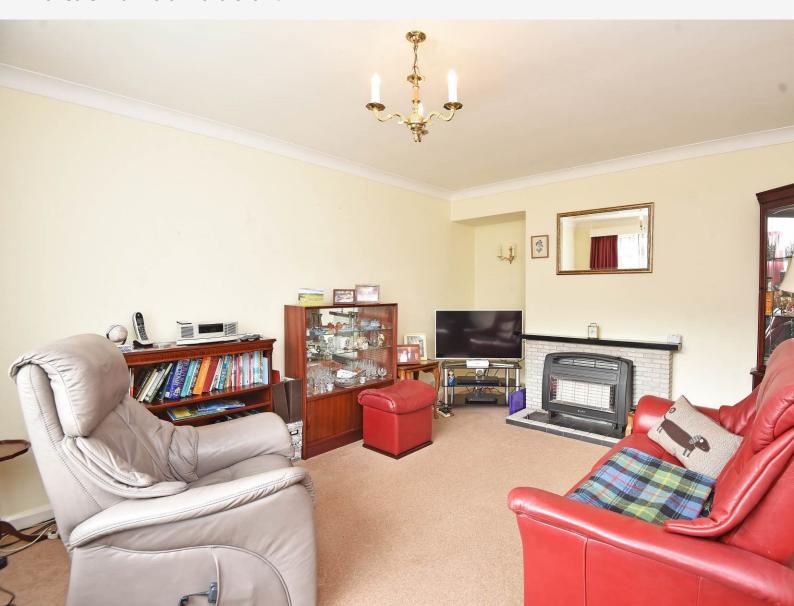

#### **SITTING ROOM**

A spacious reception room with gas fire and window to front.