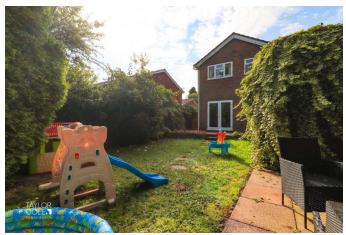

#### **OUTSIDE**

Outside, the property offers a private and serene rear garden, ideal for relaxation or entertaining. A slab-paved patio leads to a manicured lawn with charming pathways that guide you to a second patio at the far end of the garden. Mature shrubbery, fruit trees, and evergreens provide a lush, natural border, while a detached garage adds ample storage space.

#### **REAR GARDEN**