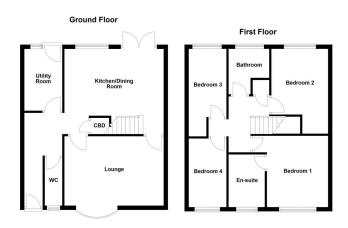

#### **GROUND FLOOR**

Upon entering, you are welcomed by a bright and inviting entrance hallway that seamlessly flows into the spacious open-plan accommodation, allowing natural light to fill every corner. At the front of the home, a superb family lounge offers generous proportions, perfectly suited for both formal reception and casual lounge furnishings. Adjacent to the lounge, a pristine fitted kitchen/diner combines style and practicality, featuring integrated appliances and elegant wooden accents.

The ground floor is further enhanced by a practical utility room, complete with matching units and space for additional freestanding appliances, alongside a convenient guest cloakroom for added comfort.

#### FIRST FLOOR

Upstairs, the property boasts four spacious bedrooms, each offering flexible accommodation options. The master suite is complemented by a luxurious en-suite bathroom, fitted with a sleek three-piece suite. An additional family bathroom, well-appointed with high-quality finishes, completes the upper level.

FAMILY LOUNGE 15' 6" x 10' 9" (4.74m x 3.30m)

KITCHEN/DINER 15' 6" x 13' 3" (4.74m x 4.06m)

UTILITY ROOM 9' 8" x 6' 0" (2.95m x 1.85m)

### GUEST CLOAKROOM 7' 3" x 2' 7" (2.22m x 0.81m)

### ENTRANCE HALL 14' 5" x 5' 8" (4.41m x 1.75m)

### BEDROOM ONE 11' 1" x 9' 4" (3.39m x 2.85m)

### EN SUITE 8' 3" x 6' 0" (2.54m x 1.84m)

### BEDROOM TWO 13' 4" x 8' 9" (4.07m x 2.68m)

### BEDROOM THREE 13' 9" x 6' 0" (4.20m x 1.83m)

### BEDROOM FOUR 7' 8" x 6' 1" (2.36m x 1.86m)

### BATHROOM 6' 4" x 5' 6" (1.94m x 1.69m)