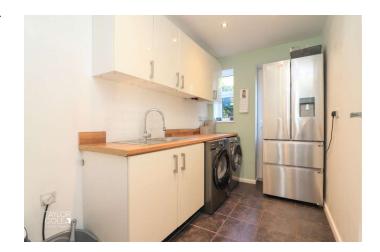

The ground floor is further enhanced by a practical utility room, complete with matching units and space for additional freestanding appliances, alongside a convenient guest cloakroom for added comfort.

FAMILY LOUNGE 15' 6" x 10' 9" (4.74m x 3.30m)

KITCHEN/DINER 15' 6" x 13' 3" (4.74m x 4.06m)

UTILITY ROOM 9' 8" x 6' 0" (2.95m x 1.85m)