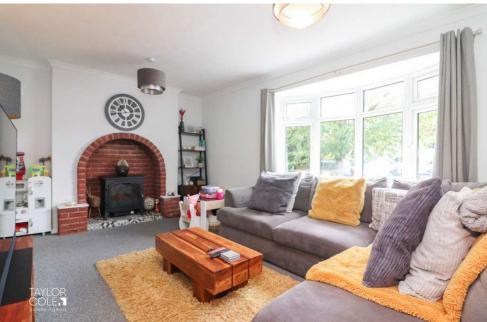

#### **GROUND FLOOR**

Upon entering, you are welcomed by a bright and inviting entrance hallway that seamlessly flows into the spacious open-plan accommodation, allowing natural light to fill every corner. At the front of the home, a superb family lounge offers generous proportions, perfectly suited for both formal reception and casual lounge furnishings. Adjacent to the lounge, a pristine fitted kitchen/diner combines style and practicality, featuring integrated appliances and elegant wooden accents.

FAMILY LOUNGE 15' 6" x 10' 9" (4.74m x 3.30m)

KITCHEN/DINER 15' 6" x 13' 3" (4.74m x 4.06m)

UTILITY ROOM 9' 8" x 6' 0" (2.95m x 1.85m)