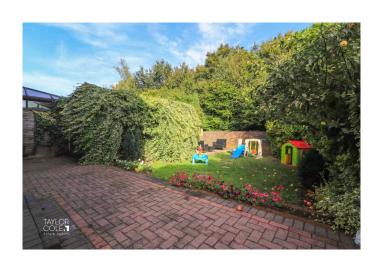

#### **OUTSIDE**

Outside, the property offers a private and serene rear garden, ideal for relaxation or entertaining. A slab-paved patio leads to a manicured lawn with charming pathways that guide you to a second patio at the far end of the garden. Mature shrubbery, fruit trees, and evergreens provide a lush, natural border, while a detached garage adds ample storage space.

#### **REAR GARDEN**