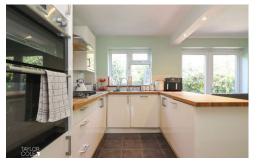

#### **GROUND FLOOR**

Upon entering, you are welcomed by a bright and inviting entrance hallway that seamlessly flows into the spacious open-plan accommodation, allowing natural light to fill every corner. At the front of the home, a superb family lounge offers generous proportions, perfectly suited for both formal reception and casual lounge furnishings. Adjacent to the lounge, a pristine fitted kitchen/diner combines style and practicality, featuring integrated appliances and elegant wooden accents.

FAMILY LOUNGE 15' 6" x 10' 9" (4.74m x 3.30m)

KITCHEN/DINER 15' 6" x 13' 3" (4.74m x 4.06m)

UTILITY ROOM 9' 8" x 6' 0" (2.95m x 1.85m)