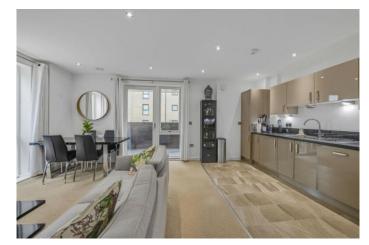

## FLEMING ROAD, SOUTHALL, UB1 3LP OFFERS IN REGION OF £375,000

This lovely two bedroom apartment located on the first floor is designed with full height windows creating a light and airy feel to your new home. The bathroom benefits from a large full width mirror and tiling. Kitchen gloss units colouring of 'Woodbury Basalt' alongside integrated appliances of a dishwasher, gas cooker, oven and extractor fan with tiled flooring.

Elsewhere throughout the apartment; carpeting is included, spotlights are included in the main bedroom, bathroom, kitchen and living area with the additional feature of dimmable switches in the living area and main bedroom.