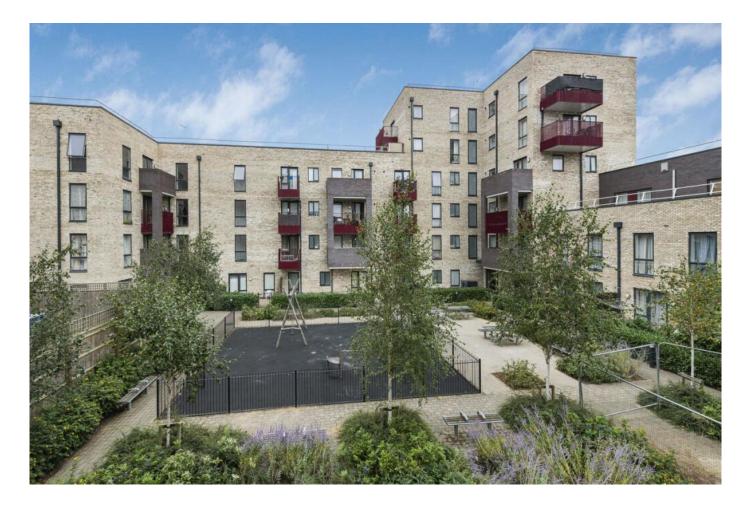

Finally, a highlight is the additional outdoor spaces of a large balcony which has the desirable aspect of facing South-West and also a bedroom that has it's own private balcony overlooking an attractive courtyard.