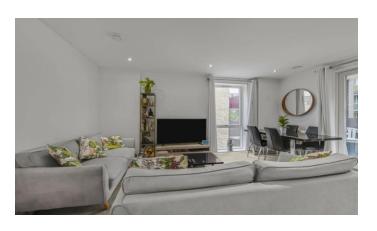

## FLEMING ROAD, SOUTHALL, UB1 3LP OFFERS IN REGION OF £375,000

This lovely two bedroom apartment located on the first floor is designed with full height windows creating a light and airy feel to your new home. The bathroom benefits from a large full width mirror and tiling. Kitchen gloss units colouring of 'Woodbury Basalt' alongside integrated appliances of a dishwasher, gas cooker, oven and extractor fan with tiled flooring.

Elsewhere throughout the apartment; carpeting is included, spotlights are included in the main bedroom, bathroom, kitchen and living area with the additional feature of dimmable switches in the living area and main bedroom.

Finally, a highlight is the additional outdoor spaces of a large balcony which has the desirable aspect of facing South-West and also a bedroom that has it's own private balcony overlooking an attractive courtyard.