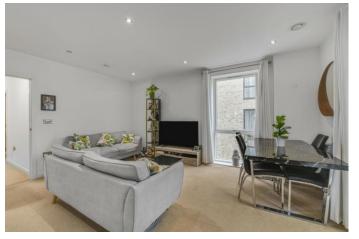

Elsewhere throughout the apartment; carpeting is included, spotlights are included in the main bedroom, bathroom, kitchen and living area with the additional feature of dimmable switches in the living area and main bedroom.