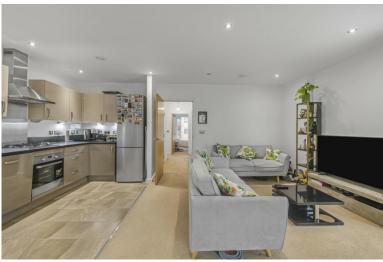

## FLEMING ROAD, SOUTHALL, UB1 3LP OFFERS IN REGION OF £375,000

This lovely two bedroom apartment located on the first floor is designed with full height windows creating a light and airy feel to your new home. The bathroom benefits from a large full width mirror and tiling. Kitchen gloss units colouring of 'Woodbury Basalt' alongside integrated appliances of a dishwasher, gas cooker, oven and extractor fan with tiled flooring.

Elsewhere throughout the apartment; carpeting is included, spotlights are included in the main bedroom, bathroom, kitchen and living area with the additional feature of dimmable switches in the living area and main bedroom.