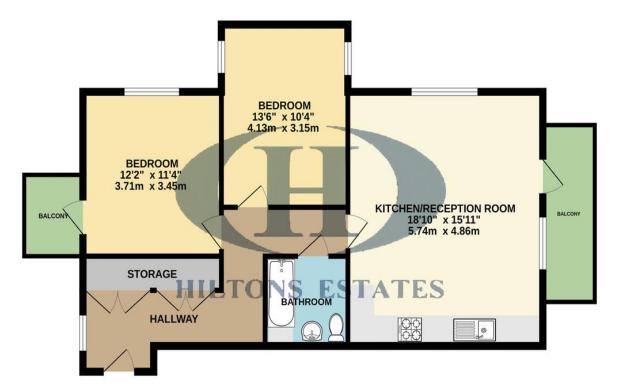

Two double bedroom first floor apartment

Two private balconies with main balcony South West facing

Chain free sale

Lift access and bike store

Immaculate condition throughout

## **GROUND FLOOR** 818 sq.ft. (76.0 sq.m.) approx.

TOTAL FLOOR AREA: 818 sq.ft. (76.0 sq.m.) approx.

Whist every attempt has been made to ensure the accuracy of the floorpain contained here, measurements of doors, windows, rooms and any other items are approximate and no responsibility is taken for any error, omission or mei-statement. This plan is for illustrative purposes only and should be used as such by any prospective purchaser. The services, systems and appliances shown have not been tested and no guarantee as to their operability or efficiency can be given.