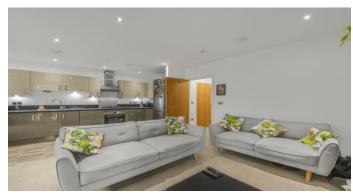

## FLEMING ROAD, SOUTHALL, UB1 3LP OFFERS IN REGION OF £375,000

This lovely two bedroom apartment located on the first floor is designed with full height windows creating a light and airy feel to your new home. The bathroom benefits from a large full width mirror and tiling. Kitchen gloss units colouring of 'Woodbury Basalt' alongside integrated appliances of a dishwasher, gas cooker, oven and extractor fan with tiled flooring.

Elsewhere throughout the apartment; carpeting is included, spotlights are included in the main bedroom, bathroom, kitchen and living area with the additional feature of dimmable switches in the living area and main bedroom.