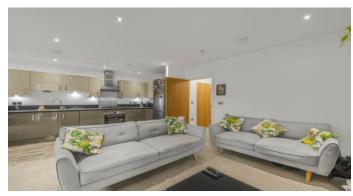

## FLEMING ROAD, SOUTHALL, UB1 3LP OFFERS IN REGION OF £350,000

This lovely two bedroom apartment located on the first floor is designed with full height windows creating a light and airy feel to your new home. The bathroom benefits from a large full width mirror and tiling. Kitchen gloss units colouring of 'Woodbury Basalt' alongside integrated appliances of a dishwasher, gas cooker, oven and extractor fan with tiled flooring.

Elsewhere throughout the apartment; carpeting is included, spotlights are included in the main bedroom, bathroom, kitchen and living area with the additional feature of dimmable switches in the living area and main bedroom.

Two double bedroom first floor apartment

Two private balconies with main balcony South West facing

Chain free sale

Lift access and bike store

Immaculate condition throughout