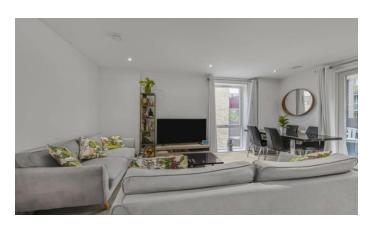

## FLEMING ROAD, SOUTHALL, UB1 3LP OFFERS IN REGION OF £350,000

This lovely two bedroom apartment located on the first floor is designed with full height windows creating a light and airy feel to your new home. The bathroom benefits from a large full width mirror and tiling. Kitchen gloss units colouring of 'Woodbury Basalt' alongside integrated appliances of a dishwasher, gas cooker, oven and extractor fan with tiled flooring.

Elsewhere throughout the apartment; carpeting is included, spotlights are included in the main bedroom, bathroom, kitchen and living area with the additional feature of dimmable switches in the living area and main bedroom.

Two double bedroom first floor apartment

Two private balconies with main balcony South West facing

Chain free sale

Lift access and bike store

Immaculate condition throughout