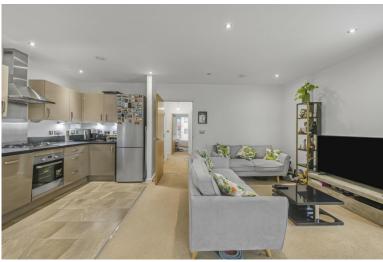

## FLEMING ROAD, SOUTHALL, UB1 3LP OFFERS IN REGION OF £350,000

This lovely two bedroom apartment located on the first floor is designed with full height windows creating a light and airy feel to your new home. The bathroom benefits from a large full width mirror and tiling. Kitchen gloss units colouring of 'Woodbury Basalt' alongside integrated appliances of a dishwasher, gas cooker, oven and extractor fan with tiled flooring.

Elsewhere throughout the apartment; carpeting is included, spotlights are included in the main bedroom, bathroom, kitchen and living area with the additional feature of dimmable switches in the living area and main bedroom.