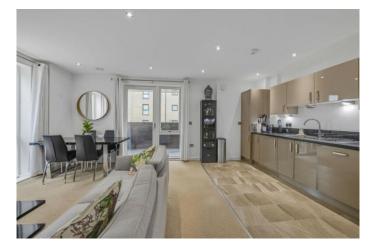

## FLEMING ROAD, SOUTHALL, UB1 3LP OFFERS IN REGION OF £350,000

This lovely two bedroom apartment located on the first floor is designed with full height windows creating a light and airy feel to your new home. The bathroom benefits from a large full width mirror and tiling. Kitchen gloss units colouring of 'Woodbury Basalt' alongside integrated appliances of a dishwasher, gas cooker, oven and extractor fan with tiled flooring.

Elsewhere throughout the apartment; carpeting is included, spotlights are included in the main bedroom, bathroom, kitchen and living area with the additional feature of dimmable switches in the living area and main bedroom.

Two double bedroom first floor apartment

Two private balconies with main balcony South West facing

Chain free sale

Lift access and bike store

Immaculate condition throughout