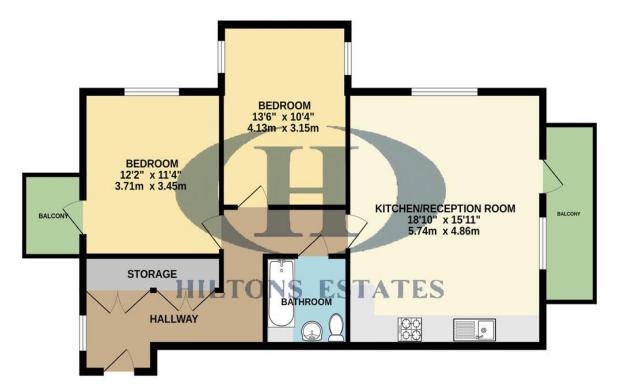

## FLEMING ROAD, SOUTHALL, UB1 3LP OFFERS IN REGION OF £350,000

This lovely two bedroom apartment located on the first floor is designed with full height windows creating a light and airy feel to your new home. The bathroom benefits from a large full width mirror and tiling. Kitchen gloss units colouring of 'Woodbury Basalt' alongside integrated appliances of a dishwasher, gas cooker, oven and extractor fan with tiled flooring.

Elsewhere throughout the apartment; carpeting is included, spotlights are included in the main bedroom, bathroom, kitchen and living area with the additional feature of dimmable switches in the living area and main bedroom.

Finally, a highlight is the additional outdoor spaces of a large balcony which has the desirable aspect of facing South-West and also a bedroom that has it's own private balcony overlooking an attractive courtyard.

Two double bedroom first floor apartment

Two private balconies with main balcony South West facing

Chain free sale

Lift access and bike store

Immaculate condition throughout

## **GROUND FLOOR** 818 sq.ft. (76.0 sq.m.) approx.

TOTAL FLOOR AREA: 818 sq.ft. (76.0 sq.m.) approx.

Whist every attempt has been made to ensure the accuracy of the floorpain contained here, measurements of doors, windows, rooms and any other items are approximate and no responsibility is taken for any error, omission or mei-statement. This plan is for illustrative purposes only and should be used as such by any prospective purchaser. The services, systems and appliances shown have not been tested and no guarantee as to their operability or efficiency can be given.