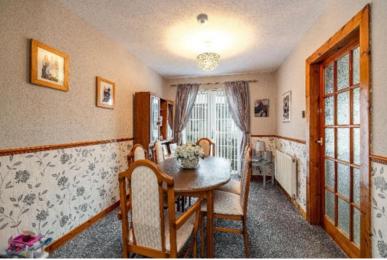

# Offers Over £140,000

73 Back Row is an attractive terraced property which is centrally located within the popular town of Selkirk, just a short walk from the town centre and most amenities. This well maintained property would perfectly suit those searching for an easily managed family home and is in good decorative order throughout. The layout is well proportioned in particular the lounge/dining room which has space for a good range of furniture and features patio doors providing access out into the rear garden. There is an enclosed garden to the rear whilst plenty of parking is available on street.

## Offers Over £140,000

Ground Floor: Entrance Hall Lounge/Dining Room Kitchen

First Floor: Three Bedrooms Bathroom

Outside: Enclosed rear garden

Ample on street parking