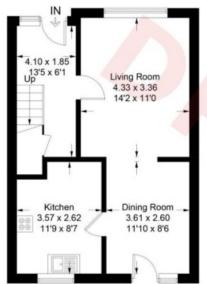

#### 73 Back Row, Selkirk, TD7 4AQ

Approximate Gross Internal Area = 86.1 sq m / 927 sq ft Store = 1.9 sq m / 20 sq ft Total = 88.0 sq m / 947 sq ft

**Ground Floor** 