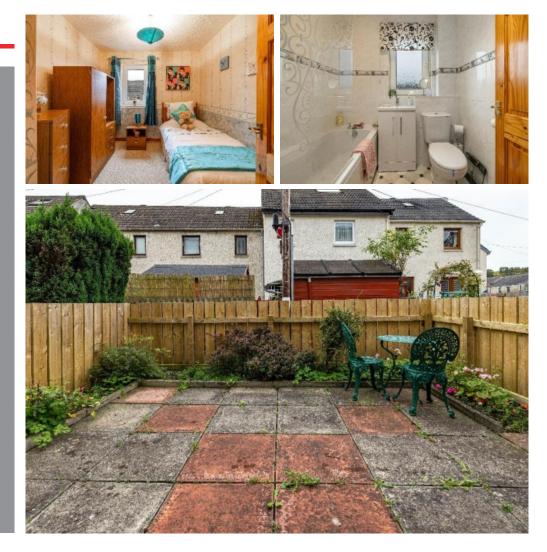

# Offers Over £140,000

73 Back Row is an attractive terraced property which is centrally located within the popular town of Selkirk, just a short walk from the town centre and most amenities. This well maintained property would perfectly suit those searching for an easily managed family home and is in good decorative order throughout. The layout is well proportioned in particular the lounge/dining room which has space for a good range of furniture and features patio doors providing access out into the rear garden. There is an enclosed garden to the rear whilst plenty of parking is available on street.

## Offers Over £140,000

Ground Floor: Entrance Hall Lounge/Dining Room Kitchen

First Floor: Three Bedrooms Bathroom

Outside: Enclosed rear garden

Ample on street parking