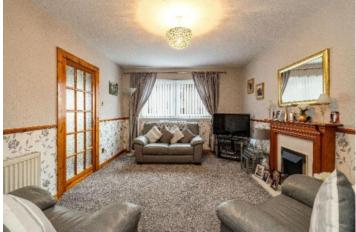

# Offers Over £140,000

73 Back Row is an attractive terraced property which is centrally located within the popular town of Selkirk, just a short walk from the town centre and most amenities. This well maintained property would perfectly suit those searching for an easily managed family home and is in good decorative order throughout. The layout is well proportioned in particular the lounge/dining room which has space for a good range of furniture and features patio doors providing access out into the rear garden. There is an enclosed garden to the rear whilst plenty of parking is available on street.

## Offers Over £140,000

Ground Floor: Entrance Hall Lounge/Dining Room Kitchen

First Floor: Three Bedrooms Bathroom

Outside: Enclosed rear garden

Ample on street parking