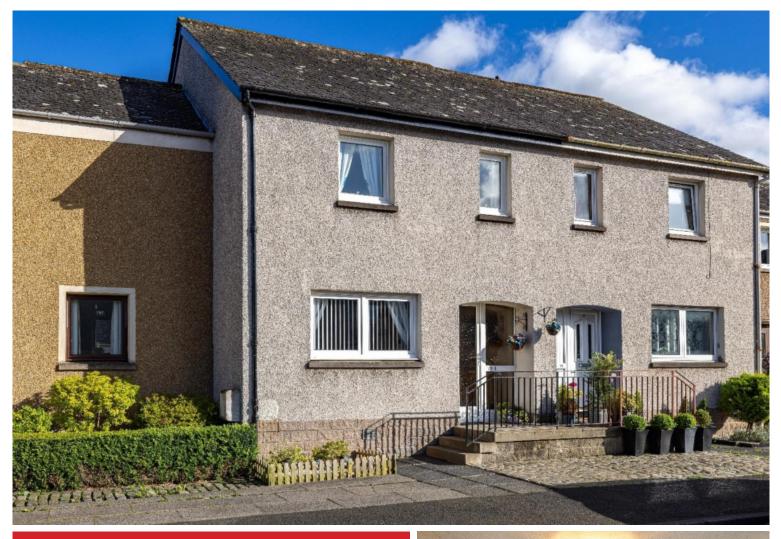

# Offers Over £140,000

73 Back Row is an attractive terraced property which is centrally located within the popular town of Selkirk, just a short walk from the town centre and most amenities. This well maintained property would perfectly suit those searching for an easily managed family home and is in good decorative order throughout. The layout is well proportioned in particular the lounge/dining room which has space for a good range of furniture and features patio doors providing access out into the rear garden. There is an enclosed garden to the rear whilst plenty of parking is available on street.

# 73 Back Row Selkirk, TD7 4AQ