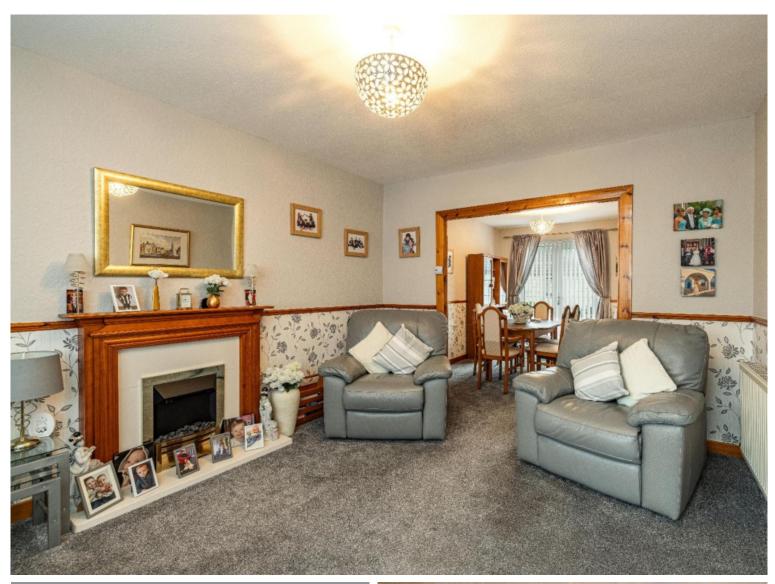

# Offers Over £140,000

73 Back Row is an attractive terraced property which is centrally located within the popular town of Selkirk, just a short walk from the town centre and most amenities. This well maintained property would perfectly suit those searching for an easily managed family home and is in good decorative order throughout. The layout is well proportioned in particular the lounge/dining room which has space for a good range of furniture and features patio doors providing access out into the rear garden. There is an enclosed garden to the rear whilst plenty of parking is available on street.

## Offers Over £140,000

Ground Floor: Entrance Hall Lounge/Dining Room Kitchen

First Floor: Three Bedrooms Bathroom

Outside: Enclosed rear garden

Ample on street parking