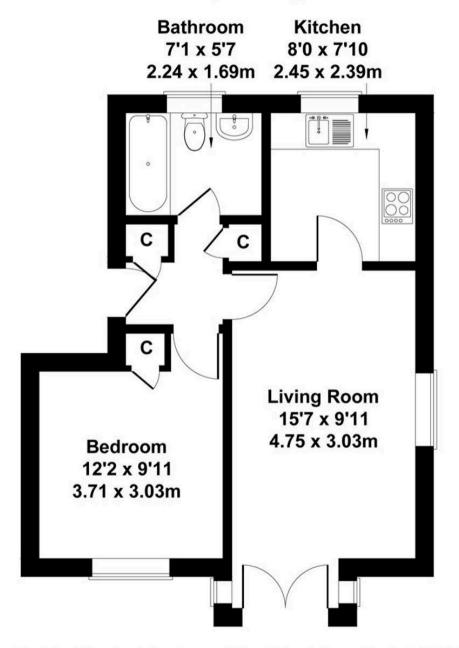

## Approximate Gross Internal Area 431 sq ft - 40 sq m

Not to Scale. Produced by The Plan Portal 2023 For Illustrative Purposes Only.