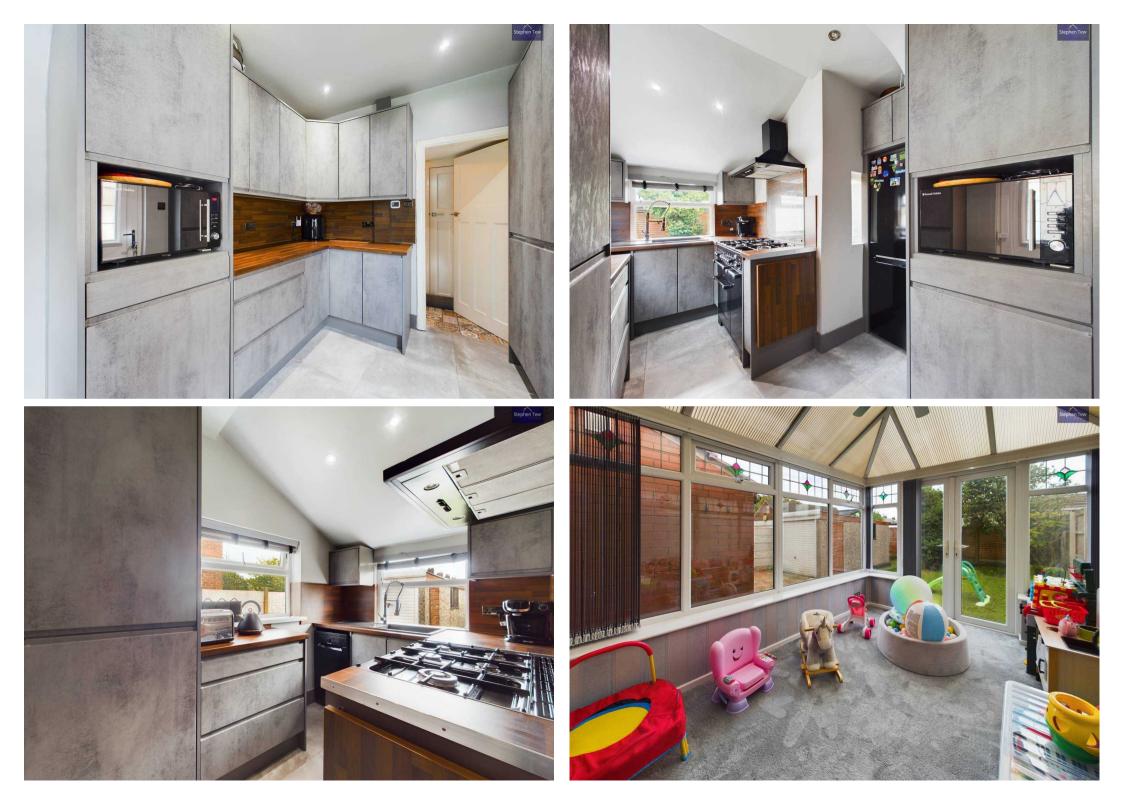

### Blackpool

This beautifully presented 3 Bedroom Semi-Detached Family Home, located in a highly desirable residential area, underwent a comprehensive and stylish renovation in 2020. The property features a spacious Lounge, Dining Room with patio doors leading to a Conservatory, and a modern Kitchen. Upstairs, three Bedrooms offer comfortable living, with the Master Bedroom benefiting from fitted wardrobes and a luxurious 4 piece suite Bathroom. The renovation in 2020 included new radiators, underfloor heating in key areas, luxurious carpet, and high-quality window blinds.

**Conservatory** 11' 7" x 8' 0" (3.53m x 2.44m)

**Kitchen** 17' 11" x 6' 2" (5.46m x 1.87m)

**Landing** 7' 5" x 4' 1" (2.26m x 1.24m)

**Bedroom 1** 14' 8" x 11' 0" (4.46m x 3.36m)

**Bedroom 2** 15' 0" x 11' 0" (4.57m x 3.35m)