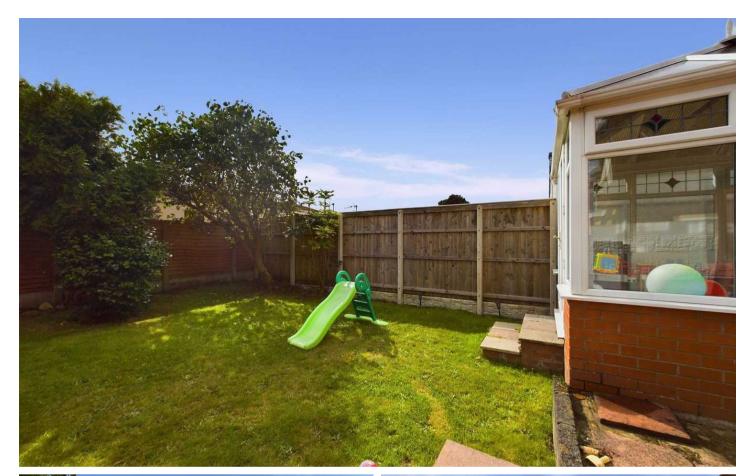

Externally, the property features a flagged garden to the front providing off-road parking for multiple cars, while the rear offers a sun-soaked south-facing garden with a neatly laid lawn and access to the Garage. Recent external enhancements, such as a new kitchen roof and guttering replacements, further complement the property. Additional features include mains powered ring doorbell, floodlights at the rear, and external spotlights at the front, enhancing both security and aesthetic appeal. This property presents an outstanding opportunity for a family seeking a modern, stylish home in a prime location with attention to detail evident throughout.

#### **REAR GARDEN**

South facing garden to the rear with laid to lawn. Access to the garage.