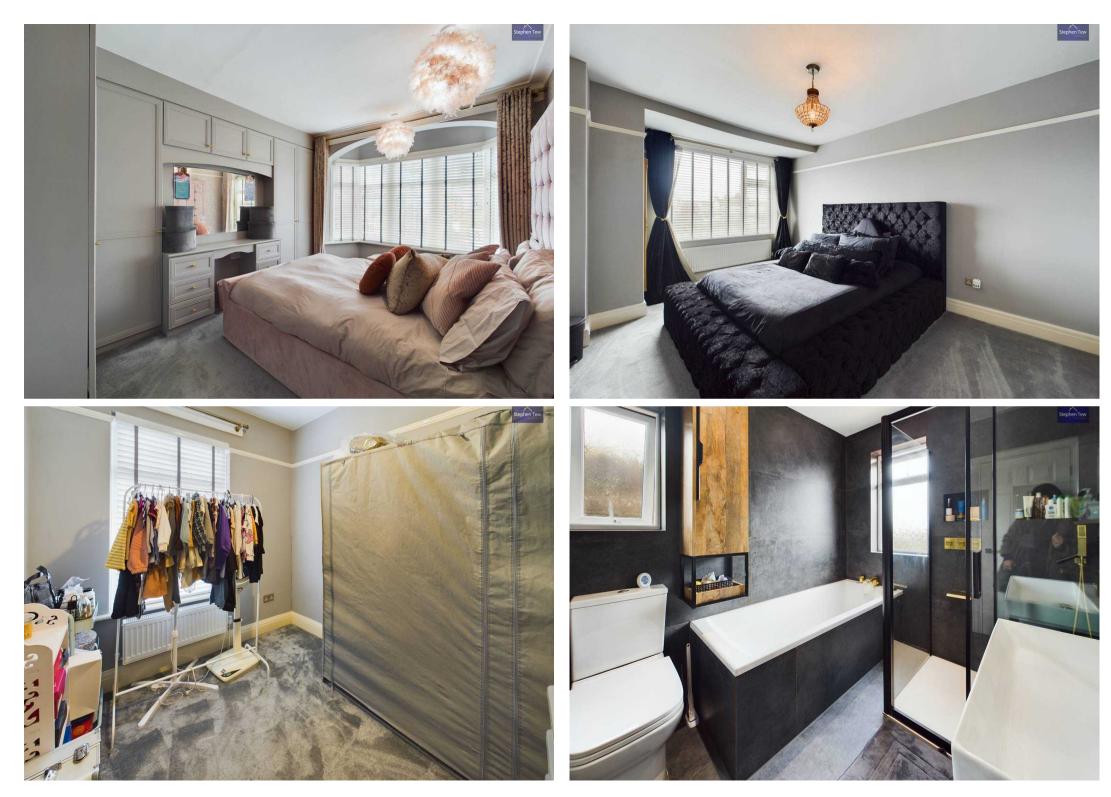

### Blackpool

This beautifully presented 3 Bedroom Semi-Detached Family Home, located in a highly desirable residential area, underwent a comprehensive and stylish renovation in 2020. The property features a spacious Lounge, Dining Room with patio doors leading to a Conservatory, and a modern Kitchen. Upstairs, three Bedrooms offer comfortable living, with the Master Bedroom benefiting from fitted wardrobes and a luxurious 4 piece suite Bathroom. The renovation in 2020 included new radiators, underfloor heating in key areas, luxurious carpet, and high-quality window blinds.

**Bedroom 3** 8' 4" x 7' 5" (2.54m x 2.25m)

Bathroom 8' 2" x 7' 3" (2.50m x 2.21m)

....