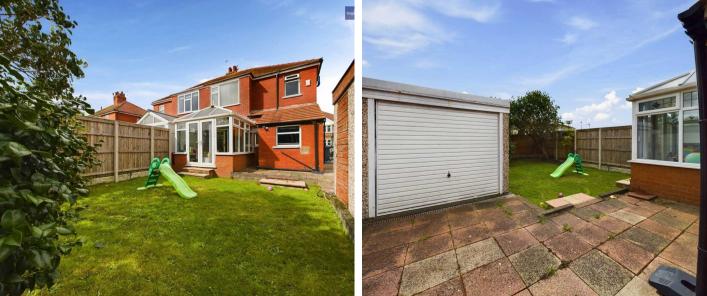

Externally, the property features a flagged garden to the front providing off-road parking for multiple cars, while the rear offers a sun-soaked south-facing garden with a neatly laid lawn and access to the Garage. Recent external enhancements, such as a new kitchen roof and guttering replacements, further complement the property. Additional features include mains powered ring doorbell, floodlights at the rear, and external spotlights at the front, enhancing both security and aesthetic appeal. This property presents an outstanding opportunity for a family seeking a modern, stylish home in a prime location with attention to detail evident throughout.

#### **REAR GARDEN**

South facing garden to the rear with laid to lawn. Access to the garage.

#### Garage

Off street

Off road parking for 2 cars to the front