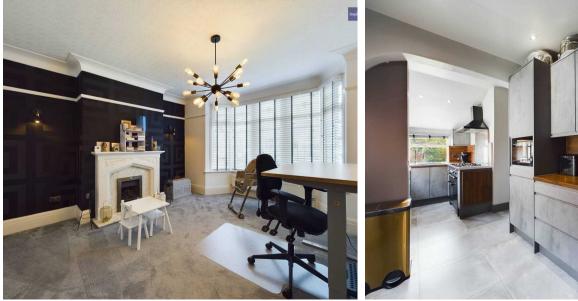

### Blackpool

This beautifully presented 3 Bedroom Semi-Detached Family Home, located in a highly desirable residential area, underwent a comprehensive and stylish renovation in 2020. The property features a spacious Lounge, Dining Room with patio doors leading to a Conservatory, and a modern Kitchen. Upstairs, three Bedrooms offer comfortable living, with the Master Bedroom benefiting from fitted wardrobes and a luxurious 4 piece suite Bathroom. The renovation in 2020 included new radiators, underfloor heating in key areas, luxurious carpet, and high-quality window blinds.

**Conservatory** 11' 7" x 8' 0" (3.53m x 2.44m)

**Kitchen** 17' 11" x 6' 2" (5.46m x 1.87m)

**Landing** 7' 5" x 4' 1" (2.26m x 1.24m)

**Bedroom 1** 14' 8" x 11' 0" (4.46m x 3.36m)

**Bedroom 2** 15' 0" x 11' 0" (4.57m x 3.35m)