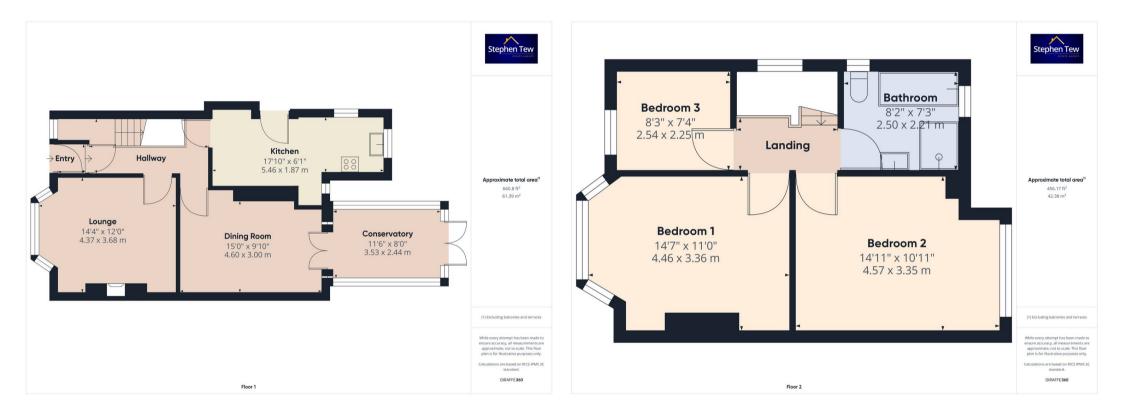

Council Tax band: D

Tenure: Freehold

Entrance vestibule 3' 2" x 3' 5" (0.97m x 1.04m)

Hallway 12' 6" x 6' 3" (3.82m x 1.91m)

**Lounge** 14' 4" x 12' 1" (4.37m x 3.68m)

**Dining Room** 15' 1" x 9' 10" (4.60m x 3.00m)

**Conservatory** 11' 7" x 8' 0" (3.53m x 2.44m)

**Kitchen** 17' 11" x 6' 2" (5.46m x 1.87m)

**Landing** 7' 5" x 4' 1" (2.26m x 1.24m)

**Bedroom 1** 14' 8" x 11' 0" (4.46m x 3.36m)

**Bedroom 2** 15' 0" x 11' 0" (4.57m x 3.35m)

**Bedroom 3** 8' 4" x 7' 5" (2.54m x 2.25m)

Bathroom 8' 2" x 7' 3" (2.50m x 2.21m)

....