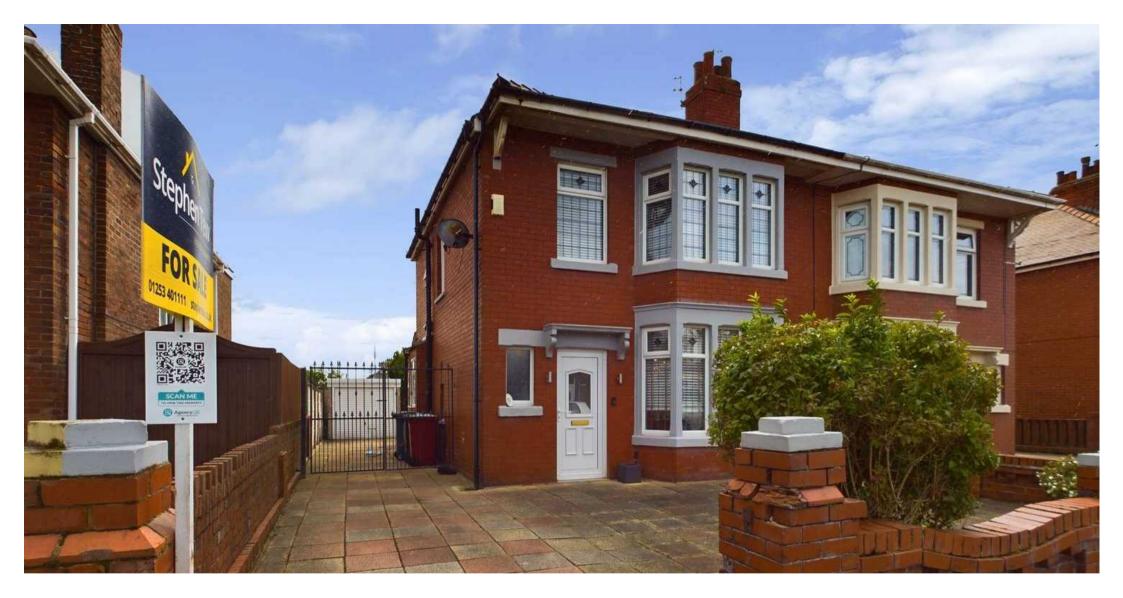

86 St. Martins Road, Blackpool Blackpool Offers Over £240,000

### Blackpool

This beautifully presented 3 Bedroom Semi-Detached Family Home, located in a highly desirable residential area, underwent a comprehensive and stylish renovation in 2020. The property features a spacious Lounge, Dining Room with patio doors leading to a Conservatory, and a modern Kitchen. Upstairs, three Bedrooms offer comfortable living, with the Master Bedroom benefiting from fitted wardrobes and a luxurious 4 piece suite Bathroom. The renovation in 2020 included new radiators, underfloor heating in key areas, luxurious carpet, and high-quality window blinds.

Externally, the property features a flagged garden to the front providing off-road parking for multiple cars, while the rear offers a sun-soaked south-facing garden with a neatly laid lawn and access to the Garage. Recent external enhancements, such as a new kitchen roof and guttering replacements, further complement the property. Additional features include mains powered ring doorbell, floodlights at the rear, and external spotlights at the front, enhancing both security and aesthetic appeal. This property presents an outstanding opportunity for a family seeking a modern, stylish home in a prime location with attention to detail evident throughout.