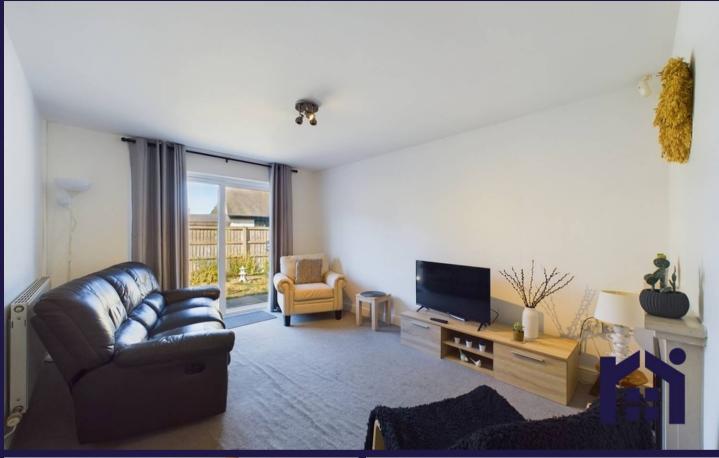

The driveway can accommodate several vehicles and leads past the lovely front garden to the detached garage and main entrance. Step into the entrance hallway and from there to the living room with gas fire and patio doors opening to the garden.