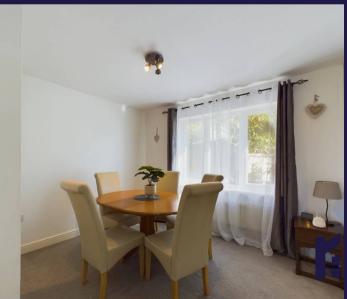

To the front the separate dining room gives onto the breakfast kitchen comprising a range of wall and base units, electric hob, oven and grill, Worcester combi boiler and space, power and plumbing for additional appliances. Completing the ground floor is the shower room with wash hand basin, we and mixer shower in cubicle.