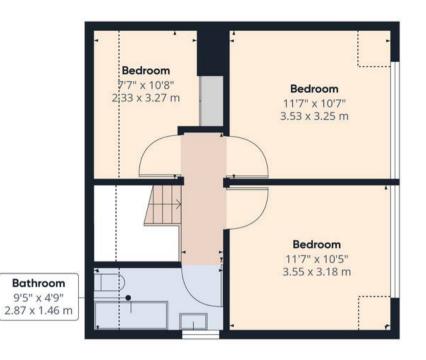

Back inside, stairs with return lead to the first floor landing. Bedrooms one and two are doubles with bedroom three a comfortable single, and all benefit from fitted storage. The first floor bathroom comprises bath, wash hand basin on vanity, we and ladder heated towel rail.

## Approximate total area®

1019.02 ft<sup>2</sup> 94.67 m<sup>2</sup>

## Reduced headroom

46.93 ft<sup>2</sup> 4.36 m<sup>2</sup>

(1) Excluding balconies and terraces

Reduced headroom

----- Below 5 ft/1.5 m

While every attempt has been made to ensure accuracy, all measurements are approximate, not to scale. This floor plan is for illustrative purposes only.