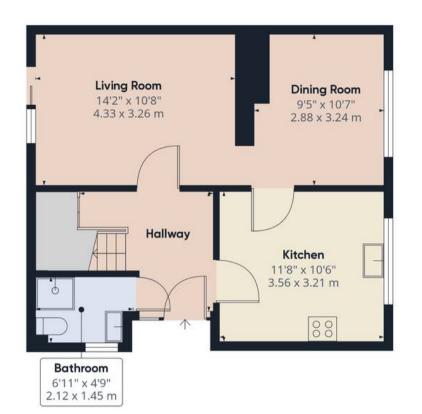

The driveway can accommodate several vehicles and leads past the lovely front garden to the detached garage and main entrance. Step into the entrance hallway and from there to the living room with gas fire and patio doors opening to the garden.

To the front the separate dining room gives onto the breakfast kitchen comprising a range of wall and base units, electric hob, oven and grill, Worcester combi boiler and space, power and plumbing for additional appliances. Completing the ground floor is the shower room with wash hand basin, we and mixer shower in cubicle.

Back inside, stairs with return lead to the first floor landing. Bedrooms one and two are doubles with bedroom three a comfortable single, and all benefit from fitted storage. The first floor bathroom comprises bath, wash hand basin on vanity, we and ladder heated towel rail.

## Approximate total area®

1019.02 ft<sup>2</sup> 94.67 m<sup>2</sup>

## Reduced headroom

46.93 ft<sup>2</sup> 4.36 m<sup>2</sup>

(1) Excluding balconies and terraces

Reduced headroom

----- Below 5 ft/1.5 m

While every attempt has been made to ensure accuracy, all measurements are approximate, not to scale. This floor plan is for illustrative purposes only.

Calculations are based on RICS IPMS 3C standard.

GIRAFFE360