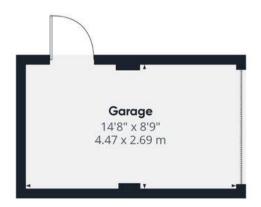

The driveway can accommodate several vehicles and leads past the lovely front garden to the detached garage and main entrance. Step into the entrance hallway and from there to the living room with gas fire and patio doors opening to the garden.

Step outside into the south west facing garden with sun terrace and gold coast gravel making this low maintenance space the perfect place to relax and entertain. A courtesy door leads to the garage which benefits from power and light.