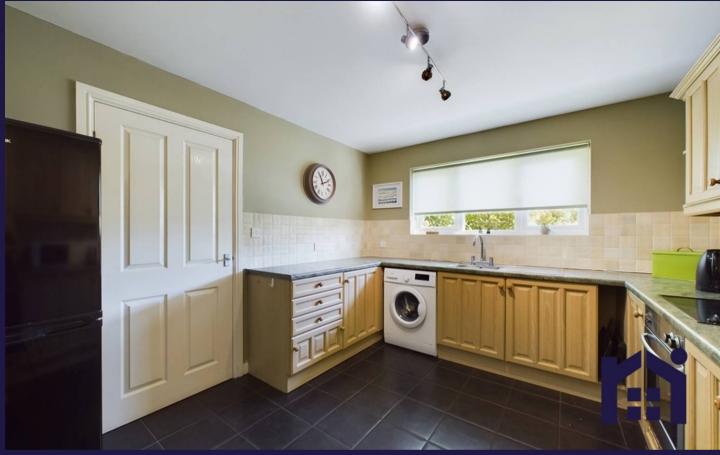

To the front the separate dining room gives onto the breakfast kitchen comprising a range of wall and base units, electric hob, oven and grill, Worcester combi boiler and space, power and plumbing for additional appliances. Completing the ground floor is the shower room with wash hand basin, we and mixer shower in cubicle.