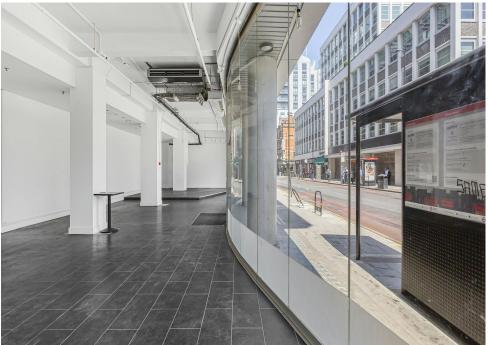

The unit is divided over ground floor and basement with a prominent fully glazed frontage. The ground floor comprises 1,453 square feet and the basement measures 538 square feet, which means a total of 1,991 square feet of space. This is an ideal City retail/office/showroom opportunity for owner occupiers and commercial investors.

# Key points

- Ground floor 1,453 square foot
- 250 year long Leasehold sale
- £1,050,000
- Ideal for an owner occupier/range of retail/office/showroom occupiers
- Lower ground floor 538 square foot
- High commuter footfall close to Old Street Station
- Prominent fully glazed frontage
- Commercial Investment opportunity