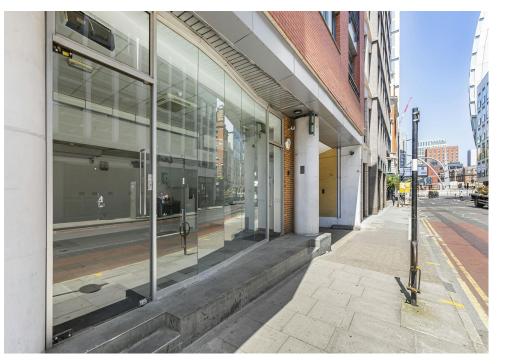

The unit is divided over ground floor and basement with a prominent fully glazed frontage. The ground floor comprises 1,453 square feet and the basement measures 538 square feet, which means a total of 1,991 square feet of space. This is an ideal City retail/office/showroom opportunity for owner occupiers and commercial investors.

# Key points

- Ground floor 1,453 square foot
- 250 year long Leasehold sale
- £1,050,000
- Ideal for an owner occupier/range of retail/office/showroom occupiers
- Lower ground floor 538 square foot
- High commuter footfall close to Old Street Station
- Prominent fully glazed frontage
- Commercial Investment opportunity