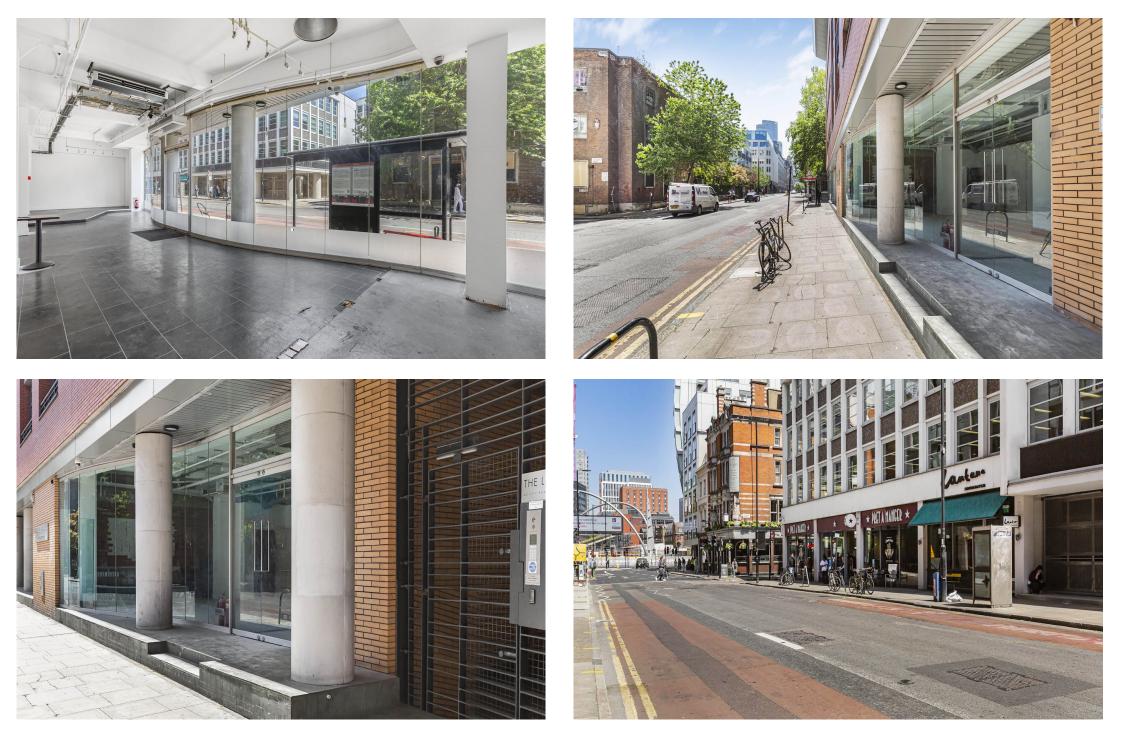

#### Unit 3 - Lexington Building.

The Lexington Building is a modern mixed-use development comprising a mix of residential flats and three commercial units. The unit is located just south of Old Street Station which is undergoing significant redevelopment. A number of new mixed-use commercial and residential developments are in close proximity and this section of City Road also benefits from high commuter footfall. The unit is located opposite Pret A Manger and close to a Sainsbury Metro store.

# Location

This is an ideal opportunity to secure a commercial unit in a developing edge of City location. The unit is located on City Road (A501), just south of Leonard Street and Old Street Station. Shoreditch, Hoxton, Finsbury Square and Moorgate are all within approximately a 5-10 minutes' walk.