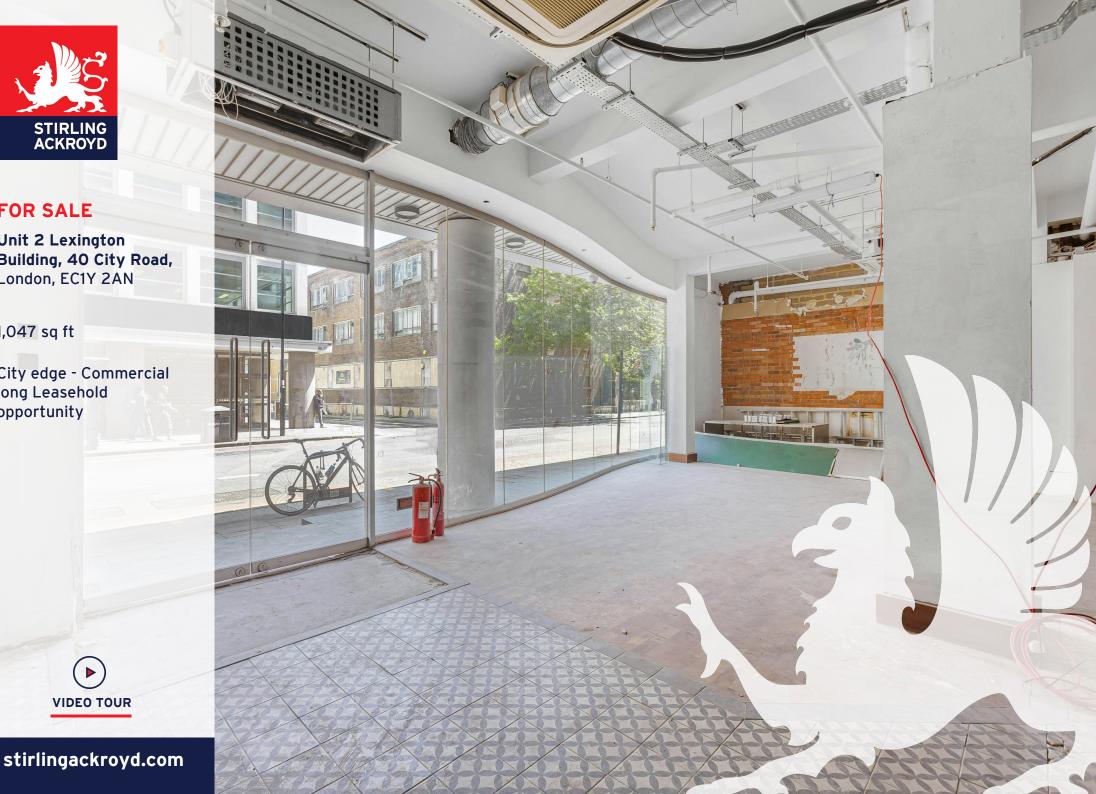

# FOR SALE

Unit 2 Lexington Building, 40 City Road, London, EC1Y 2AN

1,047 sq ft

City edge - Commercial long Leasehold opportunity

 $(\mathbf{b})$ 

**VIDEO TOUR** 

The unit is on the ground floor and benefits from a double fully glazed frontage. The unit has an open-plan layout and is ready for fit-out.

Sale price of £825,000 on the basis of a 250 long Leasehold basis. Service charge and business rates TBC.

# Key points

- Ground floor area 1,047 square feet
- Close to Old Street Station
- 250 Year long Leasehold
- Edge of City location good level of commuter footfall
- Sale price: £825,000
- Ideal for a range of retail/office occupiers
- Benefits from a double fully glazed frontage
- Ideal for an owner/occupier or commercial investor