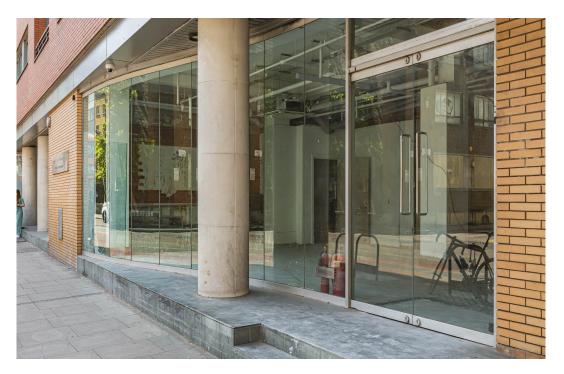

The unit is on the ground floor and benefits from a double fully glazed frontage. The unit has an open-plan layout and is ready for fit-out.

Sale price of £825,000 on the basis of a 250 long Leasehold basis. Service charge and business rates TBC.

# Key points

- Ground floor area 1,047 square feet
- Close to Old Street Station
- 250 Year long Leasehold
- Edge of City location good level of commuter footfall
- Sale price: £825,000
- Ideal for a range of retail/office occupiers
- Benefits from a double fully glazed frontage
- Ideal for an owner/occupier or commercial investor