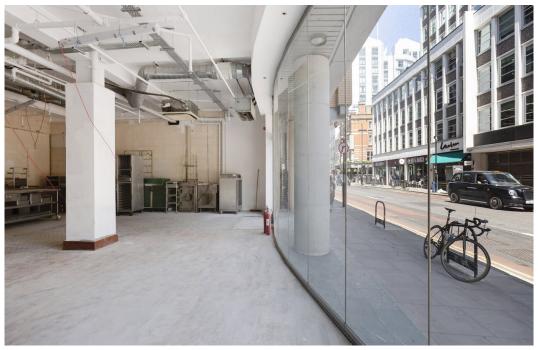

#### Unit 2 - Lexington Building.

The Lexington Building is a modern mixed-use development comprising a mix of residential flats and three commercial units. The unit is located just south of Old Street Station which is undergoing significant redevelopment. A number of new mixed-use commercial and residential developments are in close proximity and this section of City Road also benefits from high commuter footfall. The unit is located opposite Pret A Manger and close to a Sainsbury Metro store.

The unit is on the ground floor and benefits from a double fully glazed frontage. The unit has an open-plan layout and is ready for fit-out.

Sale price of £825,000 on the basis of a 250 long Leasehold basis. Service charge and business rates TBC.

# Key points

- Ground floor area 1,047 square feet
- Close to Old Street Station
- 250 Year long Leasehold
- Edge of City location good level of commuter footfall
- Sale price: £825,000
- Ideal for a range of retail/office occupiers
- Benefits from a double fully glazed frontage
- Ideal for an owner/occupier or commercial investor