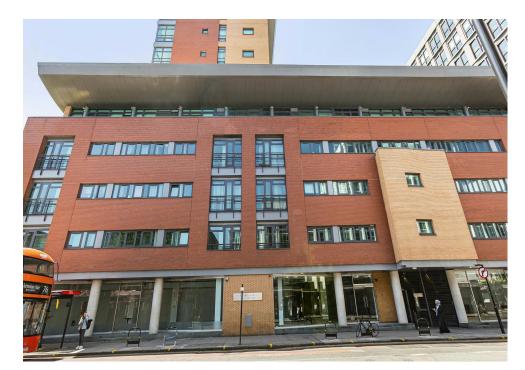

#### Unit 2 - Lexington Building.

The Lexington Building is a modern mixed-use development comprising a mix of residential flats and three commercial units. The unit is located just south of Old Street Station which is undergoing significant redevelopment. A number of new mixed-use commercial and residential developments are in close proximity and this section of City Road also benefits from high commuter footfall. The unit is located opposite Pret A Manger and close to a Sainsbury Metro store.

# Location

This is an ideal opportunity to secure a commercial unit in a developing edge of City location. The unit is located on City Road (A501), just south of Leonard Street and Old Street Station. Shoreditch, Hoxton, Finsbury Square and Moorgate are all within approximately 5-10 minutes' walk.