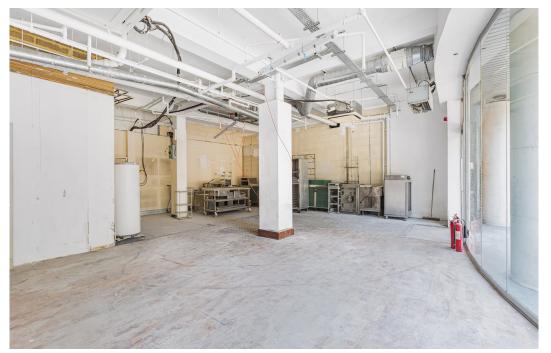

The unit is on the ground floor and benefits from a double fully glazed frontage. The unit has an open-plan layout and is ready for fit-out.

Sale price of £825,000 on the basis of a 250 long Leasehold basis. Service charge and business rates TBC.

# Key points

- Ground floor area 1,047 square feet
- Close to Old Street Station
- 250 Year long Leasehold
- Edge of City location good level of commuter footfall
- Sale price: £825,000
- Ideal for a range of retail/office occupiers
- Benefits from a double fully glazed frontage
- Ideal for an owner/occupier or commercial investor