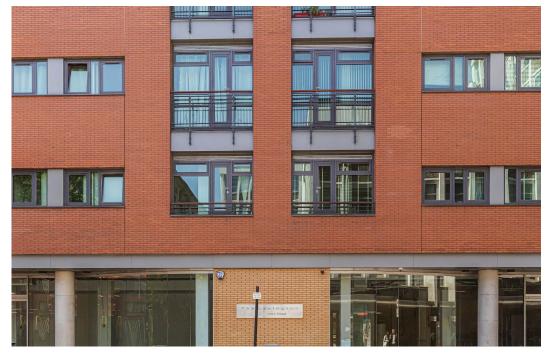

#### Unit 2 - Lexington Building.

The Lexington Building is a modern mixed-use development comprising a mix of residential flats and three commercial units. The unit is located just south of Old Street Station which is undergoing significant redevelopment. A number of new mixed-use commercial and residential developments are in close proximity and this section of City Road also benefits from high commuter footfall. The unit is located opposite Pret A Manger and close to a Sainsbury Metro store.

# Location

This is an ideal opportunity to secure a commercial unit in a developing edge of City location. The unit is located on City Road (A501), just south of Leonard Street and Old Street Station. Shoreditch, Hoxton, Finsbury Square and Moorgate are all within approximately 5-10 minutes' walk.