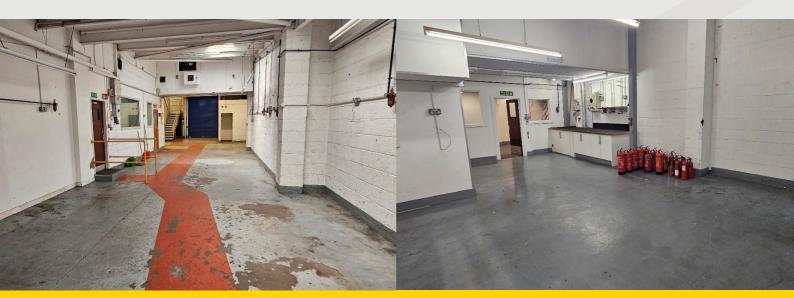

#### **Description**

The property is a mid-terrace steel portal frame warehouse unit with a profile-clad roof and brick elevations. There is a steel frame mezzanine with direct loading from the electric roller-shutter door and a suspended ceiling below with incorporated lighting units. There are W/C's and office space on the ground floor whilst the mezzanine level provides open storage space.