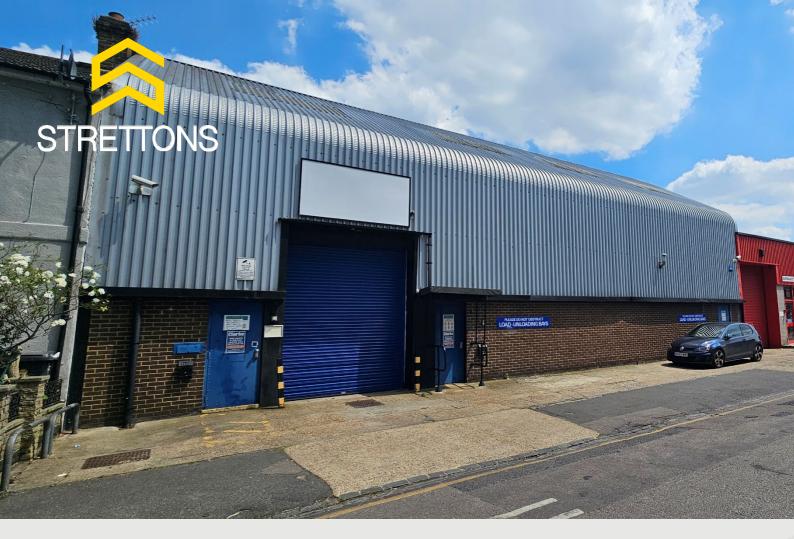

# 2A Shrubland Road, Leyton, E10 7RB

Warehouse unit - 6,231sq ft / 578.88sq m

**INDUSTRIAL FOR SALE/TO LET** 

strettons.co.uk

#### **Description**

The property is a mid-terrace steel portal frame warehouse unit with a profile-clad roof and brick elevations. There is a steel frame mezzanine with direct loading from the electric roller-shutter door and a suspended ceiling below with incorporated lighting units. There are W/C's and office space on the ground floor whilst the mezzanine level provides open storage space.

- Office
- Storage mezzanine
- Loading
- Parking
- 3 phase power
- Prominent Road-side location