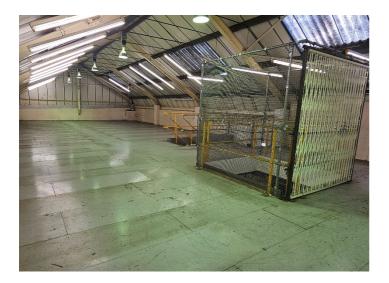

#### **Description**

The property is a mid-terrace steel portal frame warehouse unit with a profile-clad roof and brick elevations. There is a steel frame mezzanine with direct loading from the electric roller-shutter door and a suspended ceiling below with incorporated lighting units. There are W/C's and office space on the ground floor whilst the mezzanine level provides open storage space.

#### Accommodation

|                     | SQ FT | SQ M   |
|---------------------|-------|--------|
| Ground              | 4,208 | 390.94 |
| Mezzanine – Storage | 2,023 | 187.94 |
| Total               | 6,231 | 578,88 |