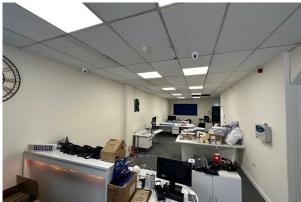

### Description

16 Bridge Place is well positioned with good on street visibility, the entrance comprises of a personnel door with dual shop frontage. The ground floor space is currently fitted as an office but could also accommodate a retail function with a fire exit to the rear. There is a staircase internally providing access to first floor where a multi-use space becomes available comprising a kitchen, storage accommodation and welfare facilities.

### Accommodation

The accommodation comprises the following areas:

| Name              | sq ft | sq m   | Availability |
|-------------------|-------|--------|--------------|
| Building - Office | 1,176 | 109.25 | Available    |
| Total             | 1,176 | 109.25 |              |