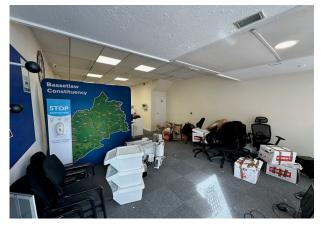

### Description

16 Bridge Place is well positioned with good on street visibility, the entrance comprises of a personnel door with dual shop frontage. The ground floor space is currently fitted as an office but could also accommodate a retail function with a fire exit to the rear. There is a staircase internally providing access to first floor where a multi-use space becomes available comprising a kitchen, storage accommodation and welfare facilities.