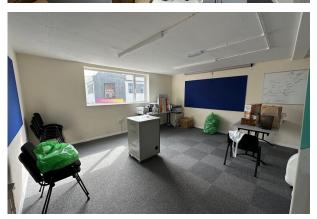

### Description

16 Bridge Place is well positioned with good on street visibility, the entrance comprises of a personnel door with dual shop frontage. The ground floor space is currently fitted as an office but could also accommodate a retail function with a fire exit to the rear. There is a staircase internally providing access to first floor where a multi-use space becomes available comprising a kitchen, storage accommodation and welfare facilities.

### Accommodation

The accommodation comprises the following areas:

| Name              | sq ft | sq m   | Availability |
|-------------------|-------|--------|--------------|
| Building - Office | 1,176 | 109.25 | Available    |
| Total             | 1,176 | 109.25 |              |