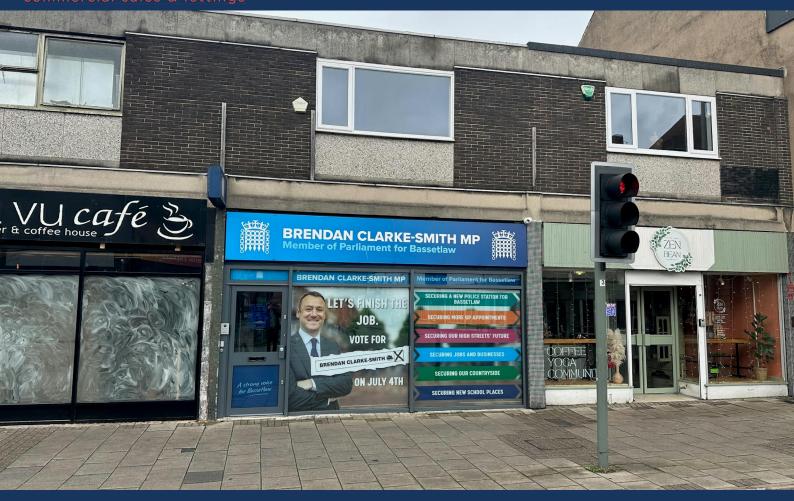

### Description

16 Bridge Place is well positioned with good on street visibility, the entrance comprises of a personnel door with dual shop frontage. The ground floor space is currently fitted as an office but could also accommodate a retail function with a fire exit to the rear. There is a staircase internally providing access to first floor where a multi-use space becomes available comprising a kitchen, storage accommodation and welfare facilities.

#### Location

The premises is situated within Worksop Town Centre just off the pedestrian zone of Bridge Street and fronting the corner of Bridge Place. The premises offers an ideal location and high foot flow with pedestrian cut throughs and crossings around Bridge Place. Watson Road pay and display is nearby with 100 spaces in the shoppers car park linking to The Priory Shopping Centre to the main street.