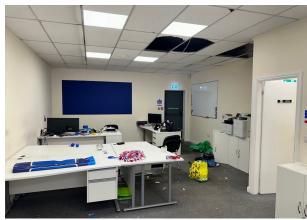

### Description

16 Bridge Place is well positioned with good on street visibility, the entrance comprises of a personnel door with dual shop frontage. The ground floor space is currently fitted as an office but could also accommodate a retail function with a fire exit to the rear. There is a staircase internally providing access to first floor where a multi-use space becomes available comprising a kitchen, storage accommodation and welfare facilities.