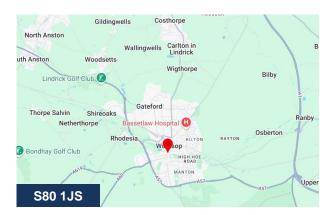

# 16 Bridge Place

Worksop, S80 1JS

#### Location

The premises is situated within Worksop Town Centre just off the pedestrian zone of Bridge Street and fronting the corner of Bridge Place. The premises offers an ideal location and high foot flow with pedestrian cut throughs and crossings around Bridge Place. Watson Road pay and display is nearby with 100 spaces in the shoppers car park linking to The Priory Shopping Centre to the main street.