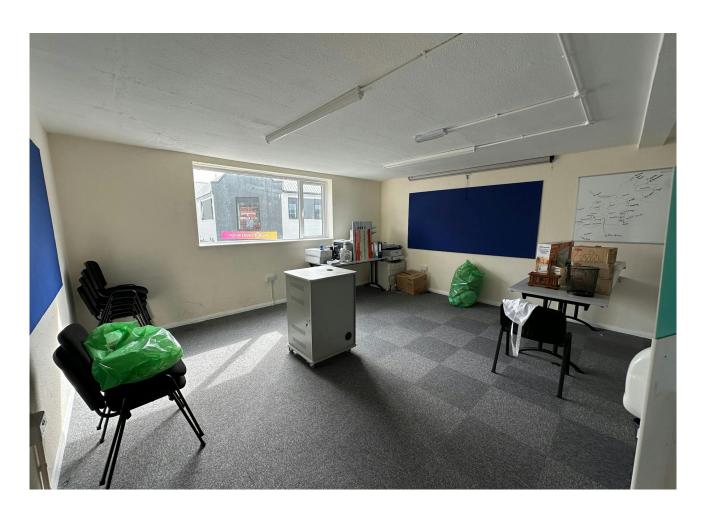

### Description

16 Bridge Place is well positioned with good on street visibility, the entrance comprises of a personnel door with dual shop frontage. The ground floor space is currently fitted as an office but could also accommodate a retail function with a fire exit to the rear. There is a staircase internally providing access to first floor where a multi-use space becomes available comprising a kitchen, storage accommodation and welfare facilities.

### Accommodation

The accommodation comprises the following areas:

| Name              | sq ft | sq m   | Availability |
|-------------------|-------|--------|--------------|
| Building - Office | 1,176 | 109.25 | Available    |
| Total             | 1,176 | 109.25 |              |