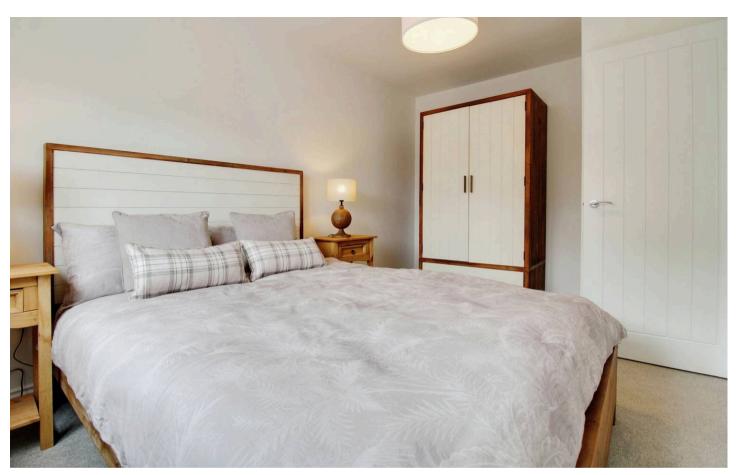

Bedroom 1

15' 3" x 10' 9" (4.66m x 3.28m)

Bedroom 2

17' 7" x 9' 2" (5.36m x 2.80m)

Bathroom