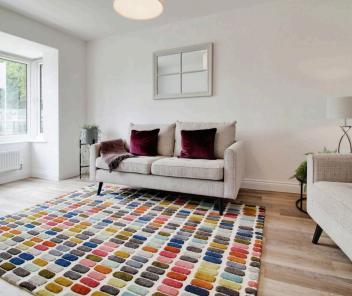

## Hall

Living

13' 5" x 10' 0" (4.09m x 3.04m)

Kitchen

13' 7" x 6' 5" (4.15m x 1.95m)

**Dining** 7' 10" x 6' 10" (2.39m x 2.08m)

wc

First Floor Landing