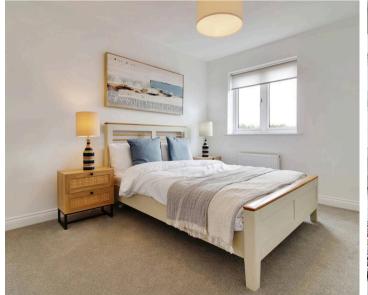

Bedroom 1

15' 3" x 10' 9" (4.66m x 3.28m)

Bedroom 2

17' 7" x 9' 2" (5.36m x 2.80m)

Bathroom