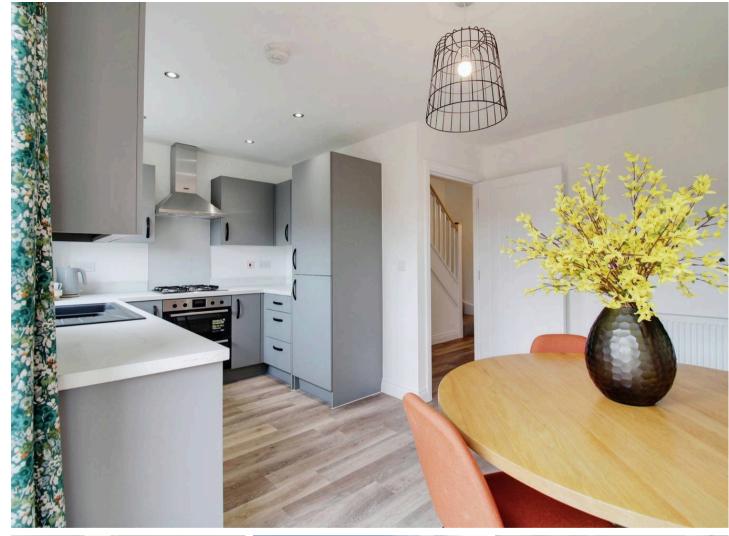

## Bushmills Ginnel, Western Gate

Marlborough Road, Swindon

Introducing this fabulous new terraced house coming your way! Boasting two generous bedrooms, this charming abode offers you the ultimate comfort and convenience. Step into a large living room, perfect for cosy movie nights or entertaining friends. The kitchen/dining room is a chef's dream, with modern appliances and plenty of space to whip up your favourite meals. French doors lead you to the garden, where you can enjoy your morning coffee or dine al fresco on warm summer evenings. Upstairs, you'll find two generous double bedrooms, providing a peaceful retreat after a long day. The family bathroom is well-appointed, ensuring you have everything you need within reach. With two designated parking spaces and ample storage throughout, this new home is ready for you to move in and start creating unforgettable memories.

## Hall

Living

13' 5" x 10' 0" (4.09m x 3.04m)

Kitchen

13' 7" x 6' 5" (4.15m x 1.95m)

**Dining** 7' 10" x 6' 10" (2.39m x 2.08m)

wc

First Floor Landing