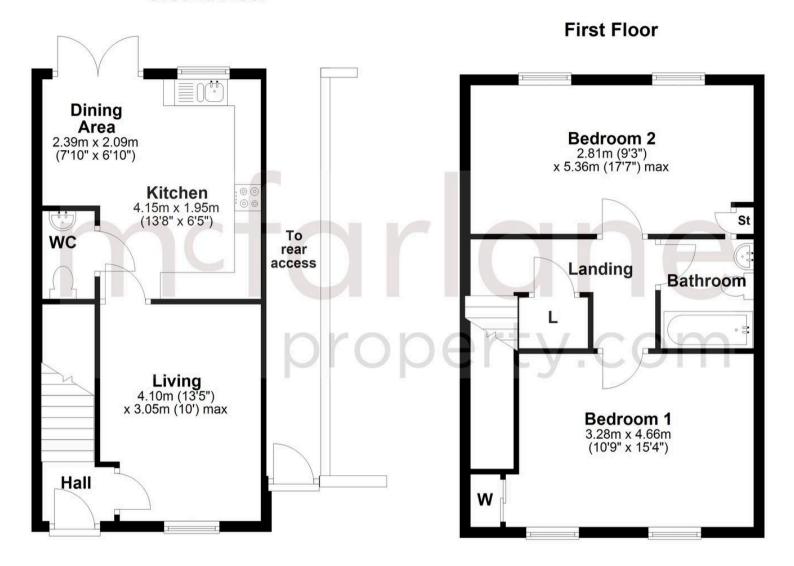

## Hall

Living

13' 5" x 10' 0" (4.09m x 3.04m)

Kitchen

13' 7" x 6' 5" (4.15m x 1.95m)

**Dining** 7' 10" x 6' 10" (2.39m x 2.08m)

wc

First Floor Landing

Bedroom 1

15' 3" x 10' 9" (4.66m x 3.28m)

Bedroom 2

17' 7" x 9' 2" (5.36m x 2.80m)

Bathroom

## **Ground Floor**