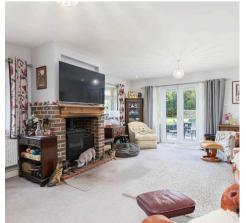

The accommodation briefly comprises: storm porch; reception area leading to the open planning kitchen dining room with a range of wall and base level units, sink and drainer, walk-in pantry, 5-ring gas hob, double ovens, breakfast bar and snug area; downstairs cloakroom with a low-level WC and wash hand basin; useful utility room with wall and base units, sink and drainer with a door leading to the rear garden; dual aspect living room with feature log burning stove and French doors leading to the rear; study/double guest bedroom with a view to the front aspect; a further double guest bedroom with an ensuite complete with low-level WC, wash hand basin and a bath with an overhead shower completes the ground floor.