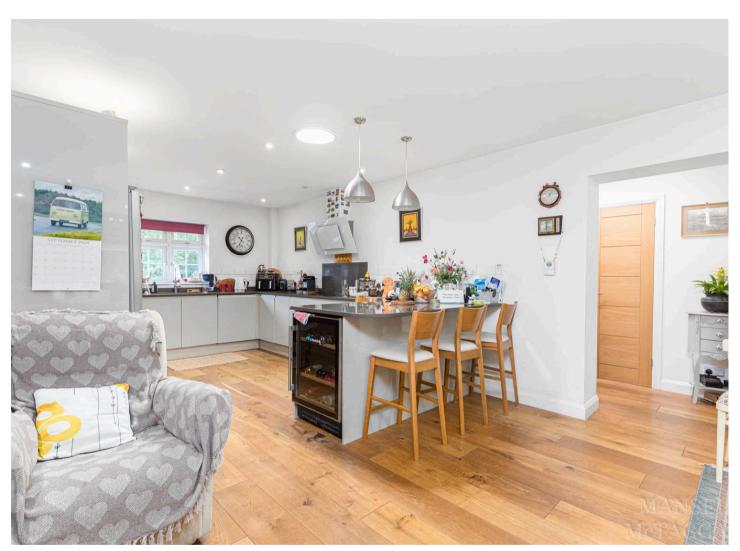

The accommodation briefly comprises: storm porch; reception area leading to the open planning kitchen dining room with a range of wall and base level units, sink and drainer, walk-in pantry, 5-ring gas hob, double ovens, breakfast bar and snug area; downstairs cloakroom with a low-level WC and wash hand basin; useful utility room with wall and base units, sink and drainer with a door leading to the rear garden; dual aspect living room with feature log burning stove and French doors leading to the rear; study/double guest bedroom with a view to the front aspect; a further double guest bedroom with an ensuite complete with low-level WC, wash hand basin and a bath with an overhead shower completes the ground floor.