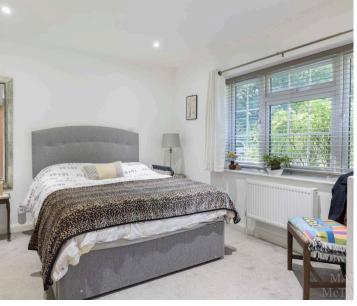

# Newchapel, Lingfield

The first floor comprises: dual aspect master bedroom with fitted wardrobes and an ensuite shower room with wash hand basin and low-level WC, family bathroom with a low-level WC, wash hand basin and bath with mixer taps and overhead shower; an additional double guest bedroom with a walk-in wardrobes concludes the accommodation.