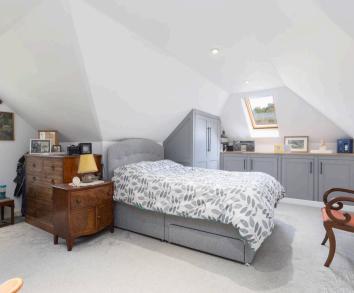

# Newchapel, Lingfield

The first floor comprises: dual aspect master bedroom with fitted wardrobes and an ensuite shower room with wash hand basin and low-level WC, family bathroom with a low-level WC, wash hand basin and bath with mixer taps and overhead shower; an additional double guest bedroom with a walk-in wardrobes concludes the accommodation.