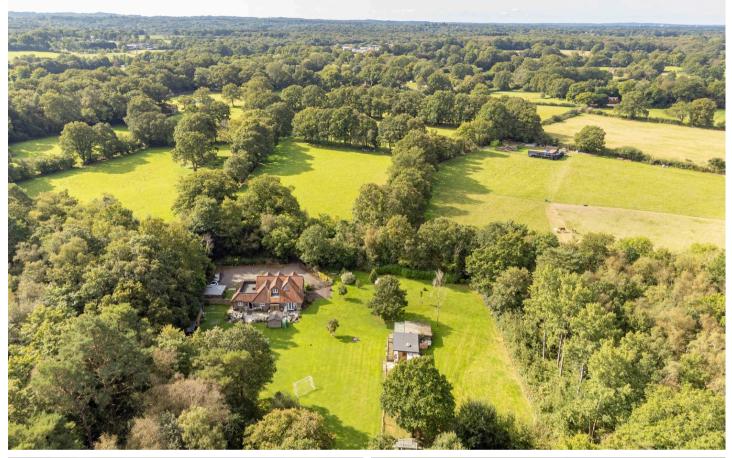

Externally, this stunning property sits in a secluded 3 acre plot that is mostly laid to an expanse of lawn, an area of woodland to the rear and a patio abutting the rear of the property. The gated driveway has parking for multiple vehicles, double car port, various sheds and outbuildings alike.