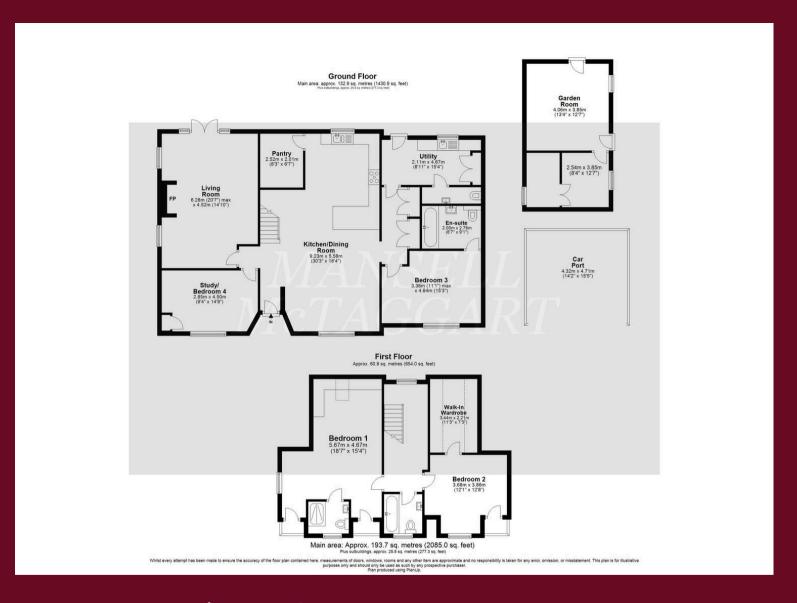

The accommodation briefly comprises: storm porch; reception area leading to the open planning kitchen dining room with a range of wall and base level units, sink and drainer, walk-in pantry, 5-ring gas hob, double ovens, breakfast bar and snug area; downstairs cloakroom with a low-level WC and wash hand basin; useful utility room with wall and base units, sink and drainer with a door leading to the rear garden; dual aspect living room with feature log burning stove and French doors leading to the rear; study/double guest bedroom with a view to the front aspect; a further double guest bedroom with an ensuite complete with low-level WC, wash hand basin and a bath with an overhead shower completes the ground floor.

# Newchapel, Lingfield

The first floor comprises: dual aspect master bedroom with fitted wardrobes and an ensuite shower room with wash hand basin and low-level WC, family bathroom with a low-level WC, wash hand basin and bath with mixer taps and overhead shower; an additional double guest bedroom with a walk-in wardrobes concludes the accommodation.

Externally, this stunning property sits in a secluded 3 acre plot that is mostly laid to an expanse of lawn, an area of woodland to the rear and a patio abutting the rear of the property. The gated driveway has parking for multiple vehicles, double car port, various sheds and outbuildings alike.