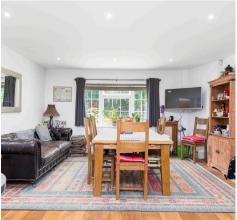

The accommodation briefly comprises: storm porch; reception area leading to the open planning kitchen dining room with a range of wall and base level units, sink and drainer, walk-in pantry, 5-ring gas hob, double ovens, breakfast bar and snug area; downstairs cloakroom with a low-level WC and wash hand basin; useful utility room with wall and base units, sink and drainer with a door leading to the rear garden; dual aspect living room with feature log burning stove and French doors leading to the rear; study/double guest bedroom with a view to the front aspect; a further double guest bedroom with an ensuite complete with low-level WC, wash hand basin and a bath with an overhead shower completes the ground floor.