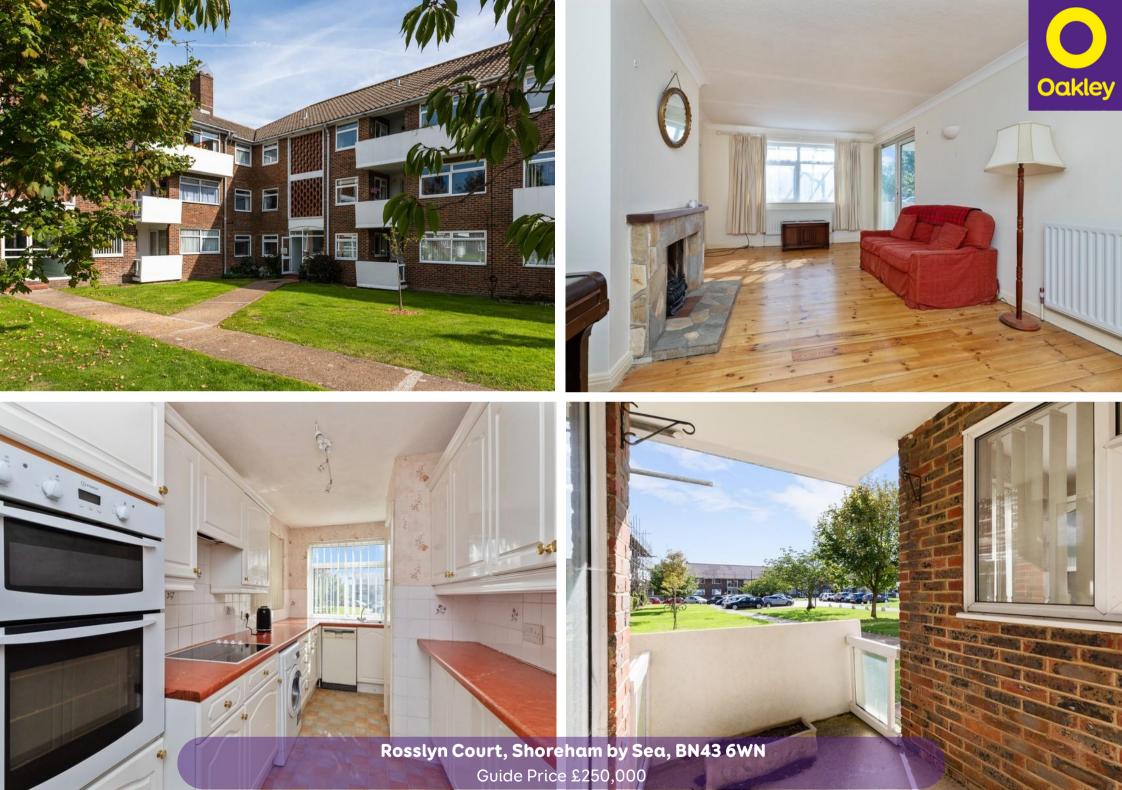

## Rosslyn Court, Shoreham by Sea, BN43 6WN

## The Property & Area

LOOKING FOR A GREAT-SIZED GROUND FLOOR FLAT IN THE CHARMING TOWN OF SHOREHAM-BY-SEA? LOOK NO FURTHER, AS WE PRESENT TO YOU A LOVELY PROPERTY IN ROSSLYN COURT.

Situated on the ground floor, this flat offer spacious living accommodation with its 2 double bedrooms, perfect for those seeking extra space. The large lounge diner creates a warm and inviting atmosphere, making it ideal for entertaining guests or relaxing after a long day.

One of the standout features of this property is the South facing ground floor balcony terrace, where you can enjoy a morning coffee or unwind with a good book while taking in the fresh air. It's the perfect spot to soak up the sunshine and enjoy some quiet time.

The fitted kitchen and bathroom are both well-maintained, ensuring convenience and comfort. The property also benefits from gas-fired central heating and double glazing, providing warmth and insulation.

In addition to the balcony terrace, this flat comes with a garage in the compound and a communal parking area, making it easy for you and your guests to park. While the flat is move-in ready, it would benefit from some updating throughout, giving you the opportunity to add your personal touch and truly make it your own.