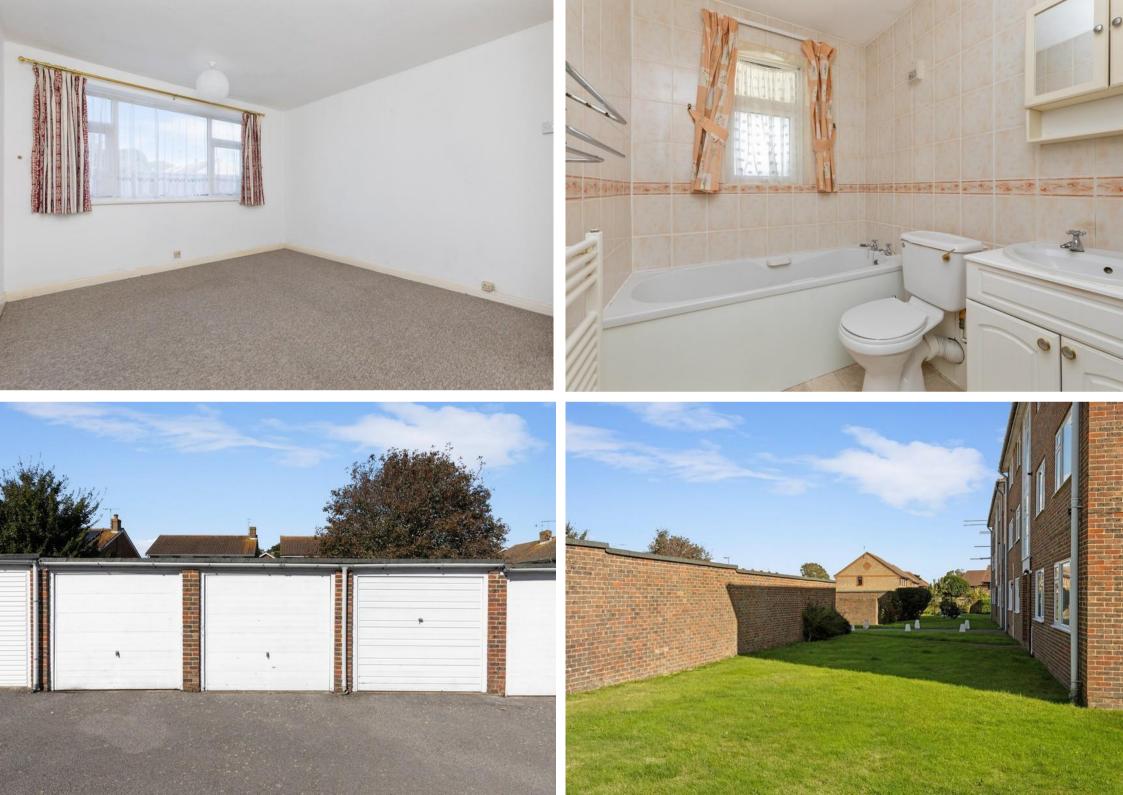

The fitted kitchen and bathroom are both well-maintained, ensuring convenience and comfort. The property also benefits from gas-fired central heating and double glazing, providing warmth and insulation.

In addition to the balcony terrace, this flat comes with a garage in the compound and a communal parking area, making it easy for you and your guests to park. While the flat is move-in ready, it would benefit from some updating throughout, giving you the opportunity to add your personal touch and truly make it your own.