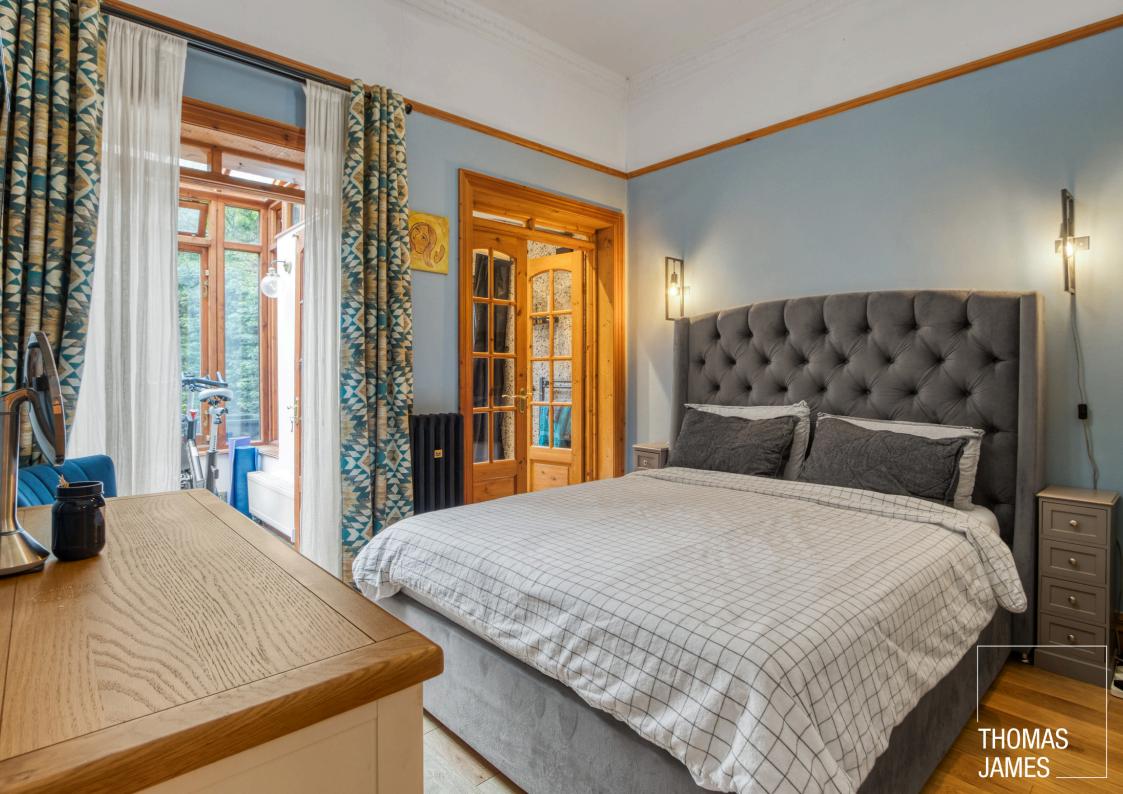

#### PROPERTY DESCRIPTION

Accessed via its own private entrance at the side of the property, the property has an expansive open plan main living space with a line of sight all the way from the entrance hall to the rear garden. The whole space is full of character, with features including exposed brickwork, natural wood, and bespoke glazing. It has been recently renovated and is in immaculate condition, with improvements including new floors, bathrooms, and a new front door. The fabulous open plan living space extends to over 40ft and is divided into four discrete areas; a cosy living room, a well-equipped kitchen, a charming dining area, and a large bespoke conservatory with doors to the garden terrace.

The living room has a working fireplace and plenty of space for sofas, whilst the kitchen has high quality wraparound wood cabinets with a granite worktop that includes a breakfast bar with garden views. A large skylight with lovely wood and glazing details brings plentiful natural light into the heart of the apartment.

#### PROPERTY DESCRIPTION CONTINUED......

The apartment has two double bedrooms and one single room, including a main bedroom with doors to the conservatory and a stunning new en suite wetroom. The second double bedroom has bespoke built-in wardrobes, whilst the third has two sash windows. The recently renovated main bathroom is superb, with a stylish combination of tiled walls and floor, traditional style fixtures and fittings, and excellent natural light.