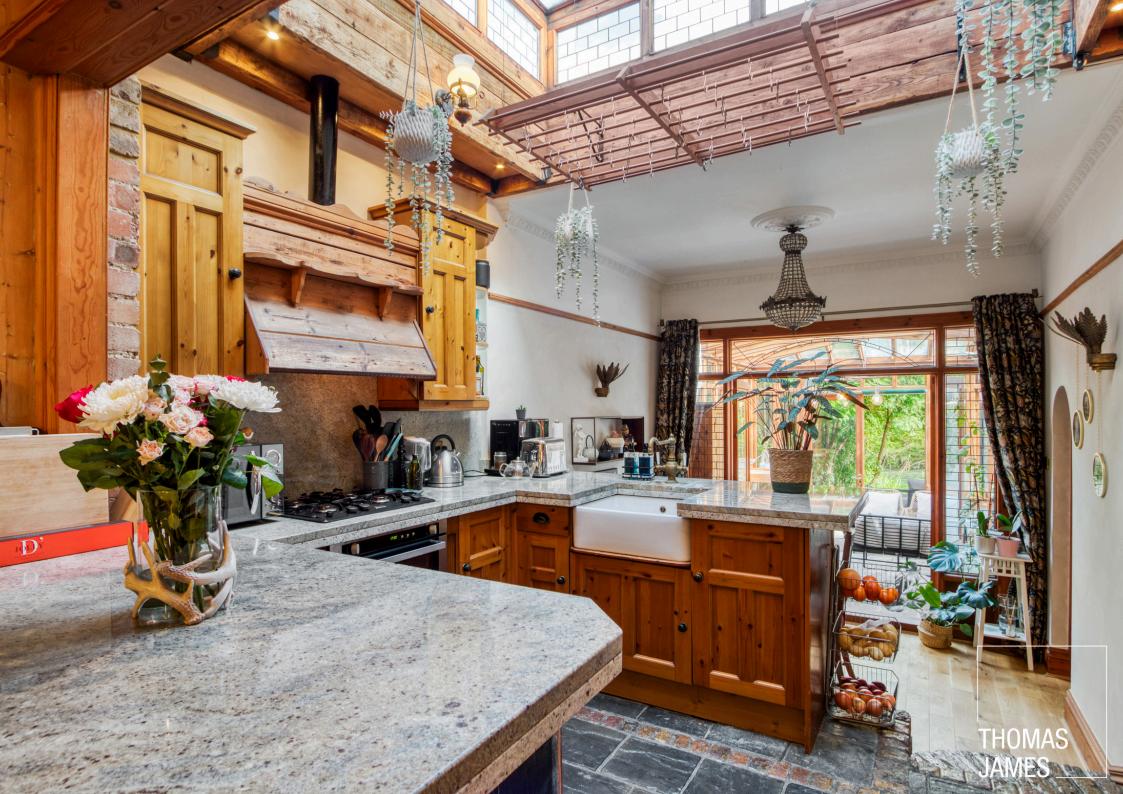

#### PROPERTY DESCRIPTION

Accessed via its own private entrance at the side of the property, the property has an expansive open plan main living space with a line of sight all the way from the entrance hall to the rear garden. The whole space is full of character, with features including exposed brickwork, natural wood, and bespoke glazing. It has been recently renovated and is in immaculate condition, with improvements including new floors, bathrooms, and a new front door. The fabulous open plan living space extends to over 40ft and is divided into four discrete areas; a cosy living room, a well-equipped kitchen, a charming dining area, and a large bespoke conservatory with doors to the garden terrace.

The living room has a working fireplace and plenty of space for sofas, whilst the kitchen has high quality wraparound wood cabinets with a granite worktop that includes a breakfast bar with garden views. A large skylight with lovely wood and glazing details brings plentiful natural light into the heart of the apartment.