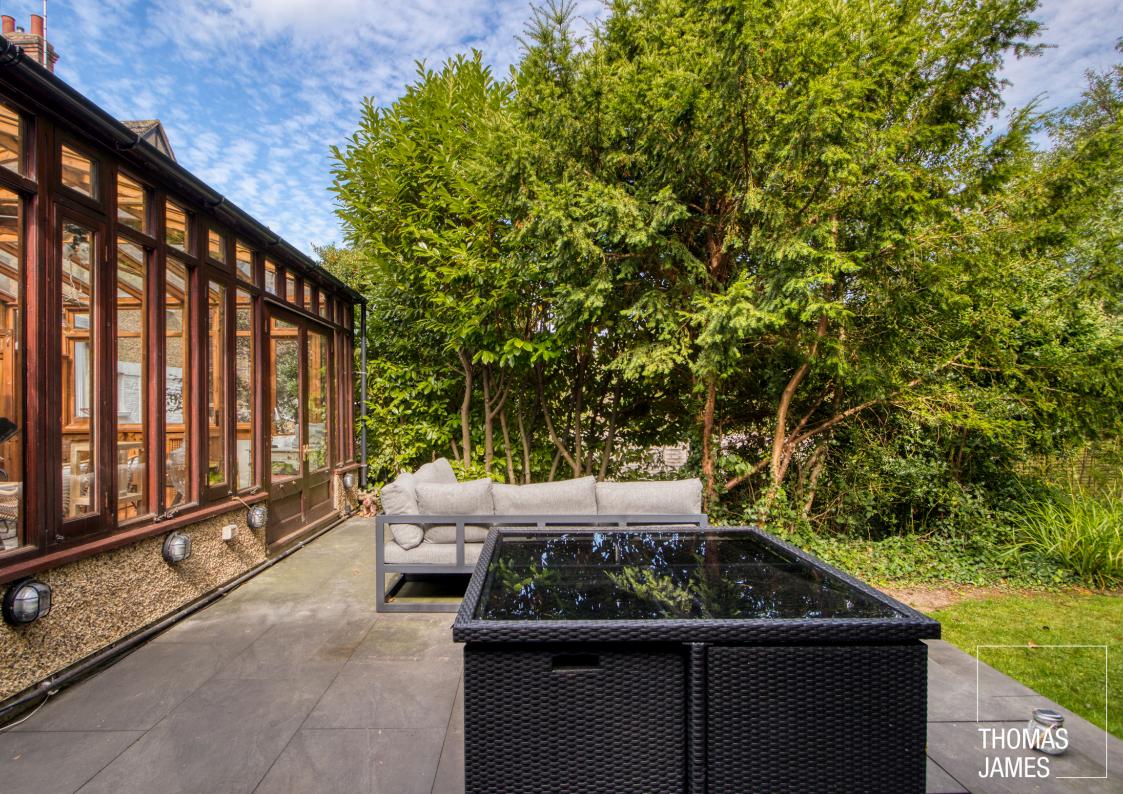

The dining area has great garden views and easily accommodates a large dining table. Glazed double doors with a bespoke wood/glazed surround lead seamlessly into the conservatory, which at over 15ft square is a delightful garden room with a panoramic view of the huge, shared garden and double doors onto the large paved private terrace. This room conveniently houses the washing machine and dryer in a discreet purpose-built cupboard.

The rear garden is not only approximately 90ft long, and beautifully landscaped with a large lawn, shrubs and mature trees, but also double width. The apartment comes with a share of the freehold and the properties are managed by the freeholders. The paved terrace adjacent to the conservatory, and ideal for al fresco entertaining, is the private property of this apartment.