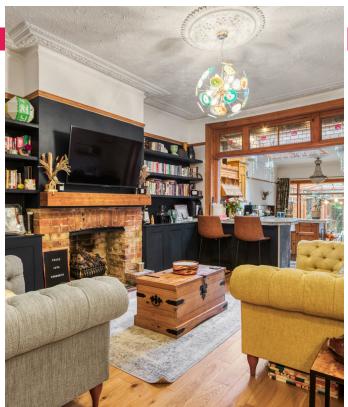

#### PROPERTY DESCRIPTION

Accessed via its own private entrance at the side of the property, the property has an expansive open plan main living space with a line of sight all the way from the entrance hall to the rear garden. The whole space is full of character, with features including exposed brickwork, natural wood, and bespoke glazing. It has been recently renovated and is in immaculate condition, with improvements including new floors, bathrooms, and a new front door. The fabulous open plan living space extends to over 40ft and is divided into four discrete areas; a cosy living room, a well-equipped kitchen, a charming dining area, and a large bespoke conservatory with doors to the garden terrace.

The living room has a working fireplace and plenty of space for sofas, whilst the kitchen has high quality wraparound wood cabinets with a granite worktop that includes a breakfast bar with garden views. A large skylight with lovely wood and glazing details brings plentiful natural light into the heart of the apartment.

The dining area has great garden views and easily accommodates a large dining table. Glazed double doors with a bespoke wood/glazed surround lead seamlessly into the conservatory, which at over 15ft square is a delightful garden room with a panoramic view of the huge, shared garden and double doors onto the large paved private terrace. This room conveniently houses the washing machine and dryer in a discreet purpose-built cupboard.