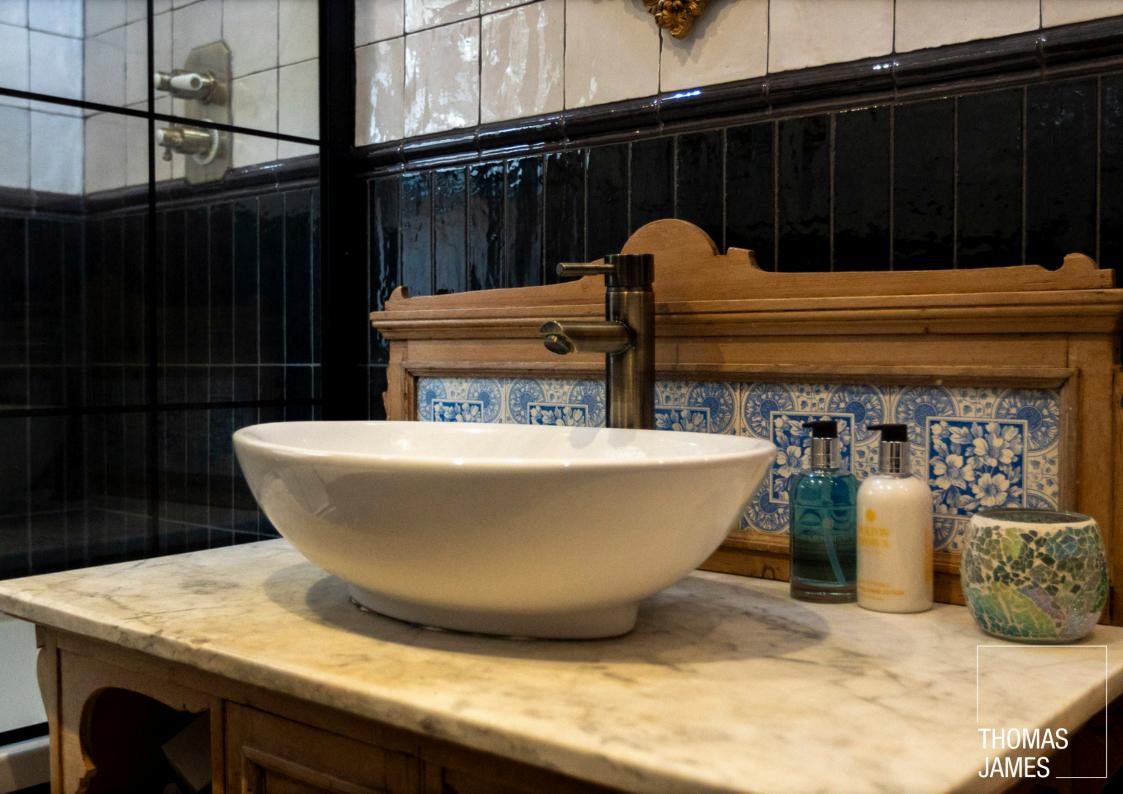

#### PROPERTY DESCRIPTION CONTINUED......

The apartment has two double bedrooms and one single room, including a main bedroom with doors to the conservatory and a stunning new en suite wetroom. The second double bedroom has bespoke built-in wardrobes, whilst the third has two sash windows. The recently renovated main bathroom is superb, with a stylish combination of tiled walls and floor, traditional style fixtures and fittings, and excellent natural light.