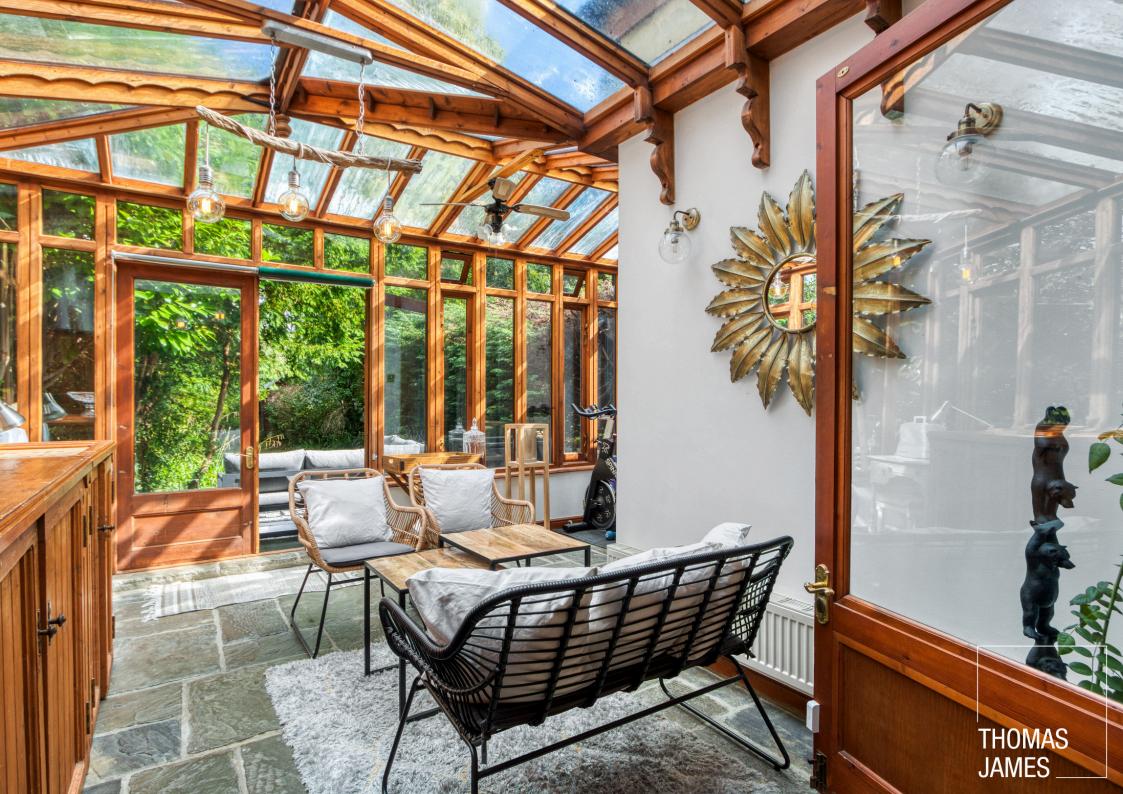

The dining area has great garden views and easily accommodates a large dining table. Glazed double doors with a bespoke wood/glazed surround lead seamlessly into the conservatory, which at over 15ft square is a delightful garden room with a panoramic view of the huge, shared garden and double doors onto the large paved private terrace. This room conveniently houses the washing machine and dryer in a discreet purpose-built cupboard.

The rear garden is not only approximately 90ft long, and beautifully landscaped with a large lawn, shrubs and mature trees, but also double width. The apartment comes with a share of the freehold and the properties are managed by the freeholders. The paved terrace adjacent to the conservatory, and ideal for al fresco entertaining, is the private property of this apartment.