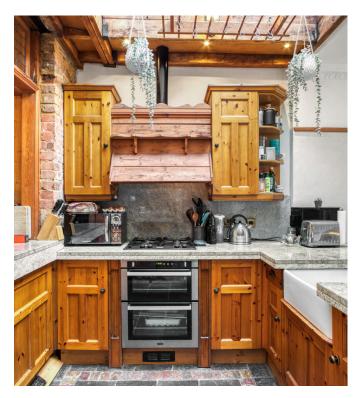

The living room has a working fireplace and plenty of space for sofas, whilst the kitchen has high quality wraparound wood cabinets with a granite worktop that includes a breakfast bar with garden views. A large skylight with lovely wood and glazing details brings plentiful natural light into the heart of the apartment.