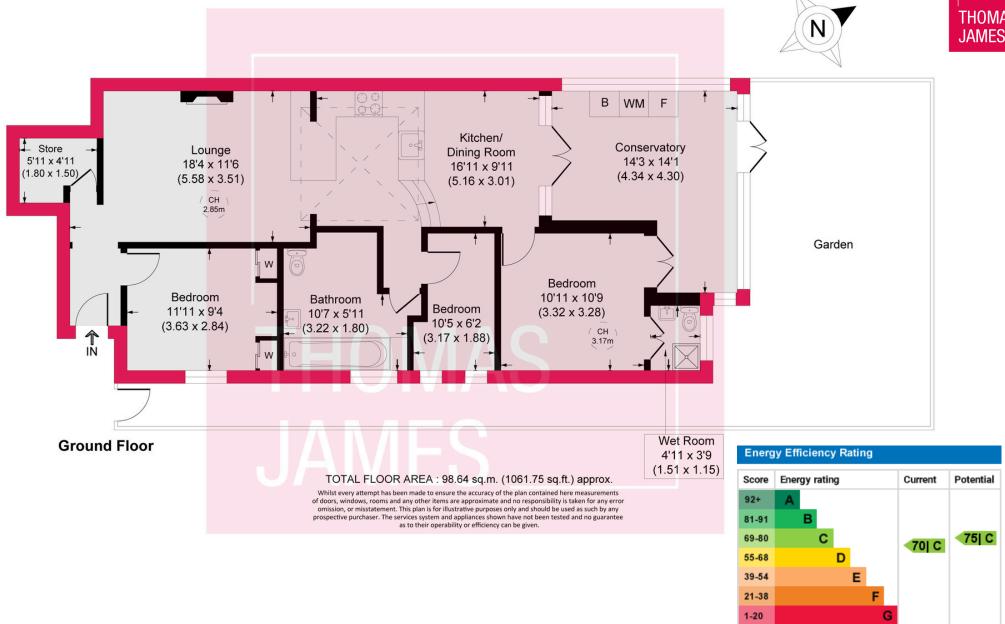

#### PROPERTY DESCRIPTION

Accessed via its own private entrance at the side of the property, the property has an expansive open plan main living space with a line of sight all the way from the entrance hall to the rear garden. The whole space is full of character, with features including exposed brickwork, natural wood, and bespoke glazing. It has been recently renovated and is in immaculate condition, with improvements including new floors, bathrooms, and a new front door. The fabulous open plan living space extends to over 40ft and is divided into four discrete areas; a cosy living room, a well-equipped kitchen, a charming dining area, and a large bespoke conservatory with doors to the garden terrace.

The living room has a working fireplace and plenty of space for sofas, whilst the kitchen has high quality wraparound wood cabinets with a granite worktop that includes a breakfast bar with garden views. A large skylight with lovely wood and glazing details brings plentiful natural light into the heart of the apartment.

The dining area has great garden views and easily accommodates a large dining table. Glazed double doors with a bespoke wood/glazed surround lead seamlessly into the conservatory, which at over 15ft square is a delightful garden room with a panoramic view of the huge, shared garden and double doors onto the large paved private terrace. This room conveniently houses the washing machine and dryer in a discreet purpose-built cupboard.

COUNCIL TAX BAND: C ENFIELD COUNCIL

**EPC RATING: D** 

**SHARE OF FREEHOLD** 

#### PROPERTY DESCRIPTION CONTINUED......

The apartment has two double bedrooms and one single room, including a main bedroom with doors to the conservatory and a stunning new en suite wetroom. The second double bedroom has bespoke built-in wardrobes, whilst the third has two sash windows. The recently renovated main bathroom is superb, with a stylish combination of tiled walls and floor, traditional style fixtures and fittings, and excellent natural light.

The rear garden is not only approximately 90ft long, and beautifully landscaped with a large lawn, shrubs and mature trees, but also double width. The apartment comes with a share of the freehold and the properties are managed by the freeholders. The paved terrace adjacent to the conservatory, and ideal for al fresco entertaining, is the private property of this apartment.

The apartment also owns a small external store in the paved driveway and a shed at the end of the rear garden. It also has use of the parking spaces in paved off-street parking area.