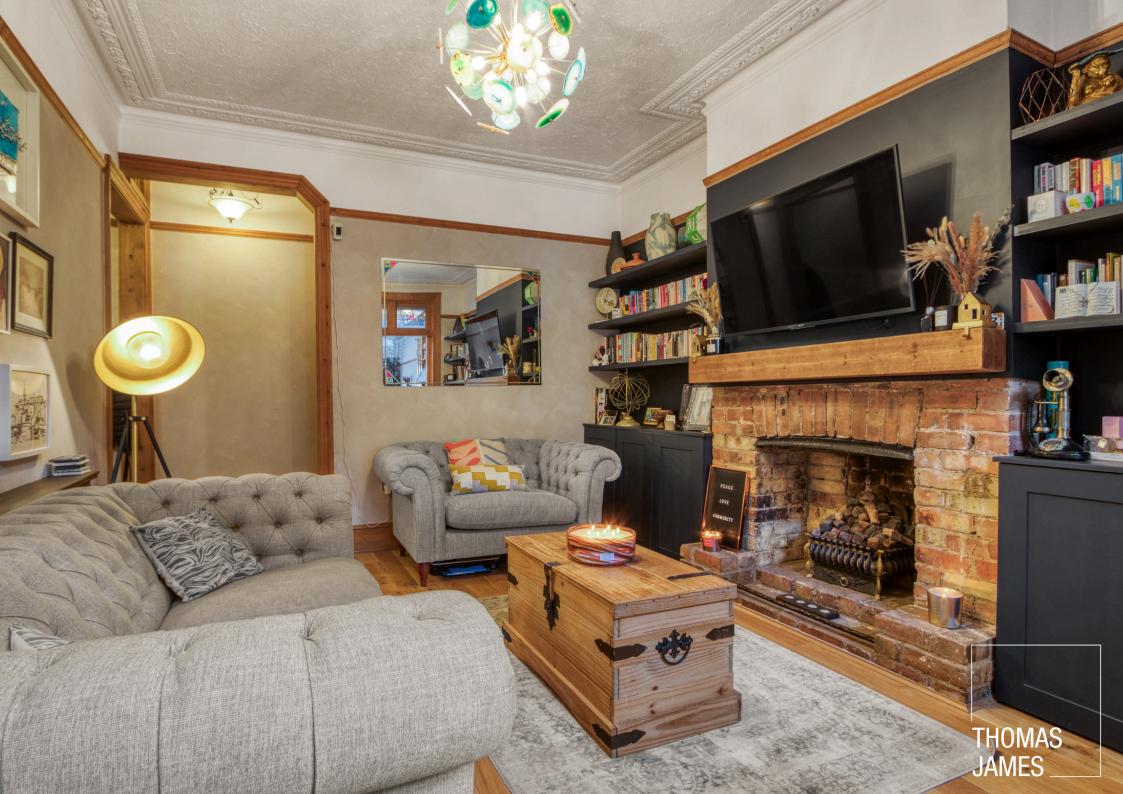

#### PROPERTY DESCRIPTION

Accessed via its own private entrance at the side of the property, the property has an expansive open plan main living space with a line of sight all the way from the entrance hall to the rear garden. The whole space is full of character, with features including exposed brickwork, natural wood, and bespoke glazing. It has been recently renovated and is in immaculate condition, with improvements including new floors, bathrooms, and a new front door. The fabulous open plan living space extends to over 40ft and is divided into four discrete areas; a cosy living room, a well-equipped kitchen, a charming dining area, and a large bespoke conservatory with doors to the garden terrace.

The living room has a working fireplace and plenty of space for sofas, whilst the kitchen has high quality wraparound wood cabinets with a granite worktop that includes a breakfast bar with garden views. A large skylight with lovely wood and glazing details brings plentiful natural light into the heart of the apartment.