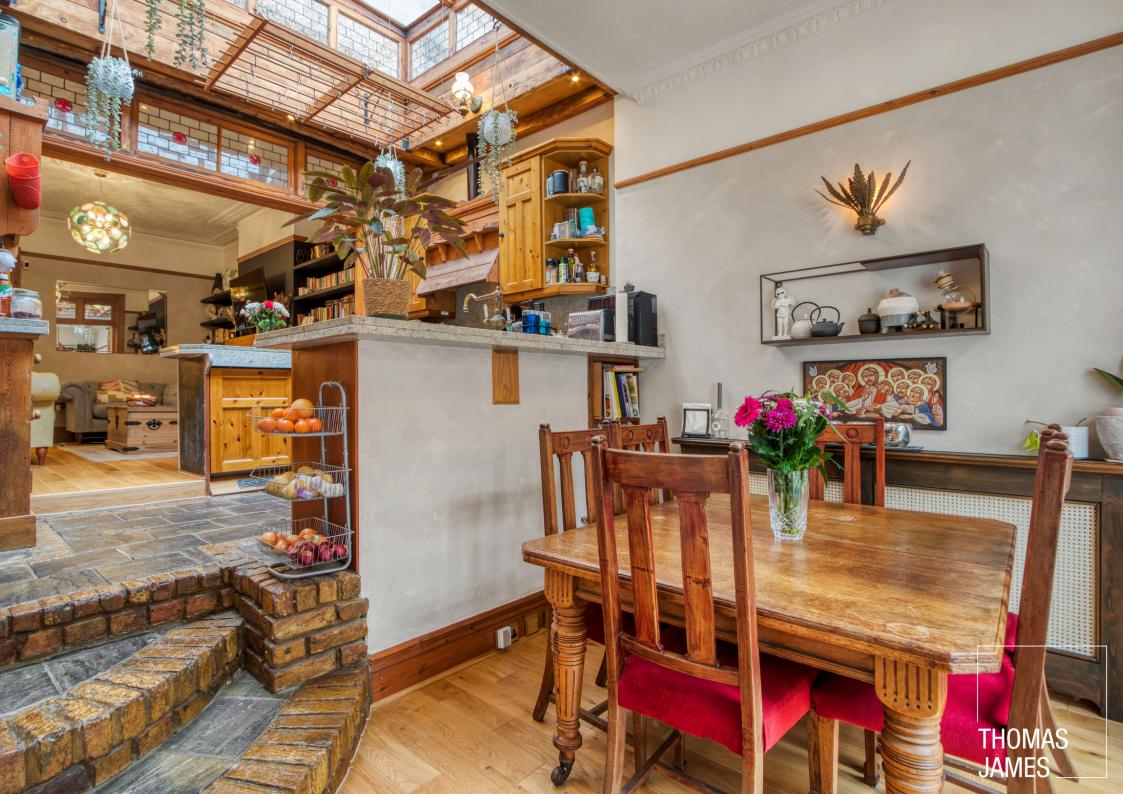

The dining area has great garden views and easily accommodates a large dining table. Glazed double doors with a bespoke wood/glazed surround lead seamlessly into the conservatory, which at over 15ft square is a delightful garden room with a panoramic view of the huge, shared garden and double doors onto the large paved private terrace. This room conveniently houses the washing machine and dryer in a discreet purpose-built cupboard.