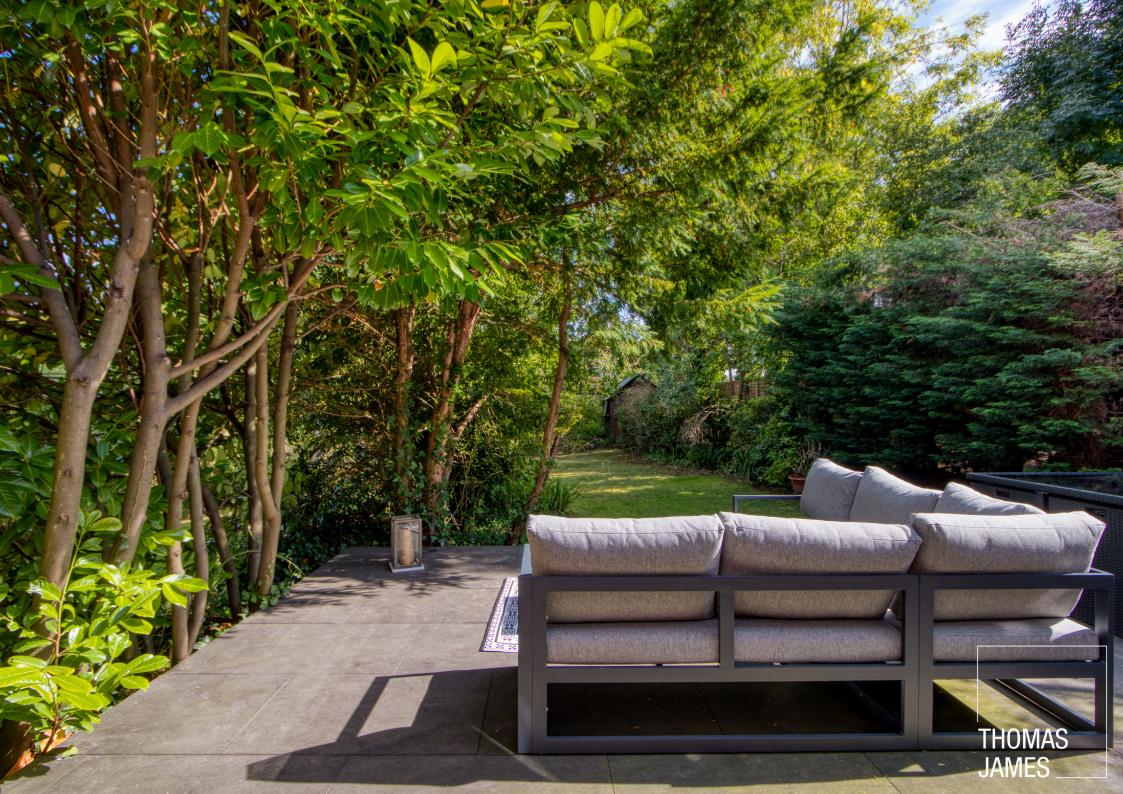

The dining area has great garden views and easily accommodates a large dining table. Glazed double doors with a bespoke wood/glazed surround lead seamlessly into the conservatory, which at over 15ft square is a delightful garden room with a panoramic view of the huge, shared garden and double doors onto the large paved private terrace. This room conveniently houses the washing machine and dryer in a discreet purpose-built cupboard.

The rear garden is not only approximately 90ft long, and beautifully landscaped with a large lawn, shrubs and mature trees, but also double width. The apartment comes with a share of the freehold and the properties are managed by the freeholders. The paved terrace adjacent to the conservatory, and ideal for al fresco entertaining, is the private property of this apartment.