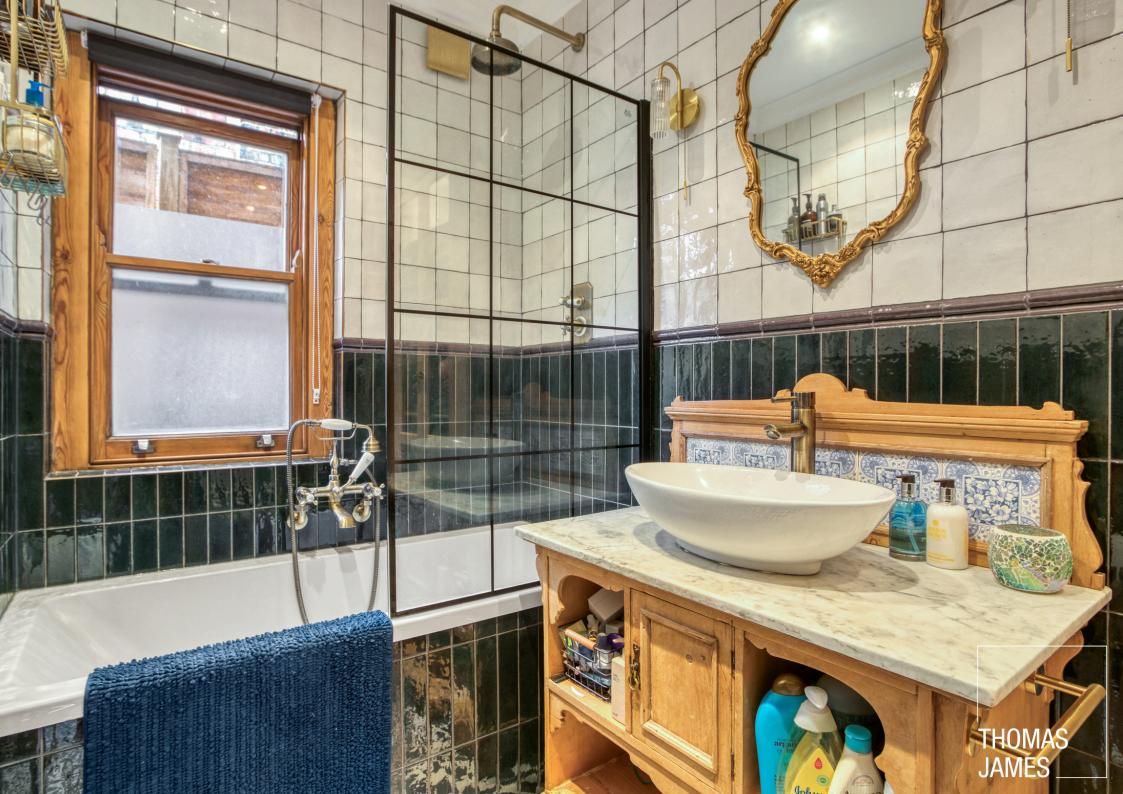

#### PROPERTY DESCRIPTION CONTINUED......

The apartment has two double bedrooms and one single room, including a main bedroom with doors to the conservatory and a stunning new en suite wetroom. The second double bedroom has bespoke built-in wardrobes, whilst the third has two sash windows. The recently renovated main bathroom is superb, with a stylish combination of tiled walls and floor, traditional style fixtures and fittings, and excellent natural light.