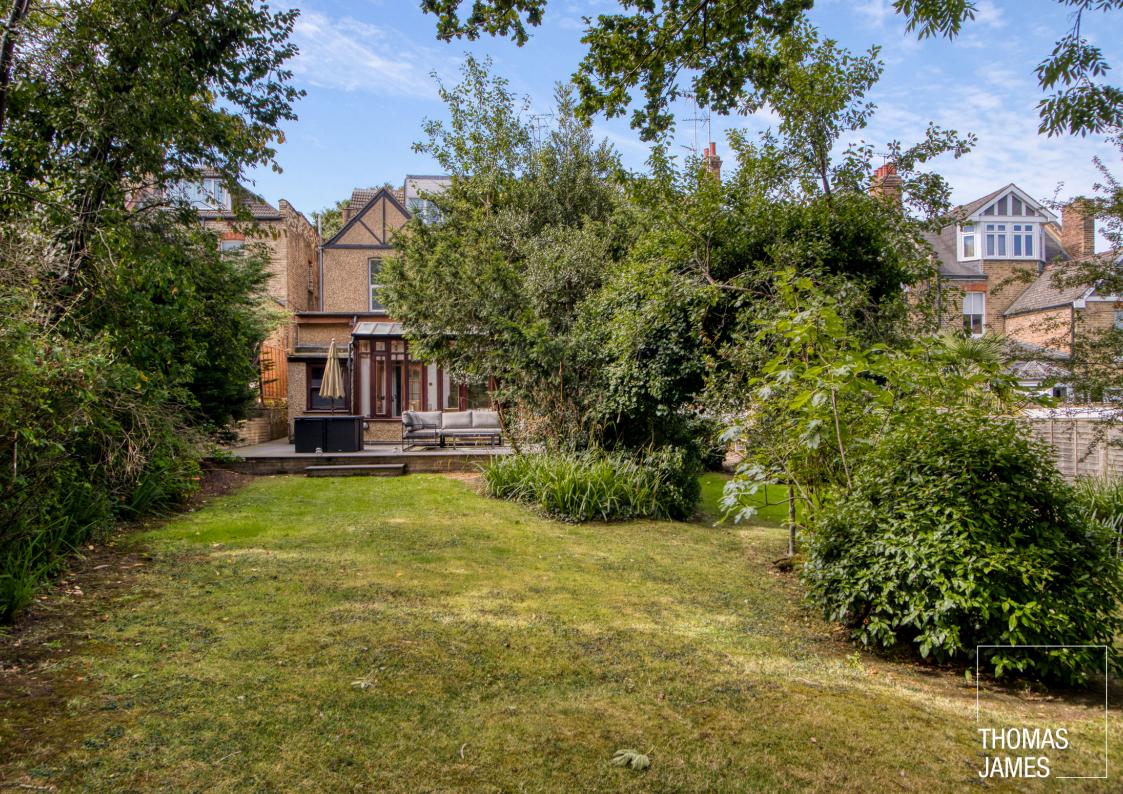

The rear garden is not only approximately 90ft long, and beautifully landscaped with a large lawn, shrubs and mature trees, but also double width. The apartment comes with a share of the freehold and the properties are managed by the freeholders. The paved terrace adjacent to the conservatory, and ideal for al fresco entertaining, is the private property of this apartment.

The apartment also owns a small external store in the paved driveway and a shed at the end of the rear garden. It also has use of the parking spaces in paved off-street parking area.