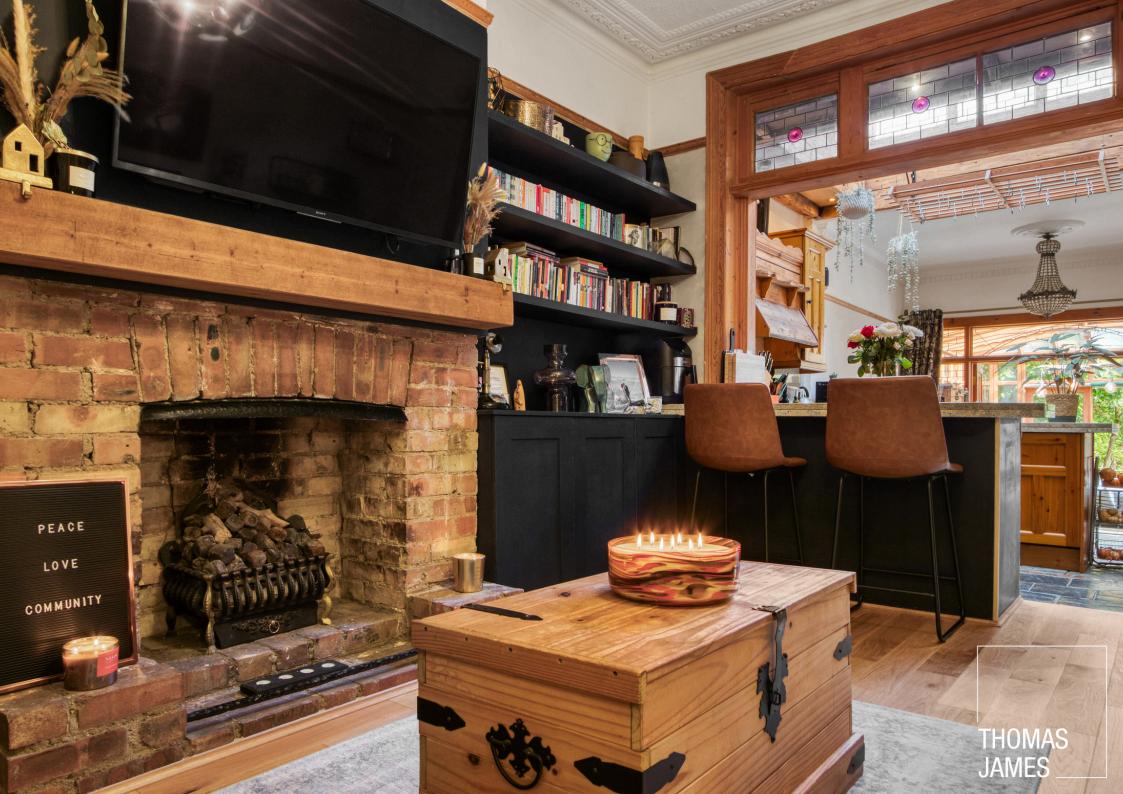

#### PROPERTY DESCRIPTION

Accessed via its own private entrance at the side of the property, the property has an expansive open plan main living space with a line of sight all the way from the entrance hall to the rear garden. The whole space is full of character, with features including exposed brickwork, natural wood, and bespoke glazing. It has been recently renovated and is in immaculate condition, with improvements including new floors, bathrooms, and a new front door. The fabulous open plan living space extends to over 40ft and is divided into four discrete areas; a cosy living room, a well-equipped kitchen, a charming dining area, and a large bespoke conservatory with doors to the garden terrace.

The living room has a working fireplace and plenty of space for sofas, whilst the kitchen has high quality wraparound wood cabinets with a granite worktop that includes a breakfast bar with garden views. A large skylight with lovely wood and glazing details brings plentiful natural light into the heart of the apartment.