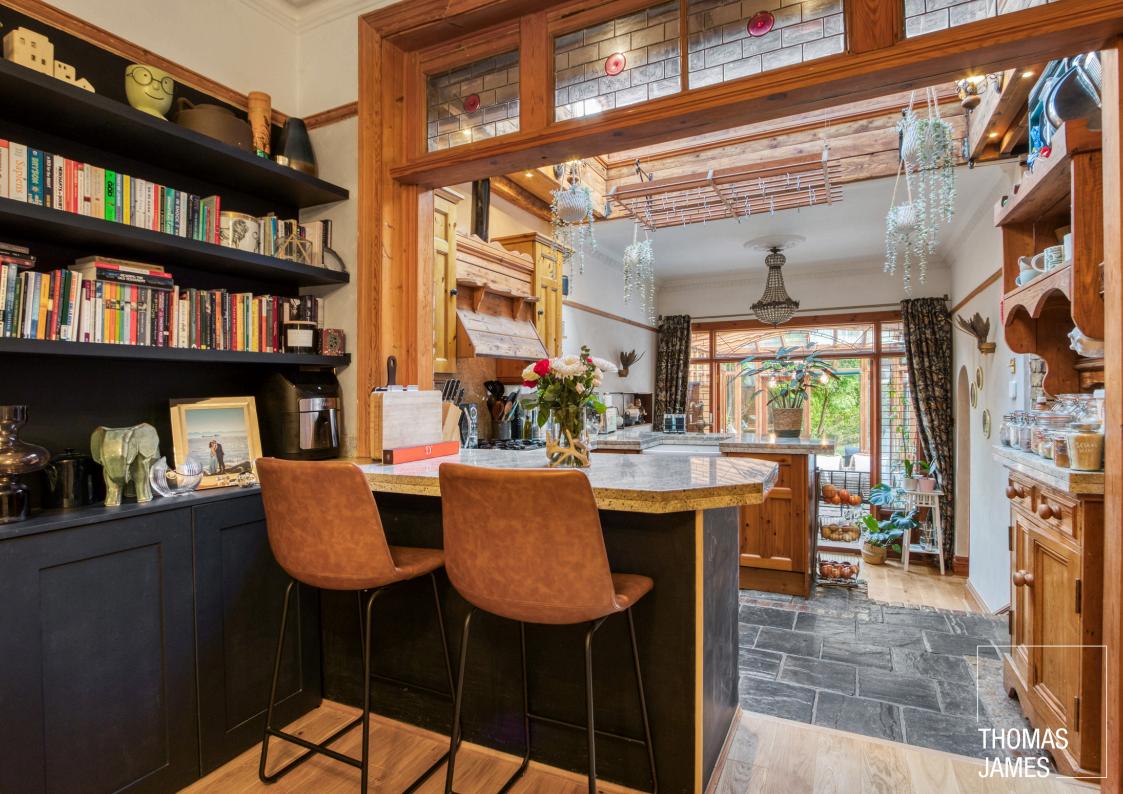

The living room has a working fireplace and plenty of space for sofas, whilst the kitchen has high quality wraparound wood cabinets with a granite worktop that includes a breakfast bar with garden views. A large skylight with lovely wood and glazing details brings plentiful natural light into the heart of the apartment.

The dining area has great garden views and easily accommodates a large dining table. Glazed double doors with a bespoke wood/glazed surround lead seamlessly into the conservatory, which at over 15ft square is a delightful garden room with a panoramic view of the huge, shared garden and double doors onto the large paved private terrace. This room conveniently houses the washing machine and dryer in a discreet purpose-built cupboard.