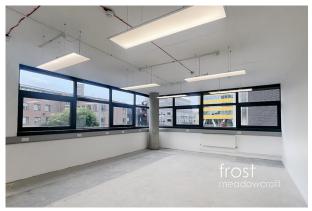

#### Description

These studios provide an opportunity to find an office to rent in Notting Hill. The Studios at The Studio are newly refurbished creative spaces available on flexible terms, with a minimum of three months' lease. Located in a vibrant creative community, the space fosters inspiration and collaboration, making it an excellent choice for occupiers seeking a creative work setting. Enjoy a prime location with easy access to transport links and local amenities.

#### Accommodation

The accommodation comprises the following areas:

| Name           | sq ft | sq m   | Availability |
|----------------|-------|--------|--------------|
| 1st - Studio 1 | 500   | 46.45  | Available    |
| 1st - Studio 2 | 500   | 46.45  | Available    |
| 1st - Studio 3 | 500   | 46.45  | Available    |
| 1st - Studio 4 | 500   | 46.45  | Available    |
| Total          | 2,000 | 185.80 |              |