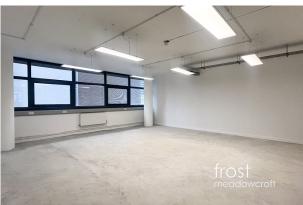

#### Description

These studios provide an opportunity to find an office to rent in Notting Hill. The Studios at The Studio are newly refurbished creative spaces available on flexible terms, with a minimum of three months' lease. Located in a vibrant creative community, the space fosters inspiration and collaboration, making it an excellent choice for occupiers seeking a creative work setting. Enjoy a prime location with easy access to transport links and local amenities.

#### Accommodation

The accommodation comprises the following areas:

| Name           | sq ft | sq m   | Availability |
|----------------|-------|--------|--------------|
| 1st - Studio 1 | 500   | 46.45  | Available    |
| 1st - Studio 2 | 500   | 46.45  | Available    |
| 1st - Studio 3 | 500   | 46.45  | Available    |
| 1st - Studio 4 | 500   | 46.45  | Available    |
| Total          | 2,000 | 185.80 |              |