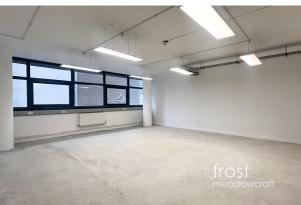

#### Description

These studios provide an opportunity to find an office to rent in Notting Hill. The Studios at The Studio are newly refurbished creative spaces available on flexible terms, with a minimum of three months' lease. Located in a vibrant creative community, the space fosters inspiration and collaboration, making it an excellent choice for occupiers seeking a creative work setting. Enjoy a prime location with easy access to transport links and local amenities.

#### Accommodation

The accommodation comprises the following areas:

| Name           | sq ft | sq m   | Availability |
|----------------|-------|--------|--------------|
| 1st - Studio 1 | 500   | 46.45  | Available    |
| 1st - Studio 2 | 500   | 46.45  | Available    |
| 1st - Studio 3 | 500   | 46.45  | Available    |
| 1st - Studio 4 | 500   | 46.45  | Available    |
| Total          | 2,000 | 185.80 |              |