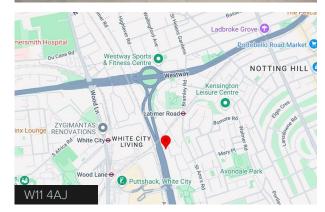

#### Location

The building is located a few minutes from Latimer Road Underground Station (Circle, Hammersmith & City Line) and about 10 minutes walk form Shepherds Bush transport interchange (Central and Hammersmith & City Lines, and overground rail services).