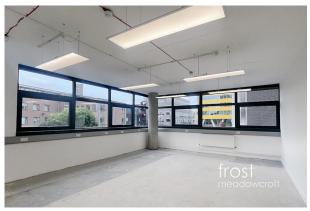

#### Description

These studios provide an opportunity to find an office to rent in Notting Hill. The Studios at The Studio are newly refurbished creative spaces available on flexible terms, with a minimum of three months' lease. Located in a vibrant creative community, the space fosters inspiration and collaboration, making it an excellent choice for occupiers seeking a creative work setting. Enjoy a prime location with easy access to transport links and local amenities.

#### Accommodation

The accommodation comprises the following areas:

| Name           | sq ft | sq m   | Availability |
|----------------|-------|--------|--------------|
| 1st - Studio 1 | 500   | 46.45  | Available    |
| 1st - Studio 2 | 500   | 46.45  | Available    |
| 1st - Studio 3 | 500   | 46.45  | Available    |
| 1st - Studio 4 | 500   | 46.45  | Available    |
| Total          | 2,000 | 185.80 |              |