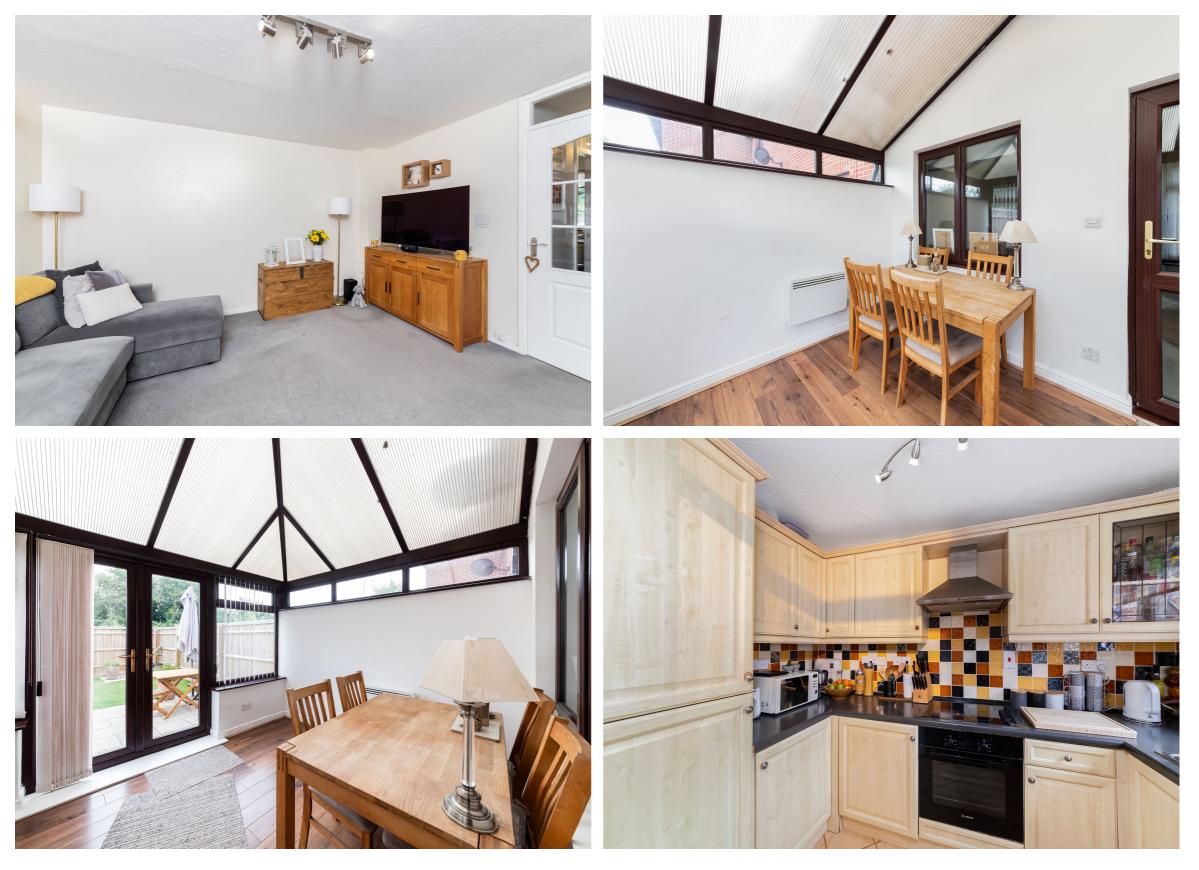

## Lincoln Gardens

Hodsons are delighted to bring to the market this well presented two bedroom end terrace house situated in Lincoln Gardens on the Fleet Meadow development in Didcot.

Coming into the entrance which has under stairs storage and leading into the kitchen which has ample storage, integrated fridge/freezer, hob, oven and washing machine. The comfortable lounge leads into the conservatory offering an additional reception room and looking out over the garden.

The comfortable lounge leads into the conservatory.

Garden is mainly laid to lawn with patio area and gated side access.

220 Broadway, Didcot, Oxon, OX11 8RS T: 01235 511406 E: didcot@hodsons.co.uk f y www.hodsons.co.uk