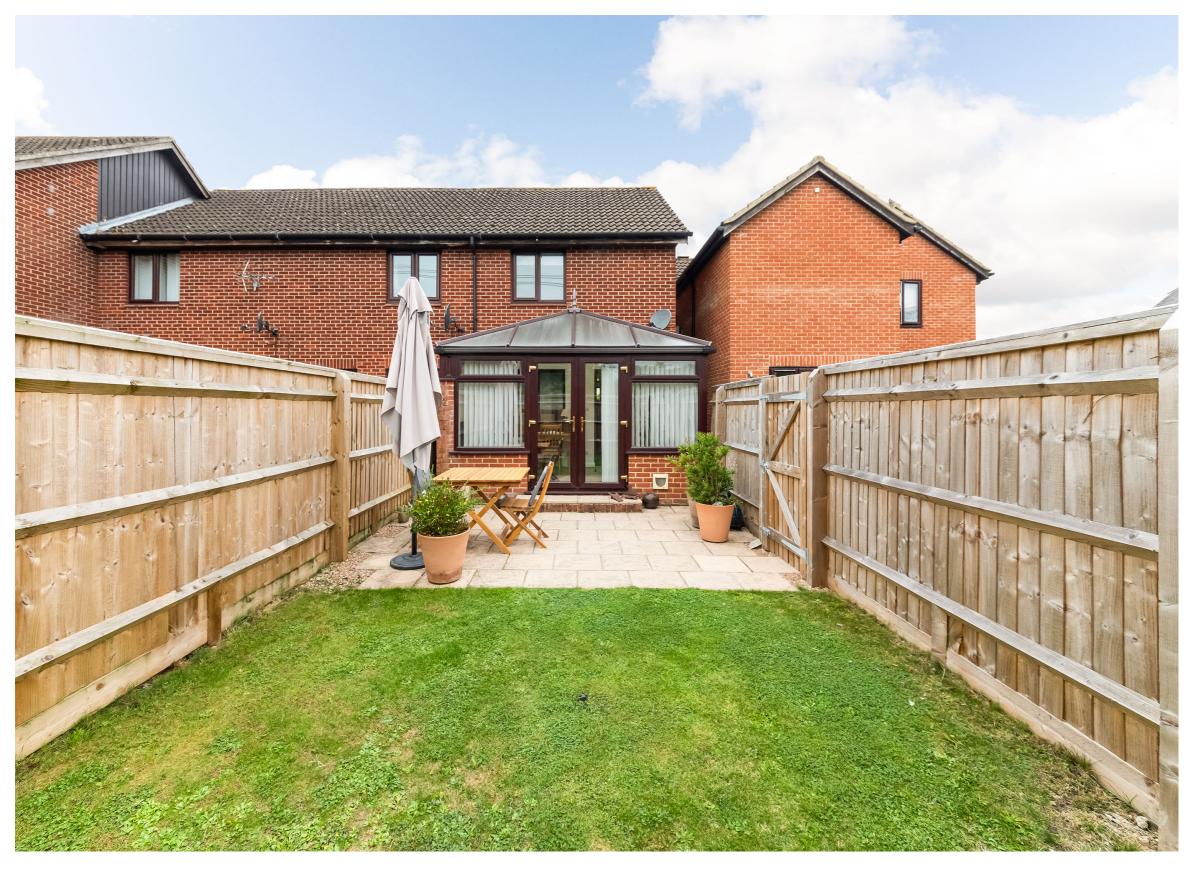

The first floor has the main bedroom with fitted wardrobes and the second double bedroom has two built in storage cupboards.

The garden is mainly laid to lawn with patio area and gated side access. There is communal parking available and the property benefits from a garage in the nearby block. Viewing is highly recommended.

The comfortable lounge leads into the conservatory.

Garden is mainly laid to lawn with patio area and gated side access.

220 Broadway, Didcot, Oxon, OX11 8RS T: 01235 511406 E: didcot@hodsons.co.uk f y www.hodsons.co.uk