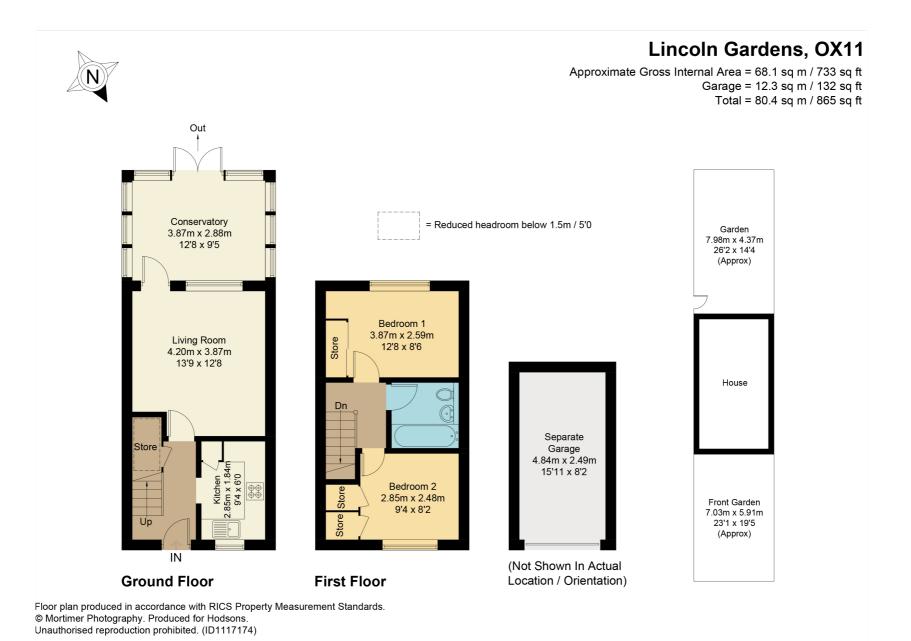

## Lincoln Gardens

Hodsons are delighted to bring to the market this well presented two bedroom end terrace house situated in Lincoln Gardens on the Fleet Meadow development in Didcot.

Coming into the entrance which has under stairs storage and leading into the kitchen which has ample storage, integrated fridge/freezer, hob, oven and washing machine. The comfortable lounge leads into the conservatory offering an additional reception room and looking out over the garden.

The first floor has the main bedroom with fitted wardrobes and the second double bedroom has two built in storage cupboards.

The garden is mainly laid to lawn with patio area and gated side access. There is communal parking available and the property benefits from a garage in the nearby block. Viewing is highly recommended.

- Welcoming entrance hall with under stairs storage
- Kitchen has ample storage and integrated fridge/freezer and space for washing machine
- Comfortable lounge with access to the conservatory
- Conservatory overlooking the garden
- Main bedroom has fitted wardrobes
- Second bedroom is a double with built in storage cupboard
- Modern bathroom with shower over the bath
- Garden is mainly laid to lawn with a patio area and has gated side access
- Ample communal parking available. There is a garage in a nearby block
- Two bedroom end terrace house situated in Lincoln Gardens on the Fleet Meadow estate