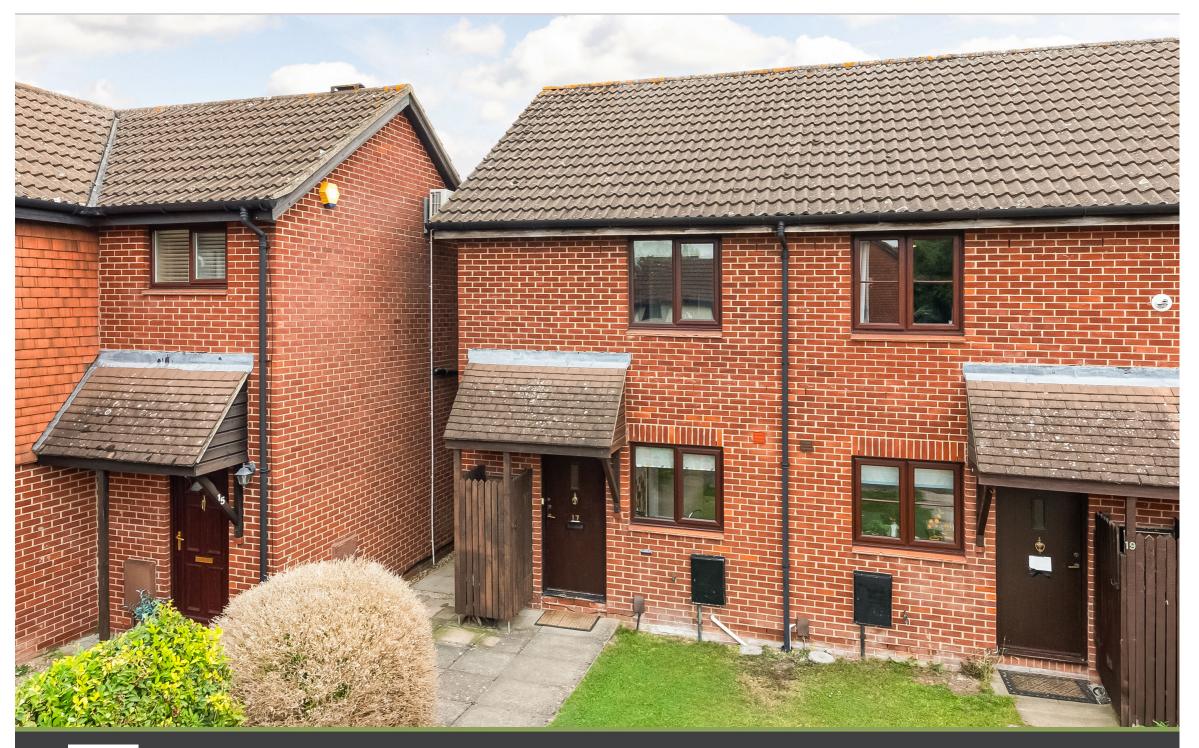

## Lincoln Gardens

Hodsons are delighted to bring to the market this well presented two bedroom end terrace house situated in Lincoln Gardens on the Fleet Meadow development in Didcot.

Coming into the entrance which has under stairs storage and leading into the kitchen which has ample storage, integrated fridge/freezer, hob, oven and washing machine. The comfortable lounge leads into the conservatory offering an additional reception room and looking out over the garden.

The first floor has the main bedroom with fitted wardrobes and the second double bedroom has two built in storage cupboards.

The garden is mainly laid to lawn with patio area and gated side access. There is communal parking available and the property benefits from a garage in the nearby block. Viewing is highly recommended.