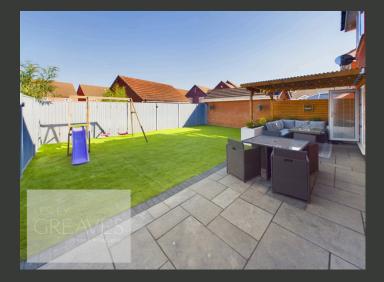

THE HEART OF THE HOME IS THE OPEN-PLAN KITCHEN AND DINING AREA, WHICH FEATURES TOP-OF-THE-LINE APPLIANCES, INCLUDING AN INTEGRAL TALL FRIDGE FREEZER, INTEGRAL DISHWASHER, FIVE-RING GAS HOB, AND TWO SINGLE OVENS. THE KITCHEN'S SLEEK DESIGN IS COMPLEMENTED BY A BREAKFAST BAR, PROVIDING A CASUAL DINING SPACE, WHILE THE DINING AREA OPENS OUT THROUGH PATIO DOORS TO THE PRIVATE, LANDSCAPED REAR GARDEN, MAKING IT PERFECT FOR INDOOR-OUTDOOR ENTERTAINING.

THE PROPERTY INCLUDES A WELL-MAINTAINED GARDEN AND A PRIVATE DRIVEWAY WITH AMPLE PARKING. WITH EXCELLENT SCHOOLS, LOCAL AMENITIES, AND TRANSPORT LINKS TO NOTTINGHAM CITY CENTRE NEARBY, THIS HOME IS PERFECT FOR MODERN FAMILY LIVING.