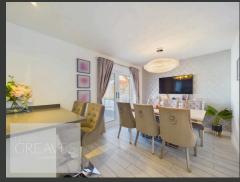

THE HEART OF THE HOME IS THE OPEN-PLAN KITCHEN AND DINING AREA, WHICH FEATURES TOP-OF-THE-LINE APPLIANCES, INCLUDING AN INTEGRAL TALL FRIDGE FREEZER, INTEGRAL DISHWASHER, FIVE-RING GAS HOB, AND TWO SINGLE OVENS. THE KITCHEN'S SLEEK DESIGN IS COMPLEMENTED BY A BREAKFAST BAR, PROVIDING A CASUAL DINING SPACE, WHILE THE DINING AREA OPENS OUT THROUGH PATIO DOORS TO THE PRIVATE, LANDSCAPED REAR GARDEN, MAKING IT PERFECT FOR INDOOR-OUTDOOR ENTERTAINING.