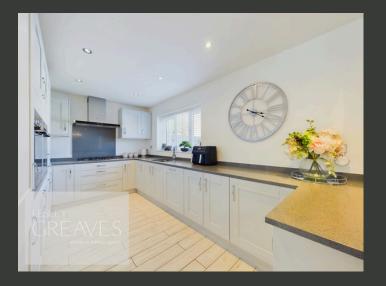

THE HEART OF THE HOME IS THE OPEN-PLAN KITCHEN AND DINING AREA, WHICH FEATURES TOP-OF-THE-LINE APPLIANCES, INCLUDING AN INTEGRAL TALL FRIDGE FREEZER, INTEGRAL DISHWASHER, FIVE-RING GAS HOB, AND TWO SINGLE OVENS. THE KITCHEN'S SLEEK DESIGN IS COMPLEMENTED BY A BREAKFAST BAR, PROVIDING A CASUAL DINING SPACE, WHILE THE DINING AREA OPENS OUT THROUGH PATIO DOORS TO THE PRIVATE, LANDSCAPED REAR GARDEN, MAKING IT PERFECT FOR INDOOR-OUTDOOR ENTERTAINING.