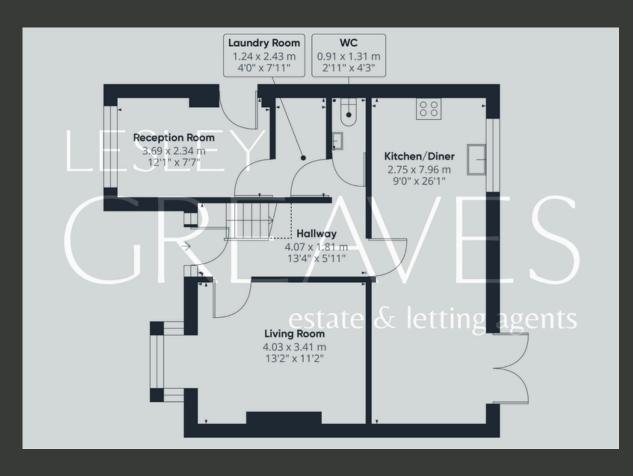

## Stunning four-bedroom detached home, with two reception rooms

THIS STUNNING FOUR-BEDROOM DETACHED HOME IN THE DESIRABLE CARLTON AREA OFFERS SPACIOUS AND MODERN LIVING, PERFECT FOR FAMILIES. UPON ENTERING, YOU'RE WELCOMED BY A BRIGHT HALLWAY THAT LEADS INTO A STYLISH LIVING ROOM, COMPLETE WITH A LARGE BAY WINDOW THAT FILLS THE ROOM WITH NATURAL LIGHT, CREATING A WARM AND INVITING ATMOSPHERE. ADDITIONALLY, THERE IS A SECOND RECEPTION ROOM THAT OFFERS VERSATILITY, IDEAL FOR USE AS A FORMAL DINING ROOM, HOME OFFICE, OR PLAYROOM, CATERING TO A RANGE OF FAMILY NEEDS.

THE HEART OF THE HOME IS THE OPEN-PLAN KITCHEN AND DINING AREA, WHICH FEATURES TOP-OF-THE-LINE APPLIANCES, INCLUDING AN INTEGRAL TALL FRIDGE FREEZER, INTEGRAL DISHWASHER, FIVE-RING GAS HOB, AND TWO SINGLE OVENS. THE KITCHEN'S SLEEK DESIGN IS COMPLEMENTED BY A BREAKFAST BAR, PROVIDING A CASUAL DINING SPACE, WHILE THE DINING AREA OPENS OUT THROUGH PATIO DOORS TO THE PRIVATE, LANDSCAPED REAR GARDEN, MAKING IT PERFECT FOR INDOOR-OUTDOOR ENTERTAINING.