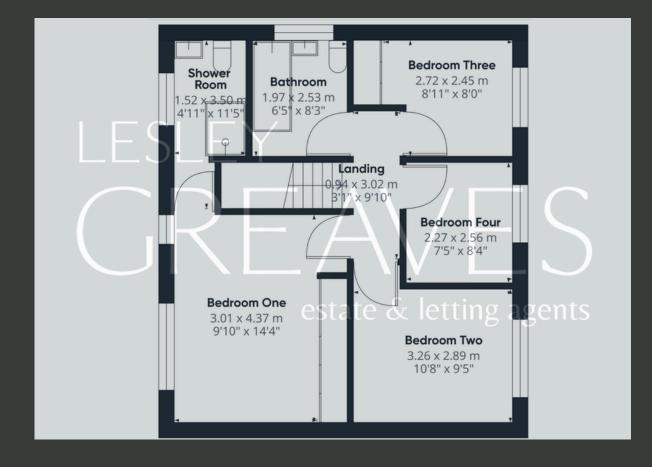

UPSTAIRS, THE HOME OFFERS FOUR GENEROUSLY SIZED BEDROOMS. THE LUXURIOUS FAMILY BATHROOM IS COMPLETE WITH A FREESTANDING BATHTUB, A WALK-IN SHOWER, AND A BUILT-IN TV SCREEN, OFFERING A SPA-LIKE EXPERIENCE. EXTERNALLY,