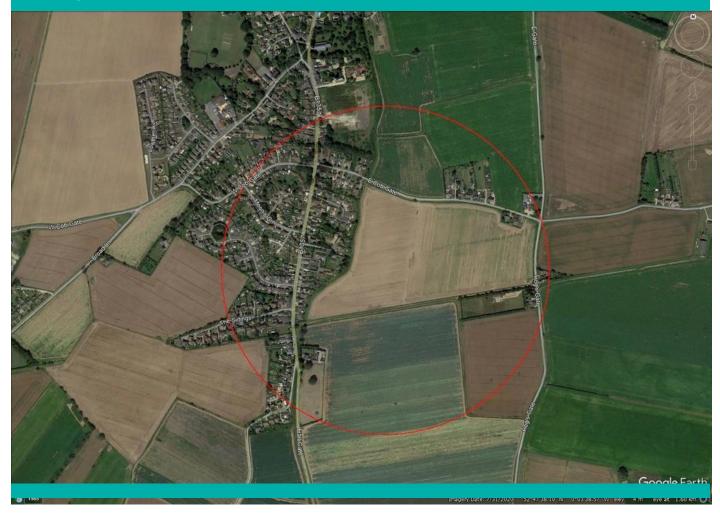

## **Development**

A parcel of about 5.87 Ha (14.52A) as verged red on the plan below situated to the east of the village of Moulton, for which the freeholder seek expressions of interest from potential developers with regard to a development option agreement.

Moulton, about 5 miles east of Spalding, is a well regarded village with a historic core and is classified as a Minor Service Centre in the current SE Lincs Local plan. This site which is close to the centre of the village, has potential access from both East Cobgate and Station Road.