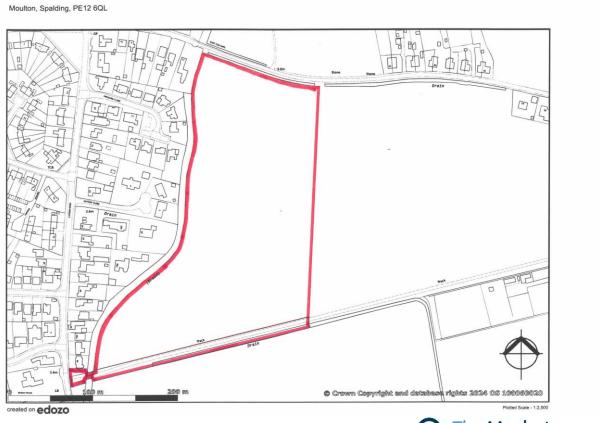

## **Development**

A parcel of about 5.87 Ha (14.52A) as verged red on the plan below situated to the east of the village of Moulton, for which the freeholder seek expressions of interest from potential developers with regard to a development option agreement.

Moulton, about 5 miles east of Spalding, is a well regarded village with a historic core and is classified as a Minor Service Centre in the current SE Lincs Local plan. This site which is close to the centre of the village, has potential access from both East Cobgate and Station Road.