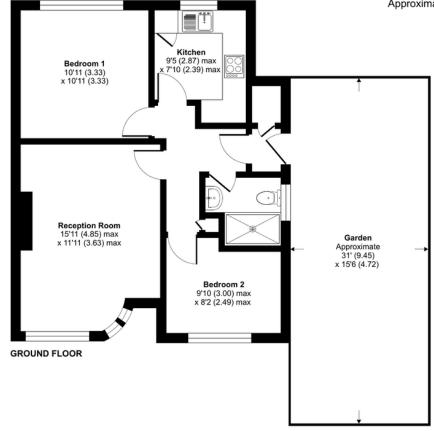

## Blenheim Court, Sidcup, DA14

Approximate Area = 585 sq ft / 54.3 sq m

For identification only - Not to scale