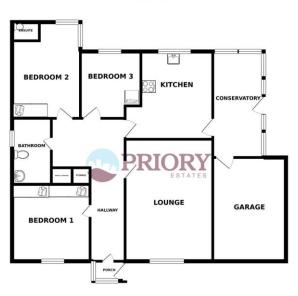

Entrance Hall

Lounge (5.42m x 3.90m)

Kitchen (3.90m x 2.65m)

Conservatory (4.69m x 2.25m)

Bedroom One (3.41m x 3.32m)

Bedroom Two (4.26m x 2.74m)

**En-Suite Bathroom** 

Bedroom Three (2.71m x 2.37m)

Bathroom