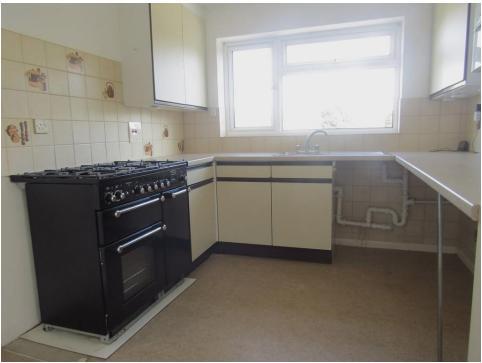

Entrance Hall

Lounge (5.42m x 3.90m)

Kitchen (3.90m x 2.65m)

Conservatory (4.69m x 2.25m)

Bedroom One (3.41m x 3.32m)

Bedroom Two (4.26m x 2.74m)

**En-Suite Bathroom** 

Bedroom Three (2.71m x 2.37m)