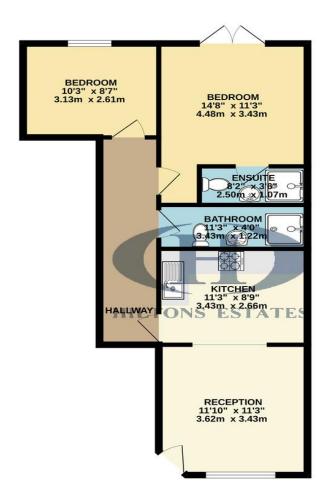

GROUND FLOOR 613 sq.ft. (56.9 sq.m.) approx.

TOTAL FLOOR AREA: 613 sq.ft. (56.9 sq.m.) approx.

Whilst every attempt has been made to ensure the accuracy of the floorplan contained here, measurements of doors, windows, rooms and any other items are approximate and no responsibility is taken for any error, prospective purchaser. The service of such as the properties of the prospective purchaser. The service prospective purchaser. The service prospective purchaser. The service purchaser is such their operability or efficiency can be given. Made with Metropia c@202 in