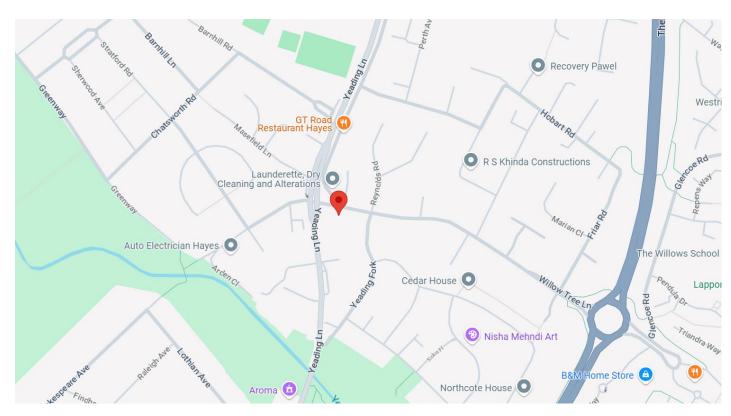

## WILLOW TREE LANE, HAYES, UB4 9BB OFFERS OVER OF £320,000

Hiltons Estates brings to the market this brilliant opportunity top purchase this ground floor Freehold Maisonette ideally located in Hayes, UB4. The property has been recently refurbished to a high specification and comprises entrance hallway leading to a living room, large double bedroom, second double bedroom, family bathroom and fully fitted kitchen. There is a well sized private rear garden and off street parking to the front. The property is fully freehold benefitting from NO SERVICE CHARGE and NO GROUND RENT. Transport links are close to Heathrow, M4, A312, and A40. Local shops, schools and amenities are nearby. This property is a brilliant opportunity for first-time buyers and Ideal for Investors!!! Viewings Highly Recommended. Call NOW for further details, not to be missed.

Ground floor 2 Bedroom spacious Maisonette

Good transport links to Heathrow, M4, A312 and A40

Local schools, shops and amenities close by

Ideal opportunity for First time buyers or investors

Full Freehold, NO service charge and NO ground rent