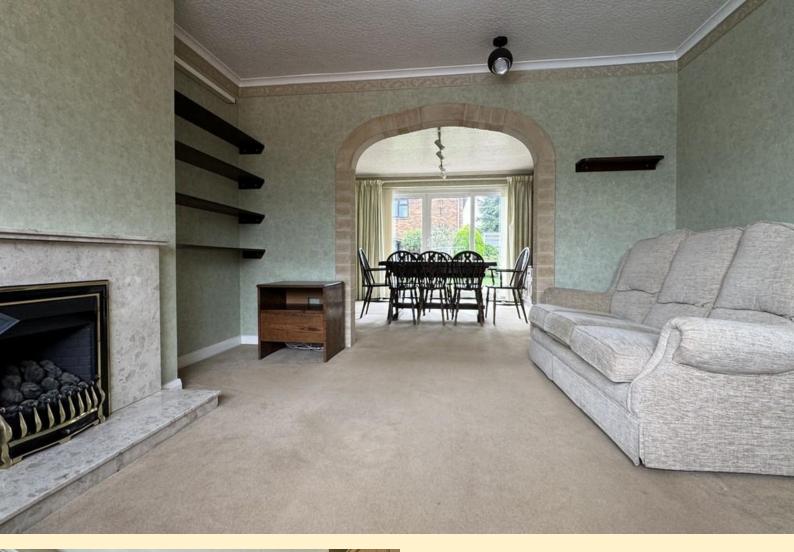

**ENTRANCE HALL** Part glazed door into the spacious entrance hallway having a radiator, hatch with pull down ladder to the large loft space, cloaks cupboard, carpet flooring and doors off to;

LOUNGE 13' 6" x 12' 2" (4.12m x 3.73m) Nicely proportioned reception room having a window to the front aspect, feature fireplace with flame effect gas fire, TV point, carpet flooring continuing through an archway to the dining room.

**DININ G ROO M** 12' 2" x 13' 7" (3.72m x 4.15m) Having patio doors opening onto the rear garden, radiator and door to the kitchen.

KITCHEN 16' 1" x 10' 9" (4.91m x 3.29m) Fitted with a range of wall, base and drawer units with work surfaces over, breakfast bar, stainless steel one and a half bowl sink and drainer, space and plumbing for a washing machine. Integrated appliances to include; Smeg microwave, eye level Siemens oven and grill and electric hob with extractor hood over. Dual aspect windows, external door to the rear garden, built-in pantry, central heating boiler, radiator and cushioned vinyl flooring.