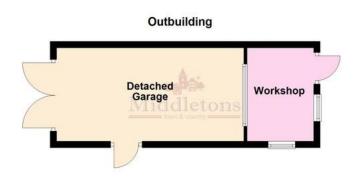

**INTEGRAL GARAGE** 18' 5" x 8' 5" (5.63m x 2.58m) Having double doors, power and lighting and a personnel door to the side.

REAR GARDEN Adjacent to the bungalow lies a paved patio with a garden tap, brick built outbuilding housing a WC, formal lawns and established shrub borders. A pathway leads to the greenhouse, framed by mature hedging along the boundary.

**REAR GARAGE** 9' 4" x 19' 7" (2.86m x 5.99m) Having double doors, power and lighting, personnel door to the side, work bench and window to the rear workshop.

**WORKSHOP**  $9' 4" \times 6' 7" (2.86m \times 2.01m)$  Wood door into the workshop having dual aspect windows, work bench, power and lighting.