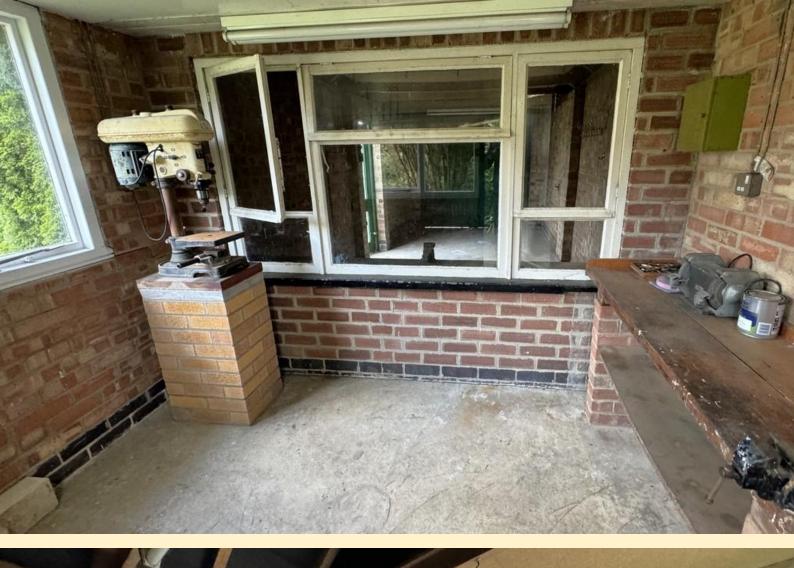

**REAR GARAGE** 9' 4" x 19' 7" (2.86m x 5.99m) Having double doors, power and lighting, personnel door to the side, work bench and window to the rear workshop.

**WORKSHOP**  $9' 4" \times 6' 7" (2.86m \times 2.01m)$  Wood door into the workshop having dual aspect windows, work bench, power and lighting.