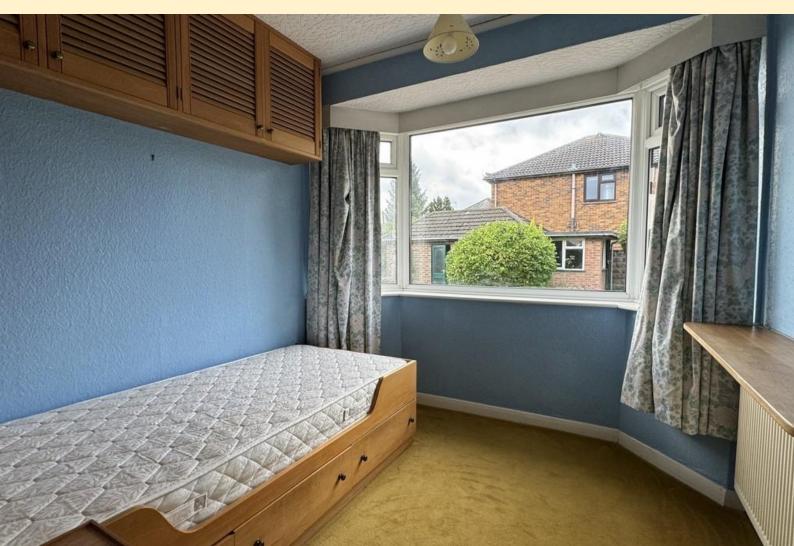

**BEDROOM THREE** 10' 2"  $\times$  8' 5" (3.10m  $\times$  2.57m) Having a bay window to the rear aspect, radiator, fitted wall units and carpet flooring.

**BATHROO M** 7' 4" x 12' 3" (2.26 m x 3.75m) Four piece suite comprising of a panel bath, shower cubicle, low flush WC and a pedestal wash hand basin. Obscure glazed window, heated towel rail and vinyl flooring.