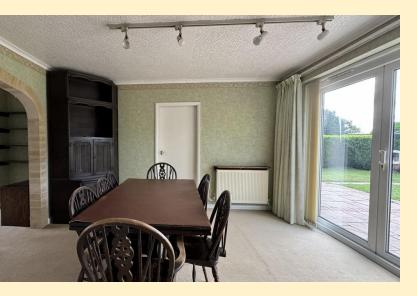

**DININ G ROO M** 12' 2" x 13' 7" (3.72m x 4.15m) Having patio doors opening onto the rear garden, radiator and door to the kitchen.

KITCHEN 16' 1" x 10' 9" (4.91m x 3.29m) Fitted with a range of wall, base and drawer units with work surfaces over, breakfast bar, stainless steel one and a half bowl sink and drainer, space and plumbing for a washing machine. Integrated appliances to include; Smeg microwave, eye level Siemens oven and grill and electric hob with extractor hood over. Dual aspect windows, external door to the rear garden, built-in pantry, central heating boiler, radiator and cushioned vinyl flooring.