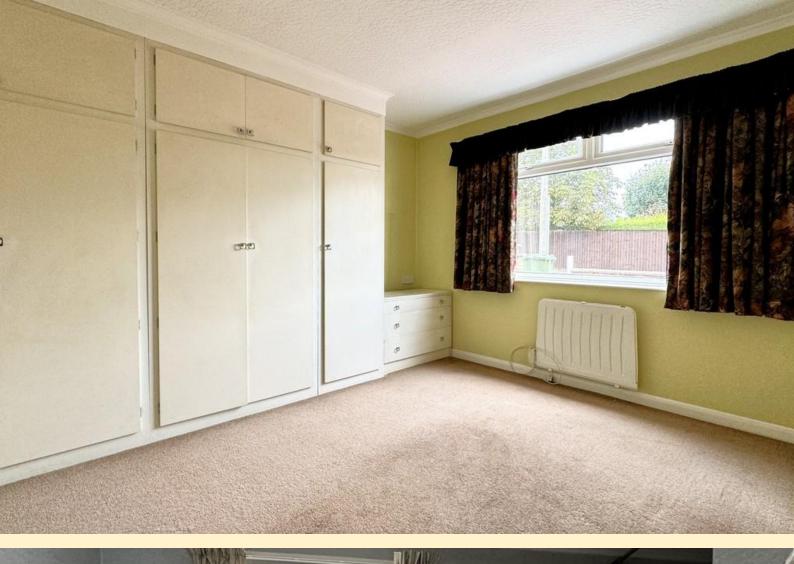

**BEDROOM ONE** 13' 7" x 11' 11" (4.16m x 3.65m) Having a window to the front aspect, radiator, electric radiator, built-in wardrobes and carpet flooring.

**BEDROOM TWO** 12' 11"  $\times$  10' 2" (3.94m  $\times$  3.11m) Having a window to the side aspect, radiator, built-in wardrobes and top boxes, shower cubicle and carpet flooring.