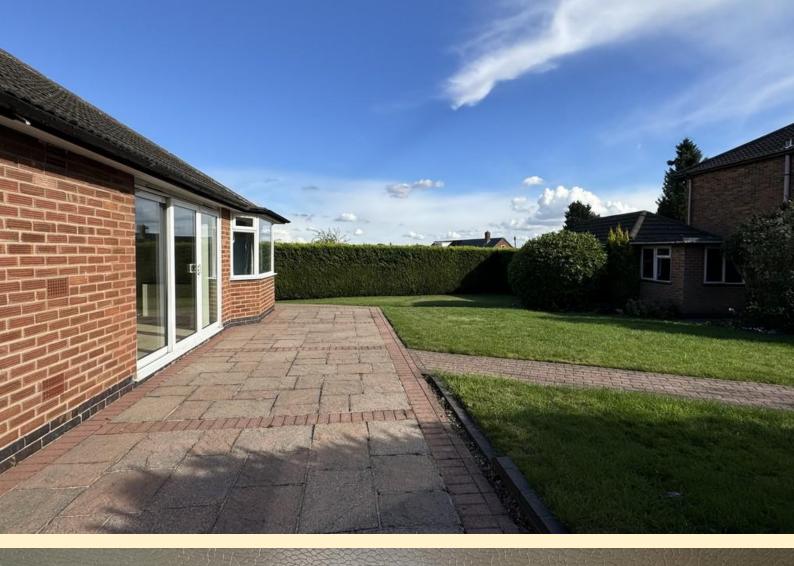

**INTEGRAL GARAGE** 18' 5" x 8' 5" (5.63m x 2.58m) Having double doors, power and lighting and a personnel door to the side.

REAR GARDEN Adjacent to the bungalow lies a paved patio with a garden tap, brick built outbuilding housing a WC, formal lawns and established shrub borders. A pathway leads to the greenhouse, framed by mature hedging along the boundary.