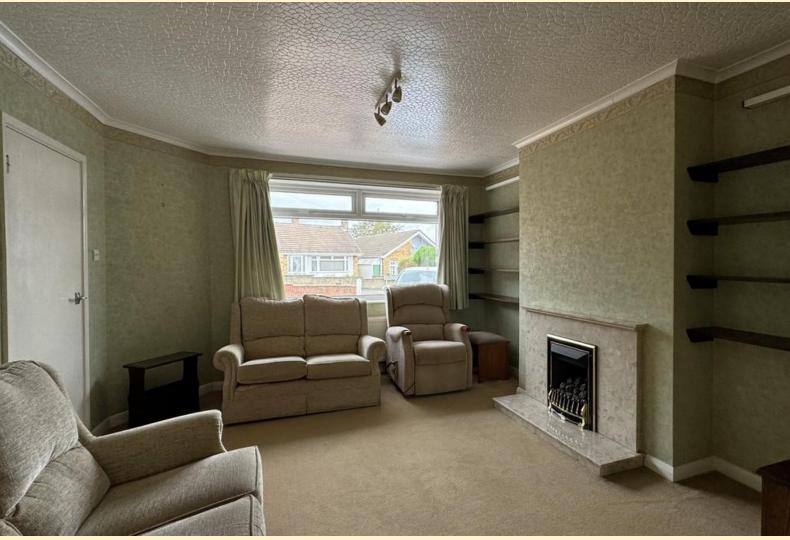

**ENTRANCE HALL** Part glazed door into the spacious entrance hallway having a radiator, hatch with pull down ladder to the large loft space, cloaks cupboard, carpet flooring and doors off to;

LOUNGE 13' 6" x 12' 2" (4.12m x 3.73m) Nicely proportioned reception room having a window to the front aspect, feature fireplace with flame effect gas fire, TV point, carpet flooring continuing through an archway to the dining room.