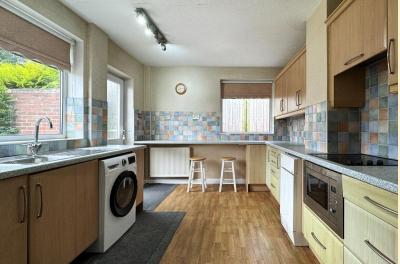

**DININ G ROO M** 12' 2" x 13' 7" (3.72m x 4.15m) Having patio doors opening onto the rear garden, radiator and door to the kitchen.

KITCHEN 16' 1" x 10' 9" (4.91m x 3.29m) Fitted with a range of wall, base and drawer units with work surfaces over, breakfast bar, stainless steel one and a half bowl sink and drainer, space and plumbing for a washing machine. Integrated appliances to include; Smeg microwave, eye level Siemens oven and grill and electric hob with extractor hood over. Dual aspect windows, external door to the rear garden, built-in pantry, central heating boiler, radiator and cushioned vinyl flooring.