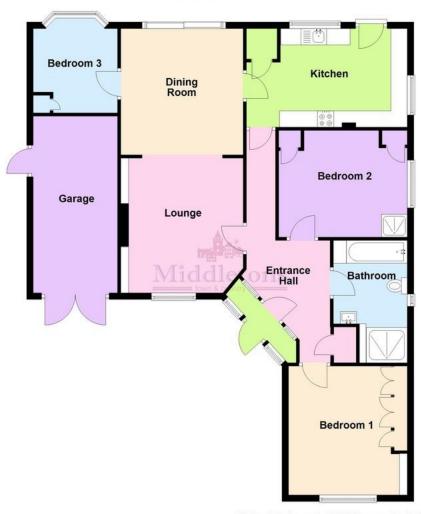

The accommodation in brief comprises; entrance hall, lounge, dining room, kitchen, three bedrooms and a four piece bathroom. Outside the property benefits from generous off road parking, two garages, workshop and a good sized south facing garden.

**ENTRANCE HALL** Part glazed door into the spacious entrance hallway having a radiator, hatch with pull down ladder to the large loft space, cloaks cupboard, carpet flooring and doors off to;

LOUNGE 13' 6" x 12' 2" (4.12m x 3.73m) Nicely proportioned reception room having a window to the front aspect, feature fireplace with flame effect gas fire, TV point, carpet flooring continuing through an archway to the dining room.

**DININ G ROO M** 12' 2" x 13' 7" (3.72m x 4.15m) Having patio doors opening onto the rear garden, radiator and door to the kitchen.

KITCHEN 16' 1" x 10' 9" (4.91m x 3.29m) Fitted with a range of wall, base and drawer units with work surfaces over, breakfast bar, stainless steel one and a half bowl sink and drainer, space and plumbing for a washing machine. Integrated appliances to include; Smeg microwave, eye level Siemens oven and grill and electric hob with extractor hood over. Dual aspect windows, external door to the rear garden, built-in pantry, central heating boiler, radiator and cushioned vinyl flooring.

**BEDROOM ONE** 13' 7" x 11' 11" (4.16m x 3.65m) Having a window to the front aspect, radiator, electric radiator, built-in wardrobes and carpet flooring.

**BEDROOM TWO** 12' 11"  $\times$  10' 2" (3.94m  $\times$  3.11m) Having a window to the side aspect, radiator, built-in wardrobes and top boxes, shower cubicle and carpet flooring.

**BEDROOM THREE** 10' 2"  $\times$  8' 5" (3.10m  $\times$  2.57m) Having a bay window to the rear aspect, radiator, fitted wall units and carpet flooring.

**BATHROO M** 7' 4" x 12' 3" (2.26 m x 3.75m) Four piece suite comprising of a panel bath, shower cubicle, low flush WC and a pedestal wash hand basin. Obscure glazed window, heated towel rail and vinyl flooring.

## **Ground Floor**

This floorplan has been produced by Middletons as a guide only. For further information call 01664 566258. Plan produced using PlanUp.