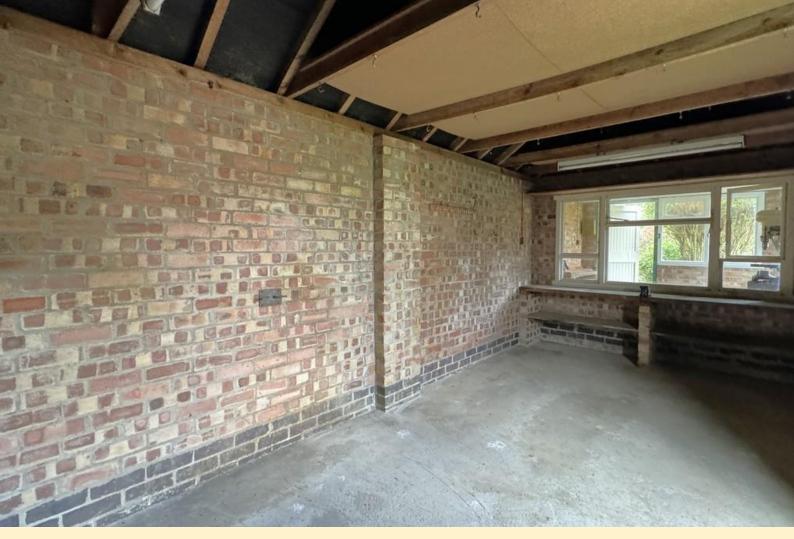

**REAR GARAGE** 9' 4" x 19' 7" (2.86m x 5.99m) Having double doors, power and lighting, personnel door to the side, work bench and window to the rear workshop.

**WORKSHOP**  $9' 4" \times 6' 7" (2.86m \times 2.01m)$  Wood door into the workshop having dual aspect windows, work bench, power and lighting.