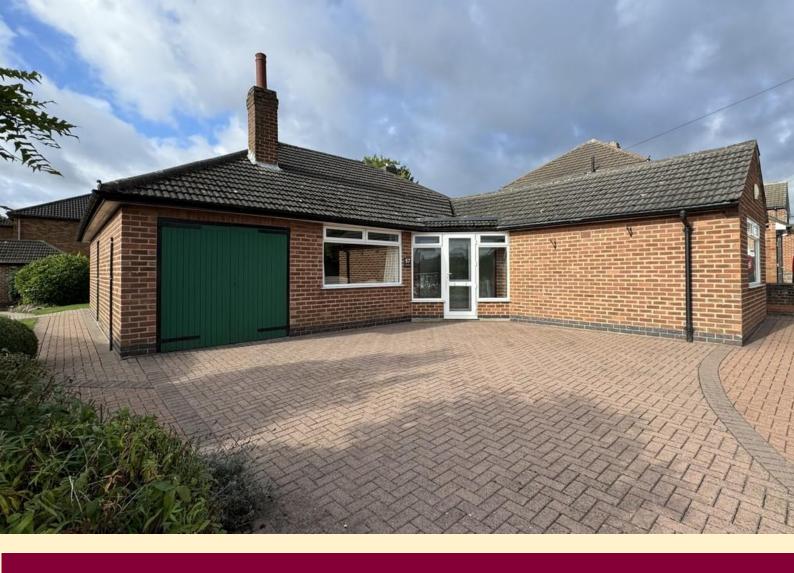

**FRONT ASPECT** The property features a generously sized block-paved driveway that offers ample off-road parking. It extends around the side of the house, leading to a pathway that reaches the rear garage and workshop.

**GARAGES AND DRIVEWAYS** 

**SOUTH FACING GARDEN** 

**CHAIN FREE** 

**WEST SIDE OF MELTON MOWBRAY** 

**COUNCIL TAX BAND D** 

01664 566258

info@middletons.uk.com

Offered with no onward chain, three-bedroom bungalow occupying a large corner plot with some modernisation required. Situated to the North of Melton Mowbray on a popular residential area. Within walking distance of local schools and amenities and ideally situated for commuting to Nottingham, Newark and Leicester.