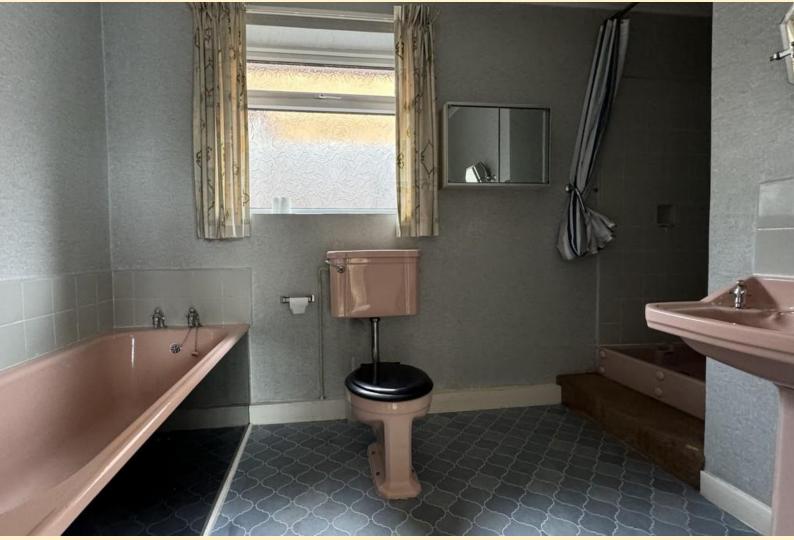

**BEDROOM THREE** 10' 2"  $\times$  8' 5" (3.10m  $\times$  2.57m) Having a bay window to the rear aspect, radiator, fitted wall units and carpet flooring.

**BATHROO M** 7' 4" x 12' 3" (2.26 m x 3.75m) Four piece suite comprising of a panel bath, shower cubicle, low flush WC and a pedestal wash hand basin. Obscure glazed window, heated towel rail and vinyl flooring.