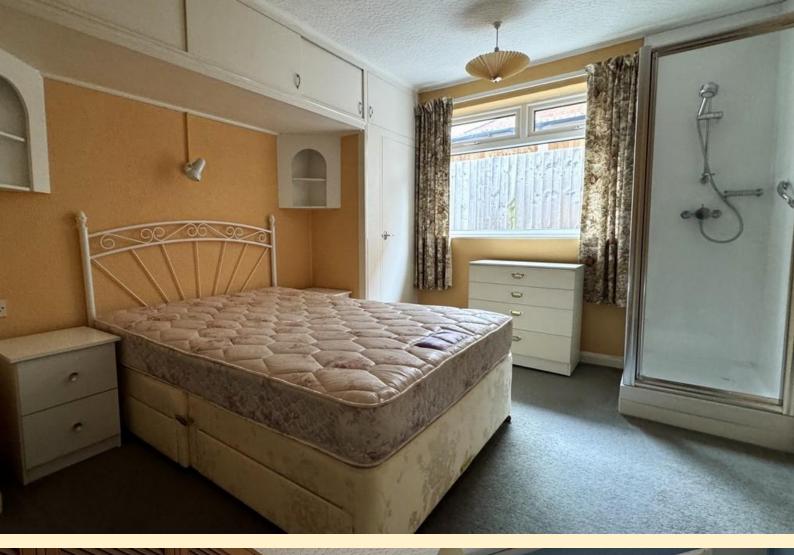

**BEDROOM ONE** 13' 7" x 11' 11" (4.16m x 3.65m) Having a window to the front aspect, radiator, electric radiator, built-in wardrobes and carpet flooring.

**BEDROOM TWO** 12' 11"  $\times$  10' 2" (3.94m  $\times$  3.11m) Having a window to the side aspect, radiator, built-in wardrobes and top boxes, shower cubicle and carpet flooring.

**BEDROOM THREE** 10' 2"  $\times$  8' 5" (3.10m  $\times$  2.57m) Having a bay window to the rear aspect, radiator, fitted wall units and carpet flooring.

**BATHROO M** 7' 4" x 12' 3" (2.26 m x 3.75m) Four piece suite comprising of a panel bath, shower cubicle, low flush WC and a pedestal wash hand basin. Obscure glazed window, heated towel rail and vinyl flooring.