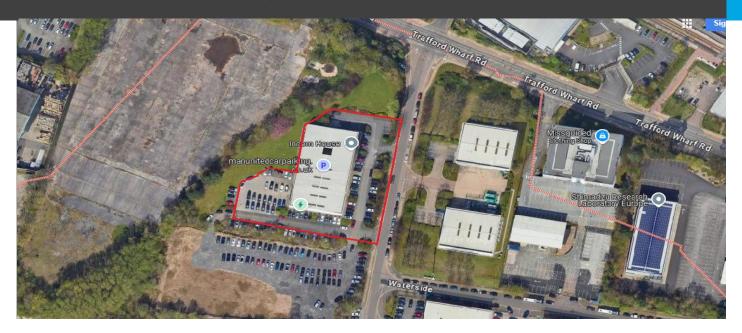

# Location

Incom House is located on Waterside, sandwiched between Trafford Wharf Road and Wharfside Way.

The property is located close to Old Trafford and is approximately 3 miles of Manchester City Centre