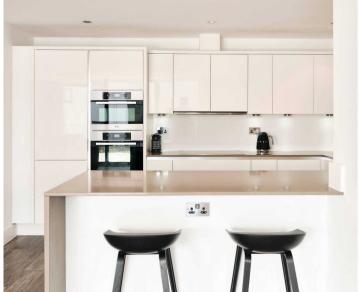

#### Living

A fantastic open plan living space. With a fully equipped kitchen, breakfast bar, dining area with picture window, and a large space perfect for relaxing or entertaining. There are also large sliding doors out onto the large terrace.