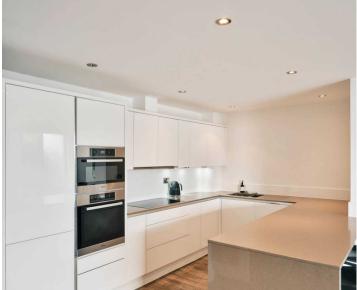

#### Living

A fantastic open plan living space. With a fully equipped kitchen, breakfast bar, dining area with picture window, and a large space perfect for relaxing or entertaining. There are also large sliding doors out onto the large terrace.