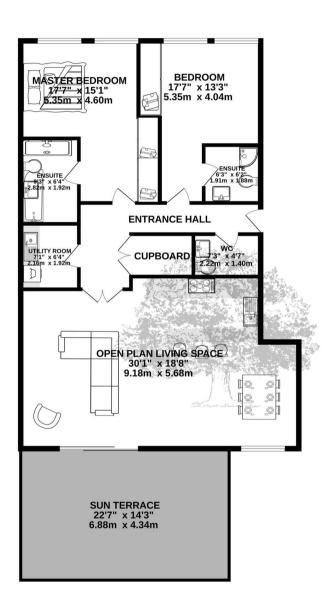

## The Dunlin, La Rue Voisin

St. Brelade, Jersey

- Large mordern apartment at Portelet Bay
- 1200sq ft in total
- Superb open plan living space with large terrace
- 2 Bedroom, 2 bathroom
- Direct beach access
- 2 Parking spaces plus visitor parking
- Secure gated development
- Communal tennis court
- Contact Harry Trower harry@broadlandsjersey.com

### The Dunlin, La Rue Voisin

St. Brelade, Jersey

Situated in the beautiful Portelet Bay area, this modern apartment has 1200 square feet of living space. The property features a superb open plan layout, seamlessly blending the living, dining, and kitchen areas. There is a spacious terrace that enjoys sea views and is perfect for relaxing at the end of the day. With two well-appointed bedroom suites, this home offers comfort and convenience in equal measure.

#### Living

A fantastic open plan living space. With a fully equipped kitchen, breakfast bar, dining area with picture window, and a large space perfect for relaxing or entertaining. There are also large sliding doors out onto the large terrace.

#### Sleeping

The apartment has 2 large bedroom suites. Both with fitted wardrobes and both with fully modernised bathrooms.

#### Outside

There is a large terrace running the entire width of the apartment accessed from the living space.

#### Services

Fully electric. Air flow heating in the living space and underfloor heating in the rest of the apartment. All mains. No Gas

#### **Parking**

2 designated parking spaces. Ample visitor parking

#### **Additional Information**

Direct beach access to Portelet Bay. Communal tennis court for use by residents only.