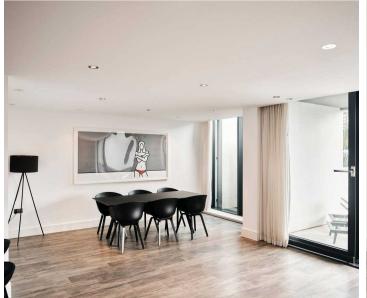

#### Living

A fantastic open plan living space. With a fully equipped kitchen, breakfast bar, dining area with picture window, and a large space perfect for relaxing or entertaining. There are also large sliding doors out onto the large terrace.