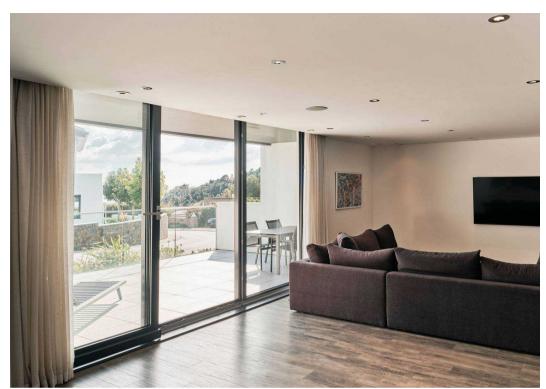

### The Dunlin, La Rue Voisin

St. Brelade, Jersey

Situated in the beautiful Portelet Bay area, this modern apartment has 1200 square feet of living space. The property features a superb open plan layout, seamlessly blending the living, dining, and kitchen areas. There is a spacious terrace that enjoys sea views and is perfect for relaxing at the end of the day. With two well-appointed bedroom suites, this home offers comfort and convenience in equal measure.

#### Living

A fantastic open plan living space. With a fully equipped kitchen, breakfast bar, dining area with picture window, and a large space perfect for relaxing or entertaining. There are also large sliding doors out onto the large terrace.

#### Outside

There is a large terrace running the entire width of the apartment accessed from the living space.