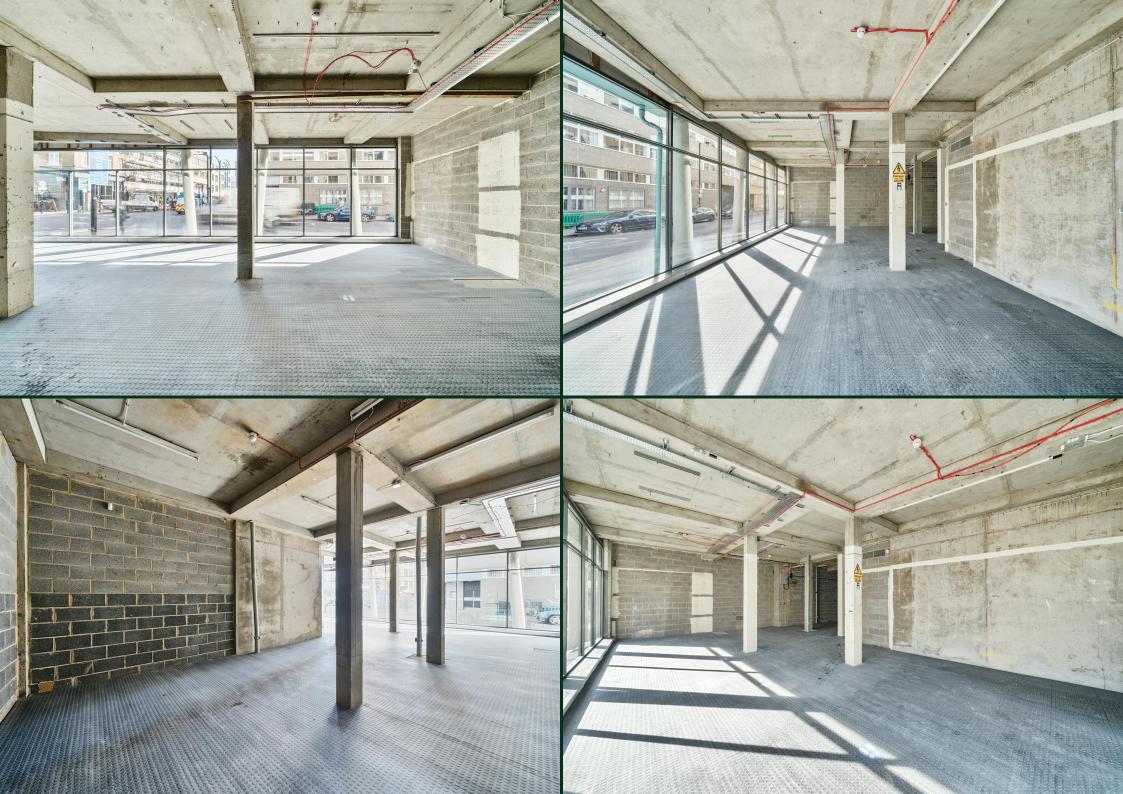

## Description

This self contained lateral space is situated over ground floor only.

The unit has been stripped back to a Shell & Core condition, ready for an occupier's custom fit-out.

# **Key Features**

- Self Contained With Private Entrance
- Open Plan
- 3.5m 3.8m Ceiling Heights
- 250 Yard From Angel Station
- Use Class E
- Flexibility To Divide the Space Into Various Sizes

- Lateral Ground Floor Space
- New 999 Year Lease
- Rear Sky Light
- Excellent Natural Light
- No VAT
- 3-Phase Power