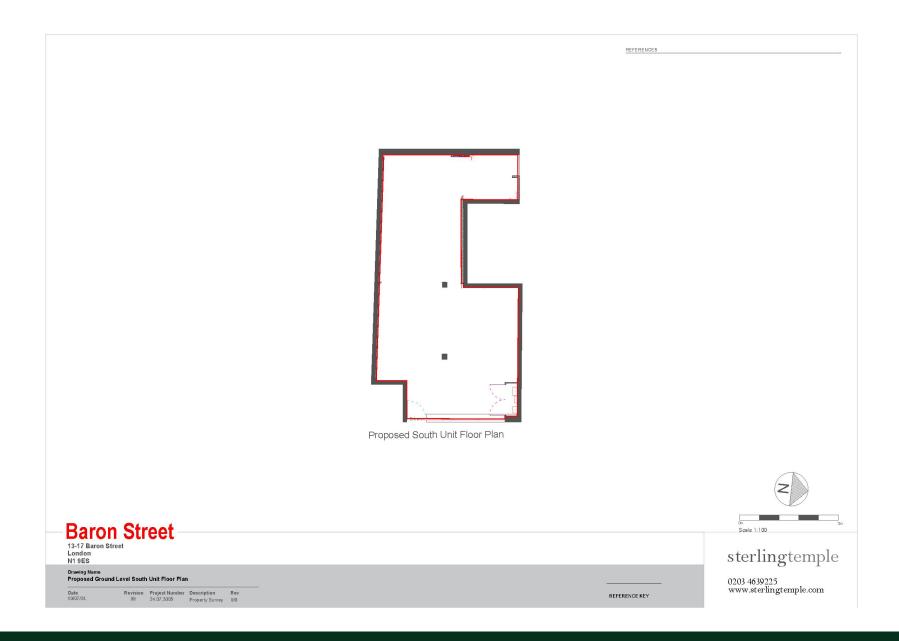

tained lateral space is situated over ground floor only.

The unit has been stripped back to a Shell & Core condition, ready for an occupier's custom fit-out.

### Location

Angel is one of London's most vibrant business locations, blending a rich cultural history with modern amenities. Located in Zone 1, it boasts excellent transport links via Angel Underground Station (Northern Line) and proximity to major hubs like King's Cross and the City of London.

The area is a magnet for businesses of all sizes, from start-ups to established companies, thanks to its diverse office spaces, trendy co-working spots, and easy access to an energetic local community. Angel offers a unique mix of retail, dining, and entertainment options with the benefit of Upper Street and Chapel Market.



**Plans** 



# **Availability**

| Price          | £495,000                                                                                                                           |
|----------------|------------------------------------------------------------------------------------------------------------------------------------|
| Rates          | £7,200 per annum The rates payable are an estimate. Applicants should make their own enquiries to the London Borough of Islington. |
| Service Charge | N/A                                                                                                                                |
| VAT            | Not applicable                                                                                                                     |
| EPC            |