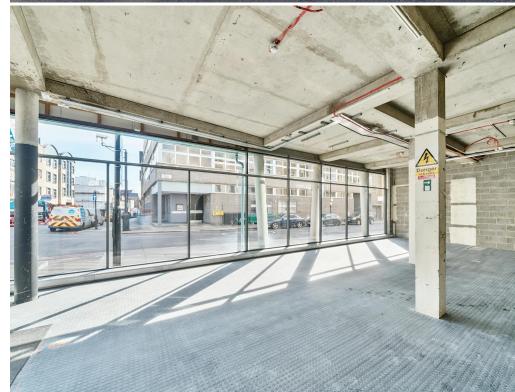

## Description

This self contained lateral space is situated over ground floor only.

The unit has been stripped back to a Shell & Core condition, ready for an occupier's custom fit-out.