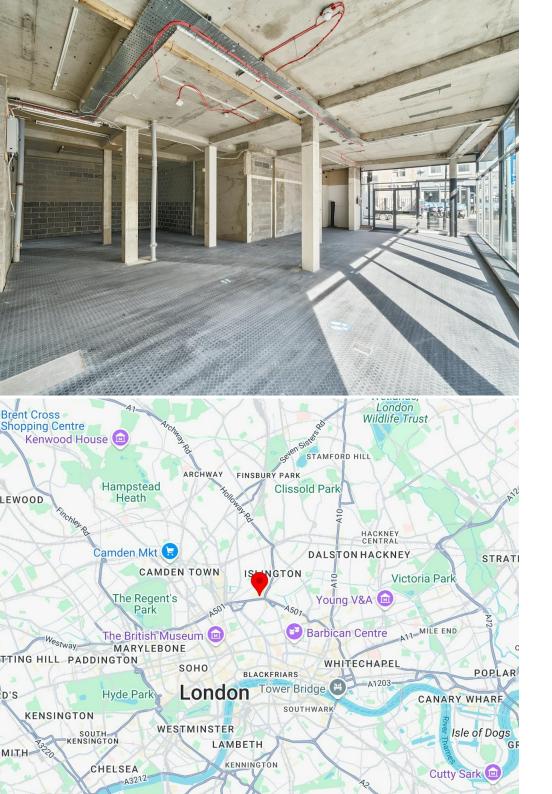

## Description

This self contained lateral space is situated over ground floor only.

The unit has been stripped back to a Shell & Core condition, ready for an occupier's custom fit-out.

### Location

Angel is one of London's most vibrant business locations, blending a rich cultural history with modern amenities. Located in Zone 1, it boasts excellent transport links via Angel Underground Station (Northern Line) and proximity to major hubs like King's Cross and the City of London.

The area is a magnet for businesses of all sizes, from start-ups to established companies, thanks to its diverse office spaces, trendy co-working spots, and easy access to an energetic local community. Angel offers a unique mix of retail, dining, and entertainment options with the benefit of Upper Street and Chapel Market.