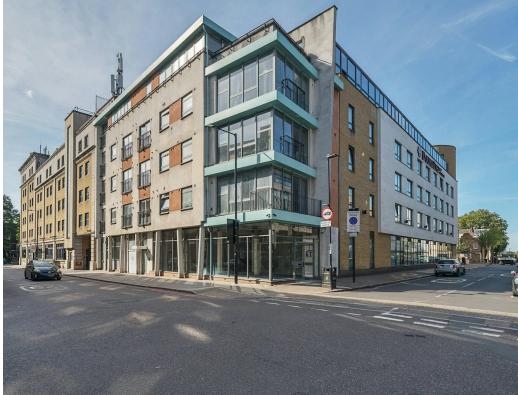

**Unit 1, 34a White Lion Street** Angel, N1 9PF

## Description

This self contained lateral space is situated over ground floor only.

The unit has been stripped back to a Shell & Core condition, ready for an occupier's custom fit-out.