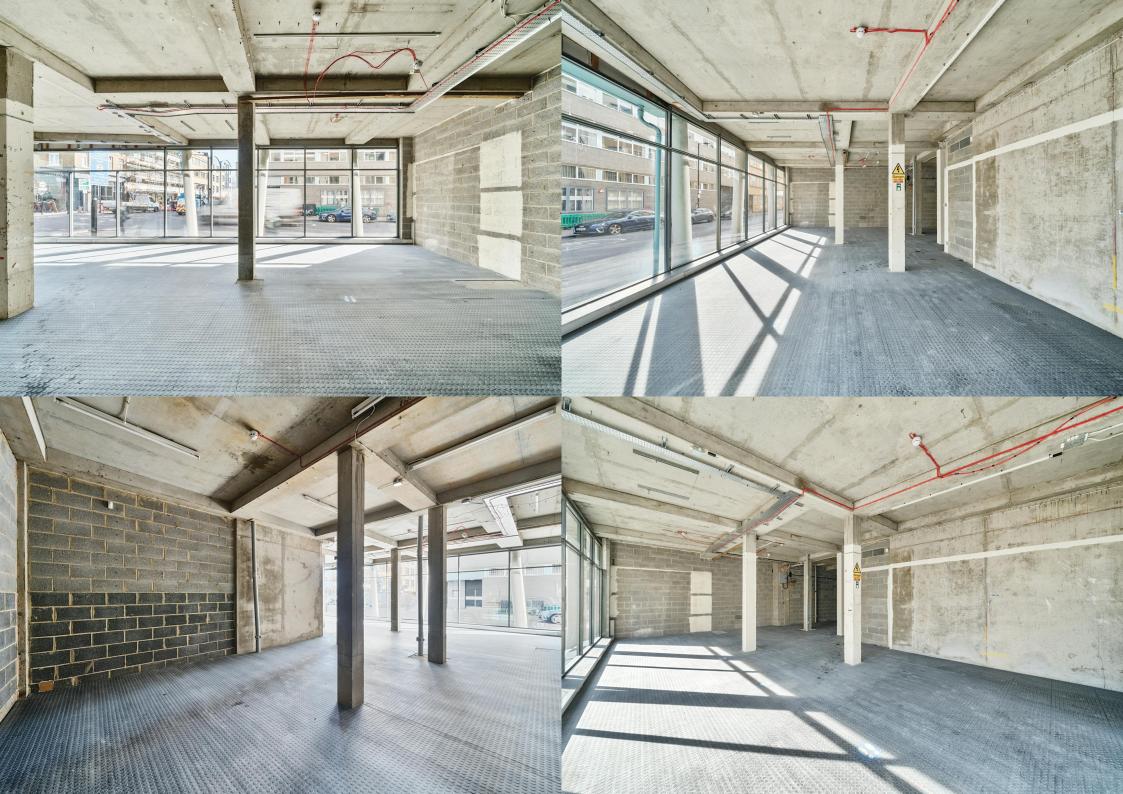

## Description

This self contained lateral space is situated over ground floor only. With a large return frontage (74 ft) and 3.5m ceiling heights the space would suit a variety of retail, office and leisure occupiers.

The unit has been stripped back to a Shell & Core condition, ready for an occupier's custom fit-out. It is available as a whole, offering 2,291 ft2, or can be subdivided into two smaller units of 800 ft2 and 1,491 ft2.