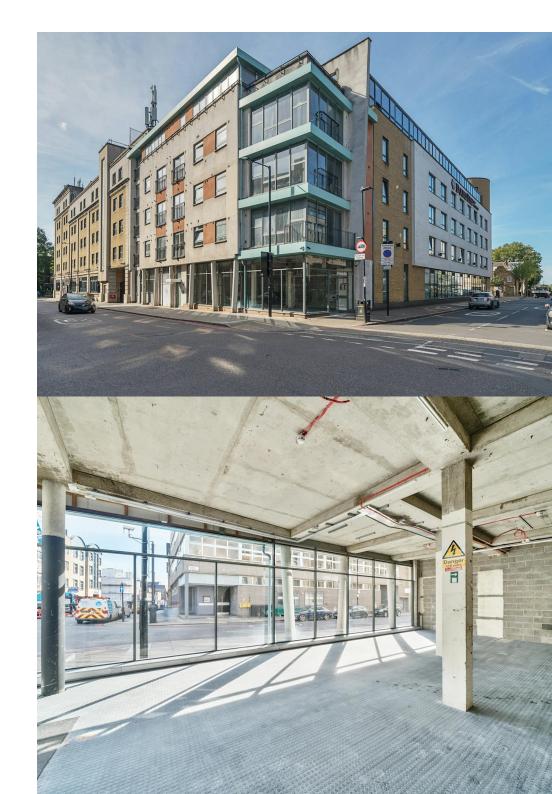

## Description

This self contained lateral space is situated over ground floor only. With a large return frontage (74 ft) and 3.5m ceiling heights the space would suit a variety of retail, office and leisure occupiers.

The unit has been stripped back to a Shell & Core condition, ready for an occupier's custom fit-out. It is available as a whole, offering 2,291 ft2, or can be subdivided into two smaller units of 800 ft2 and 1,491 ft2.