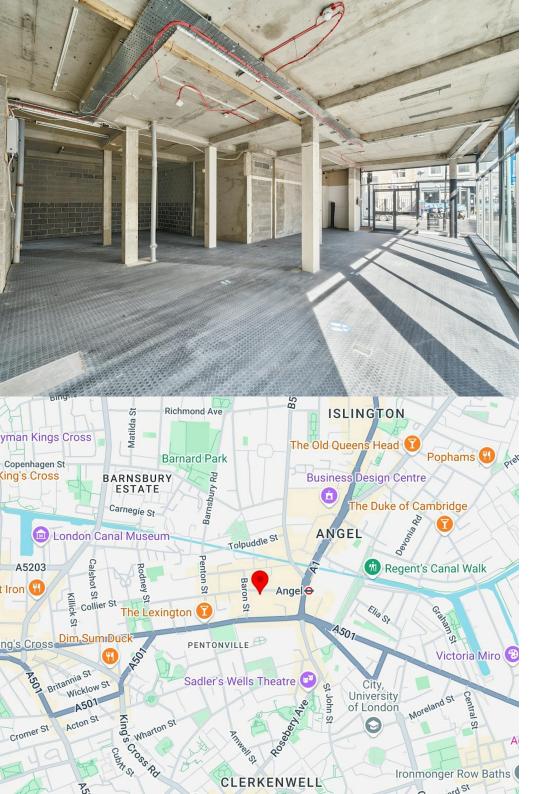

The unit has been stripped back to a Shell & Core condition, ready for an occupier's custom fit-out. It is available as a whole, offering 2,291 ft2, or can be subdivided into two smaller units of 800 ft2 and 1,491 ft2.

### Location

Angel is one of London's most vibrant business locations, blending a rich cultural history with modern amenities. Located in Zone 1, it boasts excellent transport links via Angel Underground Station (Northern Line) and proximity to major hubs like King's Cross and the City of London.

The area is a magnet for businesses of all sizes, from start-ups to established companies, thanks to its diverse office spaces, trendy co-working spots, and easy access to an energetic local community. Angel offers a unique mix of retail, dining, and entertainment options with the benefit of Upper Street and Chapel Market.