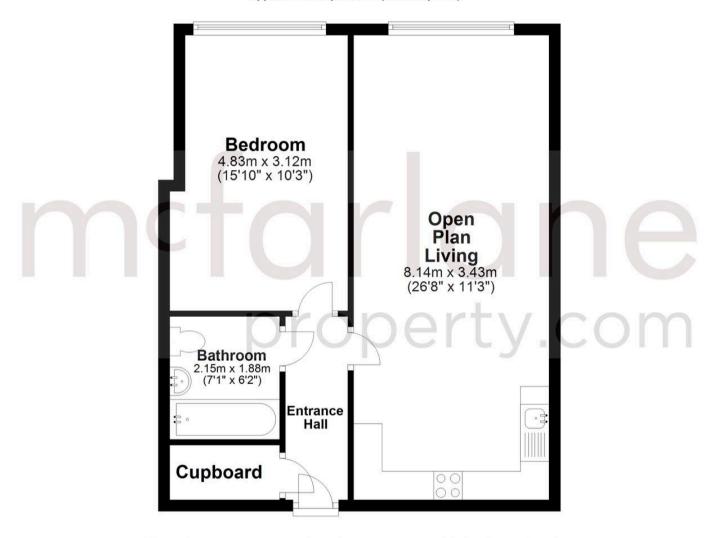

## **First Floor**

Approx. 53.3 sq. metres (573.8 sq. feet)

Total area: approx. 53.3 sq. metres (573.8 sq. feet)