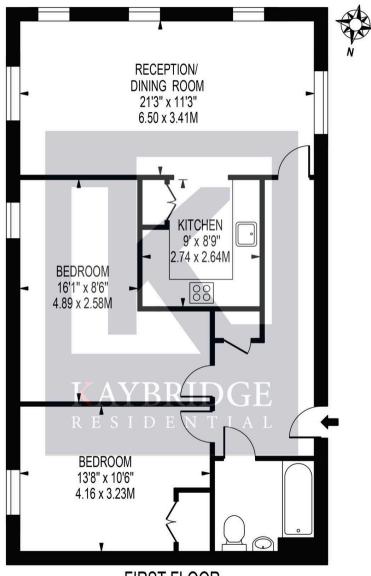

## **DARWIN COURT**

APPROXIMATE GROSS INTERNAL FLOOR AREA: 816 SQ FT - 75.81 SQ M

FIRST FLOOR

FOR ILLUSTRATION PURPOSES ONLY