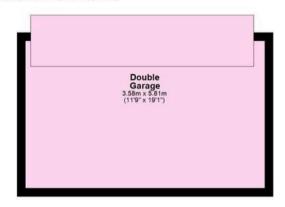

Council Tax band: F

Tenure: Freehold

EPC Energy Efficiency Rating: C

- Spacious three bed detached residence
- Much sought after location
- Fitted kitchen and separate utility room
- Three double bedrooms, principal having an en suite shower room/WC
- Family bathroom/WC and downstairs cloakroom/WC
- Warm air heating and uPVC double glazing
- Owned solar panels generating an income
- Detached double garage with electrically operated door
- Mature front garden, sun terrace and larger than average rear gardens with sea views

#### **Ground Floor**

Approx. 86.9 sq. metres (935.8 sq. feet)