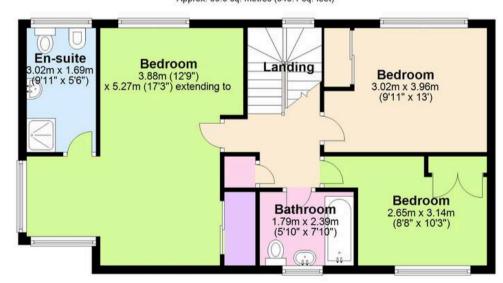

Council Tax band: F

Tenure: Freehold

EPC Energy Efficiency Rating: C

- Spacious three bed detached residence
- Much sought after location
- Fitted kitchen and separate utility room
- Three double bedrooms, principal having an en suite shower room/WC
- Family bathroom/WC and downstairs cloakroom/WC
- Warm air heating and uPVC double glazing
- Owned solar panels generating an income
- Detached double garage with electrically operated door
- Mature front garden, sun terrace and larger than average rear gardens with sea views

#### First Floor

Approx. 60.0 sq. metres (646.1 sq. feet)

Total area: approx. 147.0 sq. metres (1582.0 sq. feet)

Approx Plan produced using PlanUp.