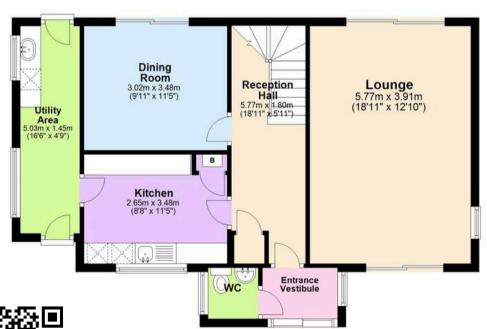

Council Tax band: F

Tenure: Freehold

EPC Energy Efficiency Rating: C

- Spacious three bed detached residence
- Much sought after location
- Fitted kitchen and separate utility room
- Three double bedrooms, principal having an en suite shower room/WC
- Family bathroom/WC and downstairs cloakroom/WC
- Warm air heating and uPVC double glazing
- Owned solar panels generating an income
- Detached double garage with electrically operated door
- Mature front garden, sun terrace and larger than average rear gardens with sea views

#### **Ground Floor**

Approx. 86.9 sq. metres (935.8 sq. feet)