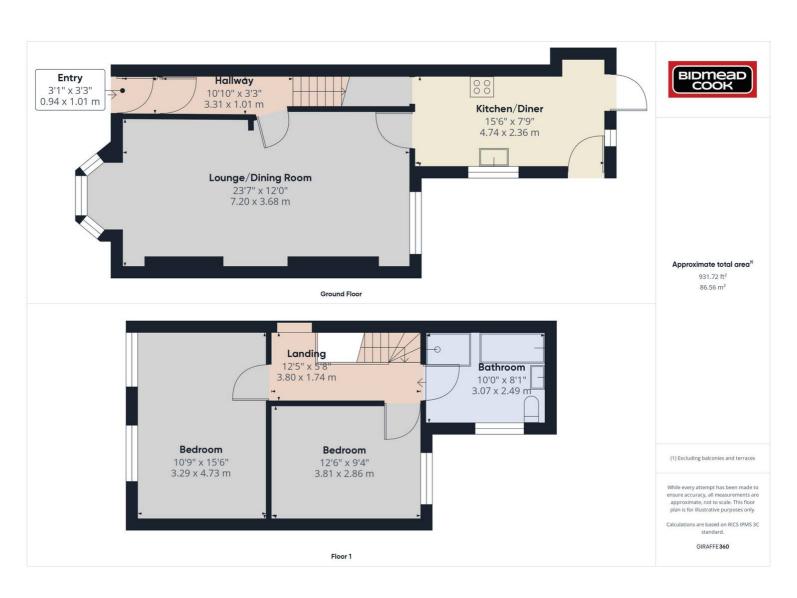

## 17 Brynheulog Street, Ebbw Vale, NP23 6JY

£125,000 Freehold

Mid-Terrace Property • Lounge/Dining Room • Kitchen/Diner • Cloakroom/W.C. • First Floor Bathroom • Two Bedrooms • Rear Garden/Hardstanding

1 Bethcar Street, Ebbw Vale, Gwent, NP23 6HH Tel: 01495 302301 Email: ebbwvale@bidmeadcook.co.uk www.bidmeadcook.co.uk A mid-terrace, bay-fronted property conveniently located for access to Ebbw Vale town centre and local amenities to include a nearby school. The accommodation comprises an entrance porch, hallway, open-plan lounge/dining room, kitchen/diner, cloakroom/W.C., and to the first floor is two bedrooms and a bathroom. The property further benefits from UPVC double glazing, a gas central heating system, enclosed front forecourt and paved garden/off road parking to the rear having double gated access.