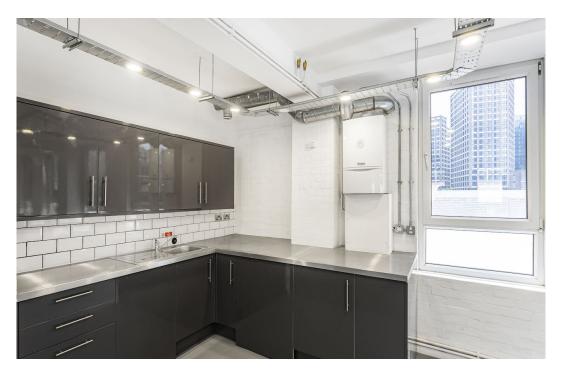

Laminate timber floors, exposed concrete features and modern double glazed windows provide attractive office spaces in which to work. Each floor has access to its own private WCs and one benefits from a shower. A modern kitchenette has also been installed recently.