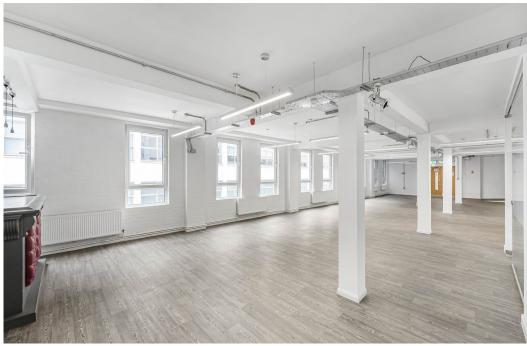

# **Description**

Universal House offers a creative hub of businesses under one roof! Prominently located in the heart of London's East End, the property offers fob controlled access into the main lobby alongside a six person passenger lift to the upper floors. The floors in question offer large open plan layouts and are currently configured with an interconnecting stairwell but this can be removed to offer two contained office floors.

Laminate timber floors, exposed concrete features and modern double glazed windows provide attractive office spaces in which to work. Each floor has access to its own private WCs and one benefits from a shower. A modern kitchenette has also been installed recently.