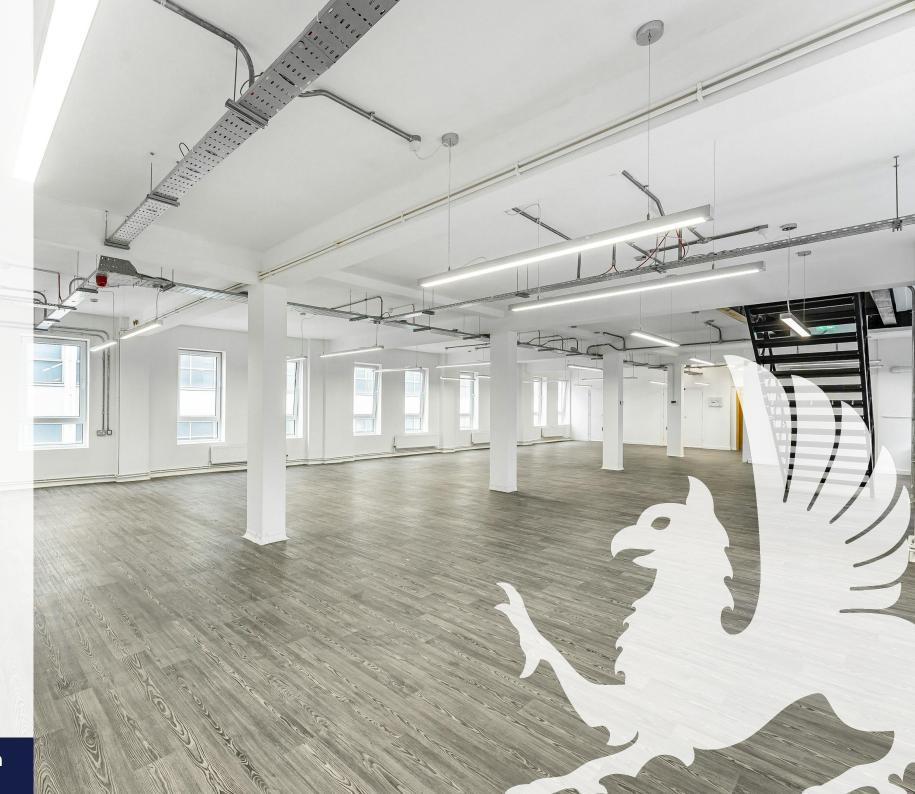

# **Description**

Universal House offers a creative hub of businesses under one roof! Prominently located in the heart of London's East End, the property offers fob controlled access into the main lobby alongside a six person passenger lift to the upper floors. The floors in question offer large open plan layouts and are currently configured with an interconnecting stairwell but this can be removed to offer two contained office floors.

Laminate timber floors, exposed concrete features and modern double glazed windows provide attractive office spaces in which to work. Each floor has access to its own private WCs and one benefits from a shower. A modern kitchenette has also been installed recently.