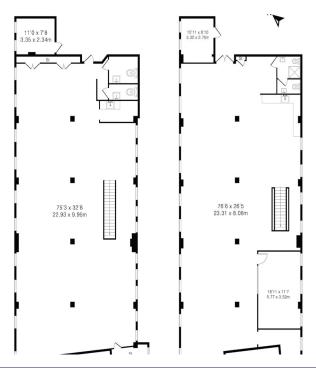

### Accommodation

| Name | sq ft | sq m   | Availability |
|------|-------|--------|--------------|
| 3rd  | 2,422 | 225.01 | Available    |
| 4th  | 2,443 | 226.96 | Available    |