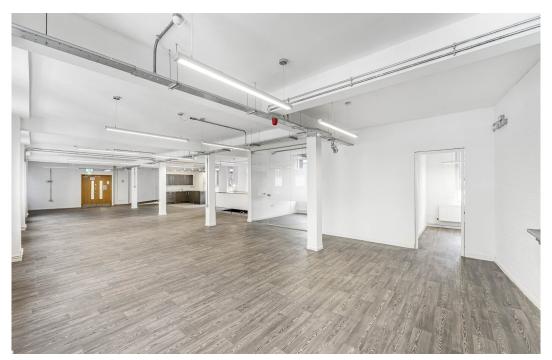

# **Description**

Universal House offers a creative hub of businesses under one roof! Prominently located in the heart of London's East End, the property offers fob controlled access into the main lobby alongside a six person passenger lift to the upper floors. The floors in question offer large open plan layouts and are currently configured with an interconnecting stairwell but this can be removed to offer two contained office floors.

Laminate timber floors, exposed concrete features and modern double glazed windows provide attractive office spaces in which to work. Each floor has access to its own private WCs and one benefits from a shower. A modern kitchenette has also been installed recently.