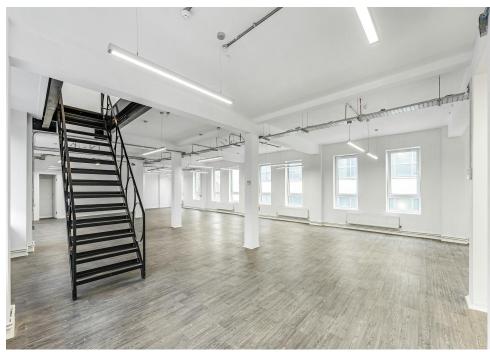

# **Description**

Universal House offers a creative hub of businesses under one roof! Prominently located in the heart of London's East End, the property offers fob controlled access into the main lobby alongside a six person passenger lift to the upper floors. The floors in question offer large open plan layouts and are currently configured with an interconnecting stairwell but this can be removed to offer two contained office floors.

Laminate timber floors, exposed concrete features and modern double glazed windows provide attractive office spaces in which to work. Each floor has access to its own private WCs and one benefits from a shower. A modern kitchenette has also been installed recently.