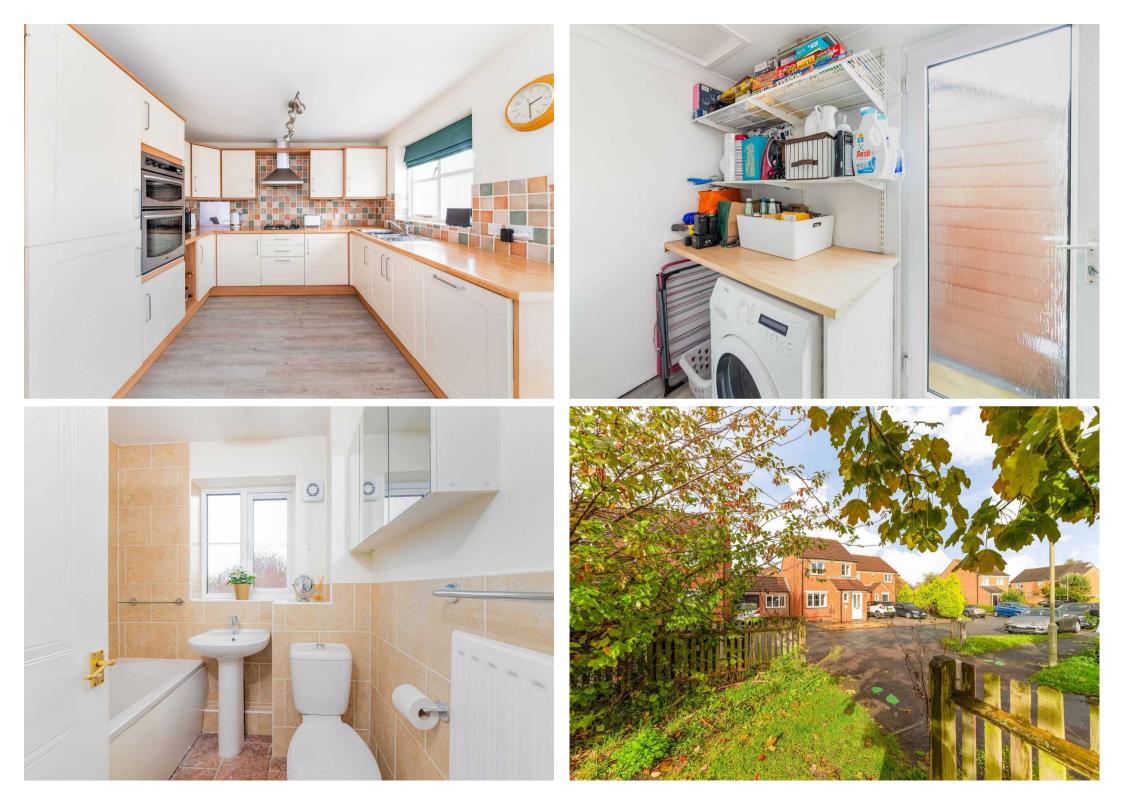

Accommodation comprises of an entrance porch with a cloakroom, comfortable front aspect living room, spacious fully fitted kitchen, utility room, separate dining room (potential fourth bedroom), professionally constructed conservatory, three well-proportioned bedrooms and a fully tiled family bathroom.