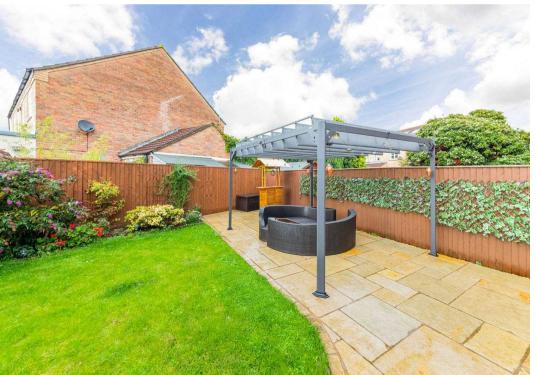

The exterior provides a beautifully landscaped rear garden with a patio area and pergola covered seating area, exterior storage and gated side access.

This immaculately kept home benefits from double glazing, gas radiator Hive central heating system and is being sold with a closed onward chain.

## St. Annes Court

Didcot

- Three / four bedroom link detached home with two / three reception rooms
- Entrance hall with a cloakroom & front aspect living room
- Separate dining room (potential fourth bedroom) & large kitchen breakfast room with a full range of appliances
- Professionally constructed glass roof conservatory overlooking the landscaped rear garden
- Three well-proportioned bedrooms upstairs with fully tiled family bathroom
- Landscaped rear garden with Pergola, patio & lawned areas with shrub borders
- Part exchange property & comes with a closed onward chain
- Popular cul-de-sac location 1 mile from Didcot Station & Orchard shopping centre