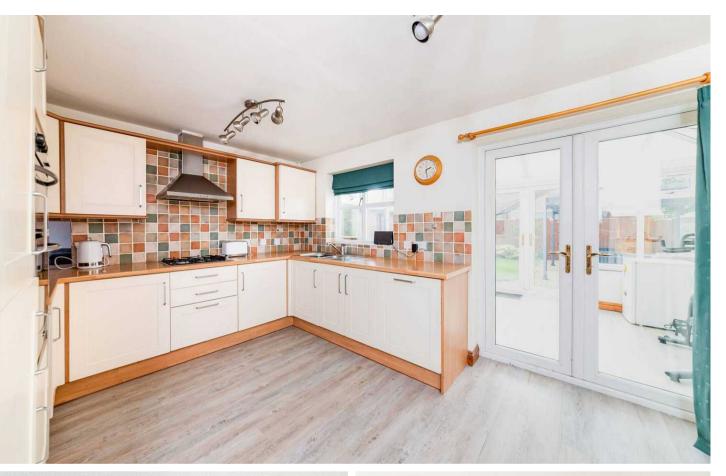

Accommodation comprises of an entrance porch with a cloakroom, comfortable front aspect living room, spacious fully fitted kitchen, utility room, separate dining room (potential fourth bedroom), professionally constructed conservatory, three well-proportioned bedrooms and a fully tiled family bathroom.

## St. Annes Court

Didcot

- Three / four bedroom link detached home with two / three reception rooms
- Entrance hall with a cloakroom & front aspect living room
- Separate dining room (potential fourth bedroom) & large kitchen breakfast room with a full range of appliances
- Professionally constructed glass roof conservatory overlooking the landscaped rear garden
- Three well-proportioned bedrooms upstairs with fully tiled family bathroom
- Landscaped rear garden with Pergola, patio & lawned areas with shrub borders
- Part exchange property & comes with a closed onward chain
- Popular cul-de-sac location 1 mile from Didcot Station & Orchard shopping centre