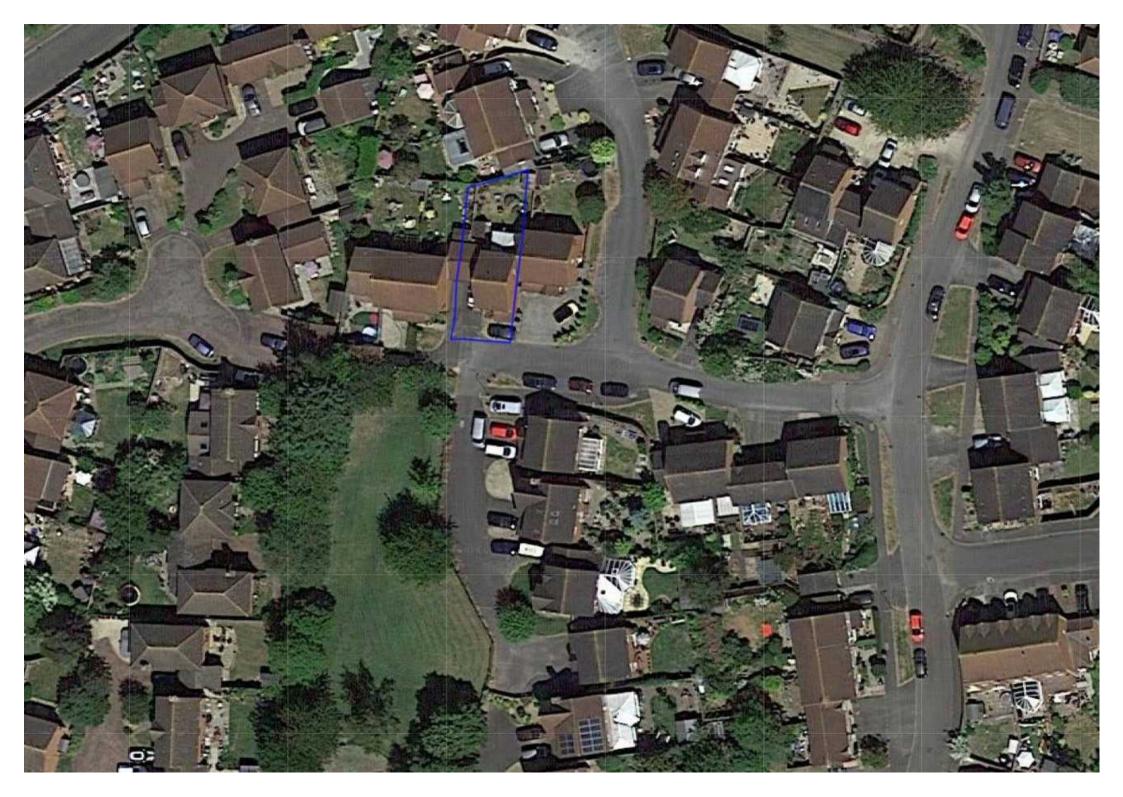

## St. Annes Court

Didcot.

Closed onward chain & flexible viewing times to suit - Hodsons are delighted to market this well-presented three/four bedroom link detached home, located in a quiet cul-de-sac 1 mile away from Didcot Station.

## St. Annes Court

Didcot

- Three / four bedroom link detached home with two / three reception rooms
- Entrance hall with a cloakroom & front aspect living room
- Separate dining room (potential fourth bedroom) & large kitchen breakfast room with a full range of appliances
- Professionally constructed glass roof conservatory overlooking the landscaped rear garden
- Three well-proportioned bedrooms upstairs with fully tiled family bathroom
- Landscaped rear garden with Pergola, patio & lawned areas with shrub borders
- Part exchange property & comes with a closed onward chain
- Popular cul-de-sac location 1 mile from Didcot Station & Orchard shopping centre