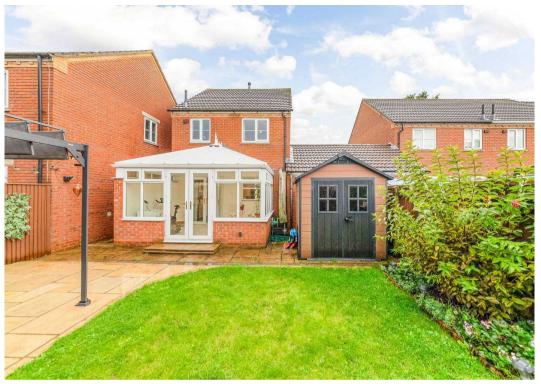

Accommodation comprises of an entrance porch with a cloakroom, comfortable front aspect living room, spacious fully fitted kitchen, utility room, separate dining room (potential fourth bedroom), professionally constructed conservatory, three well-proportioned bedrooms and a fully tiled family bathroom.

The exterior provides a beautifully landscaped rear garden with a patio area and pergola covered seating area, exterior storage and gated side access.

This immaculately kept home benefits from double glazing, gas radiator Hive central heating system and is being sold with a closed onward chain.

## St. Annes Court

Didcot

- Three / four bedroom link detached home with two / three reception rooms
- Entrance hall with a cloakroom & front aspect living room
- Separate dining room (potential fourth bedroom) & large kitchen breakfast room with a full range of appliances
- Professionally constructed glass roof conservatory overlooking the landscaped rear garden
- Three well-proportioned bedrooms upstairs with fully tiled family bathroom
- Landscaped rear garden with Pergola, patio & lawned areas with shrub borders
- Part exchange property & comes with a closed onward chain
- Popular cul-de-sac location 1 mile from Didcot Station & Orchard shopping centre