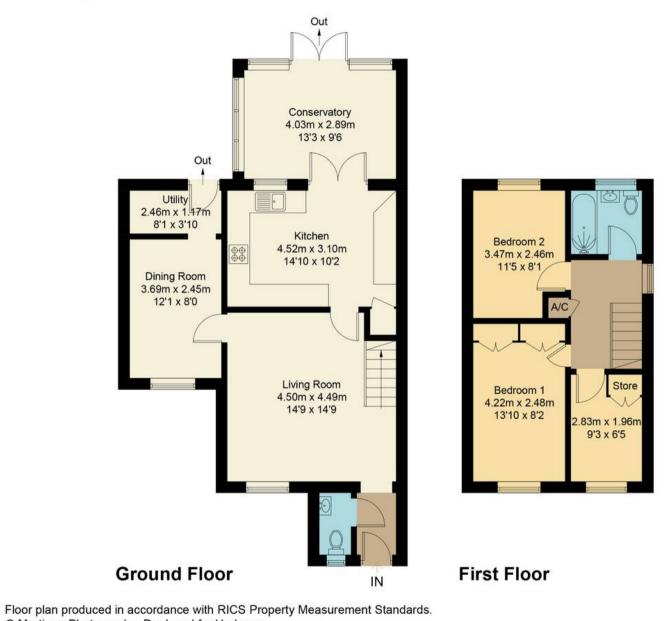

Accommodation comprises of an entrance porch with a cloakroom, comfortable front aspect living room, spacious fully fitted kitchen, utility room, separate dining room (potential fourth bedroom), professionally constructed conservatory, three well-proportioned bedrooms and a fully tiled family bathroom.

## St Annes Court, OX11

Approximate Gross Internal Area = 97.5 sq m / 1049 sq ft

Garden

220 Broadway, Didcot Oxfordshire, OX11 8RS T: 01235 511406 E: didcot@hodsons.co.uk www.hodsons.co.uk

© Mortimer Photography. Produced for Hodsons. Unauthorised reproduction prohibited. (ID1131273)