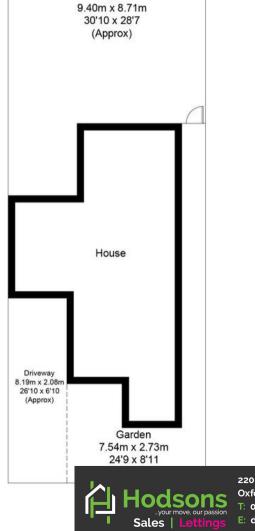

## St Annes Court, OX11

Approximate Gross Internal Area = 97.5 sq m / 1049 sq ft

Garden

220 Broadway, Didcot Oxfordshire, OX11 8RS T: 01235 511406 E: didcot@hodsons.co.uk www.hodsons.co.uk

© Mortimer Photography. Produced for Hodsons. Unauthorised reproduction prohibited. (ID1131273)