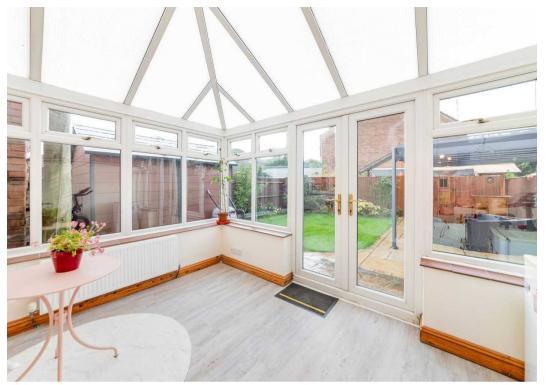

Accommodation comprises of an entrance porch with a cloakroom, comfortable front aspect living room, spacious fully fitted kitchen, utility room, separate dining room (potential fourth bedroom), professionally constructed conservatory, three well-proportioned bedrooms and a fully tiled family bathroom.

The exterior provides a beautifully landscaped rear garden with a patio area and pergola covered seating area, exterior storage and gated side access.

This immaculately kept home benefits from double glazing, gas radiator Hive central heating system and is being sold with a closed onward chain.

## St. Annes Court

Didcot

- Three / four bedroom link detached home with two / three reception rooms
- Entrance hall with a cloakroom & front aspect living room
- Separate dining room (potential fourth bedroom) & large kitchen breakfast room with a full range of appliances
- Professionally constructed glass roof conservatory overlooking the landscaped rear garden
- Three well-proportioned bedrooms upstairs with fully tiled family bathroom
- Landscaped rear garden with Pergola, patio & lawned areas with shrub borders
- Part exchange property & comes with a closed onward chain
- Popular cul-de-sac location 1 mile from Didcot Station & Orchard shopping centre