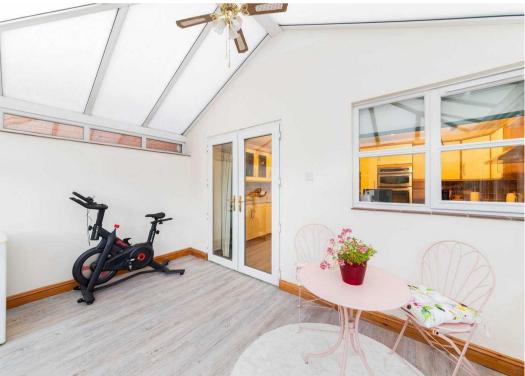

Accommodation comprises of an entrance porch with a cloakroom, comfortable front aspect living room, spacious fully fitted kitchen, utility room, separate dining room (potential fourth bedroom), professionally constructed conservatory, three well-proportioned bedrooms and a fully tiled family bathroom.

## St. Annes Court

Didcot

- Three / four bedroom link detached home with two / three reception rooms
- Entrance hall with a cloakroom & front aspect living room
- Separate dining room (potential fourth bedroom) & large kitchen breakfast room with a full range of appliances
- Professionally constructed glass roof conservatory overlooking the landscaped rear garden
- Three well-proportioned bedrooms upstairs with fully tiled family bathroom
- Landscaped rear garden with Pergola, patio & lawned areas with shrub borders
- Part exchange property & comes with a closed onward chain
- Popular cul-de-sac location 1 mile from Didcot Station & Orchard shopping centre