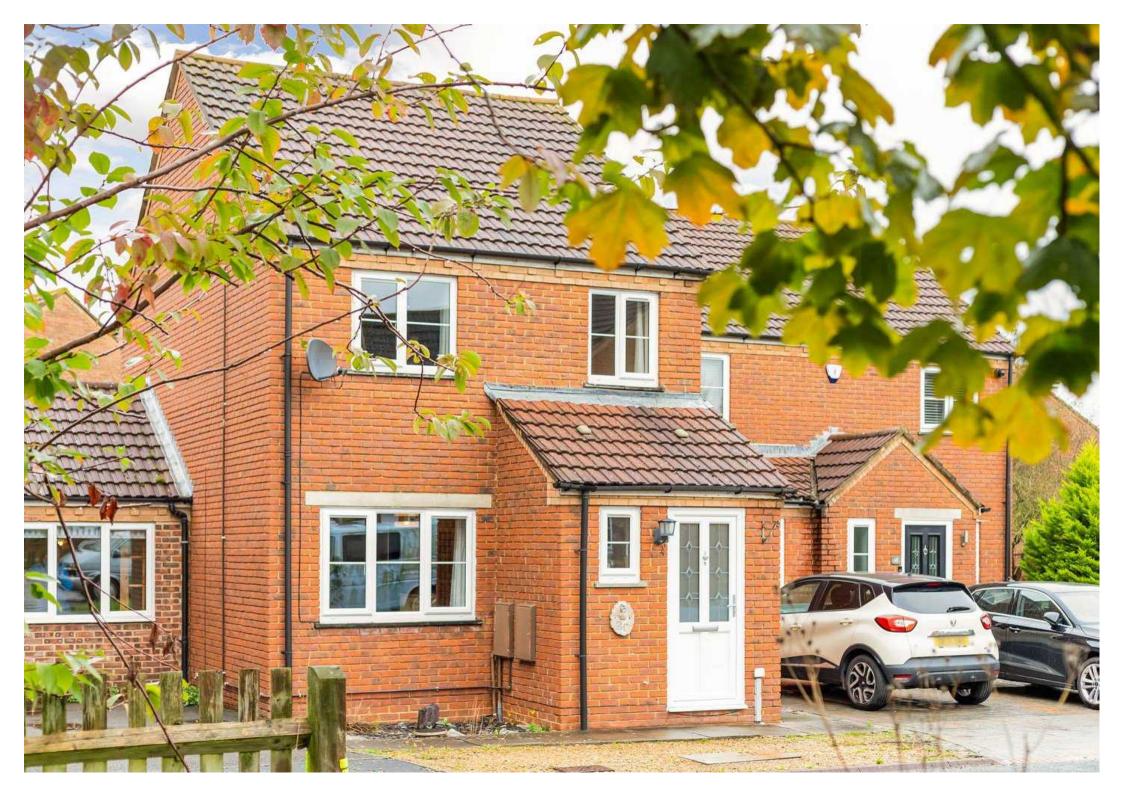

## St. Annes Court

Didcot.

Closed onward chain & flexible viewing times to suit - Hodsons are delighted to market this well-presented three/four bedroom link detached home, located in a quiet cul-de-sac 1 mile away from Didcot Station.

The exterior provides a beautifully landscaped rear garden with a patio area and pergola covered seating area, exterior storage and gated side access.

This immaculately kept home benefits from double glazing, gas radiator Hive central heating system and is being sold with a closed onward chain.