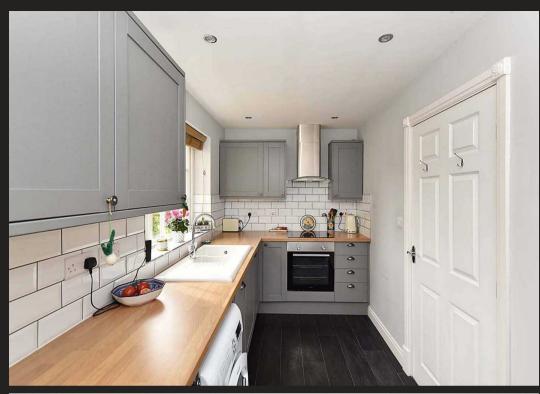

Council Tax band: F

Tenure: Leasehold

EPC Energy Efficiency Rating: D

- A spacious and recently modernised ground floor apartment
- Two double bedrooms and two modern bathrooms
- A large recently updated kitchen with integrated appliances
- A very generously sized triple aspect lounge/diner with scenic views
- Allocated, residents parking with several visitor spaces
- Popular residential development with on-site gym and several acres of beautifully maintained parkland
- Convenient for several notable villages and towns like Wilmslow and Knutsford