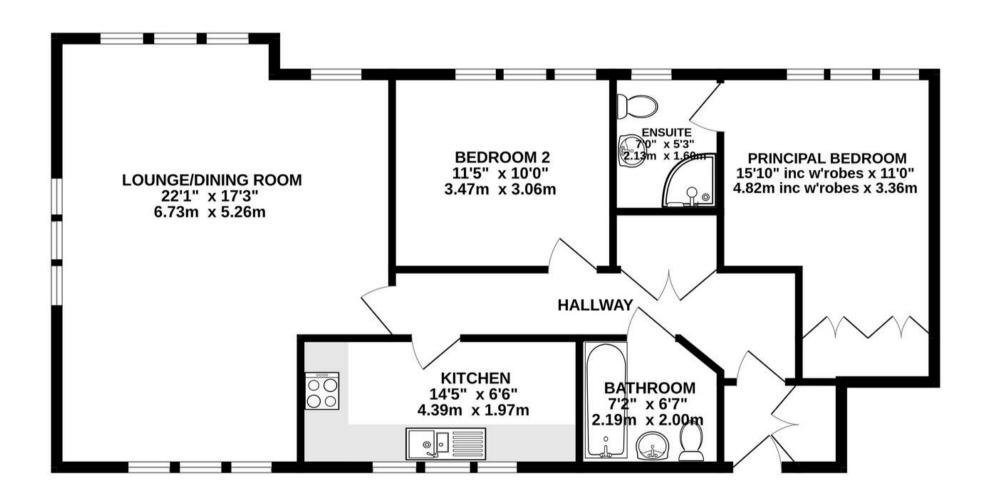

Council Tax band: F

Tenure: Leasehold

EPC Energy Efficiency Rating: D

- A spacious and recently modernised ground floor apartment
- Two double bedrooms and two modern bathrooms
- A large recently updated kitchen with integrated appliances
- A very generously sized triple aspect lounge/diner with scenic views
- Allocated, residents parking with several visitor spaces
- Popular residential development with on-site gym and several acres of beautifully maintained parkland
- Convenient for several notable villages and towns like Wilmslow and Knutsford

### 914 sq.ft. (84.9 sq.m.) approx.

#### TOTAL FLOOR AREA: 914 sq.ft. (84.9 sq.m.) approx.