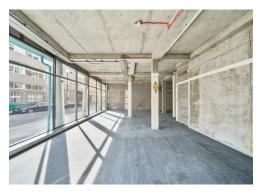

#### **Description**

34a White Lion Street offers a versatile, self-contained unit that has been stripped back to shell and core, presenting a blank canvas ready for the next occupier to customize. Boasting an impressive 74 ft return frontage and generous 3.5m ceiling heights, this space is ideal for a variety of uses, including retail, office, or leisure.

The unit features two separate entrances, allowing it to be easily subdivided into two smaller units. This flexibility offers floor plate options ranging from 800 sq ft to 2,291 sq ft, catering to different business needs and providing a unique opportunity to create a tailored environment.

#### **Amenities**

- Self-Contained Unit Benefitting from Street Frontage and Corner Aspect and 2 Entrances
- Moments from Angel Station
- **-** 3.5-3.8 Ceiling Heights
- Ample Natural Light
- Shell and Core Blank Canvas to self fit
- Units can be Subdivided
- **–** Two Rear Skylights
- No VAT