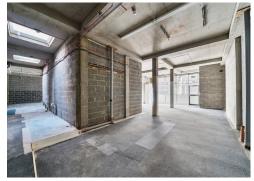

#### **Amenities**

- Self-Contained Unit Benefitting from Street Frontage and Corner Aspect and 2 Entrances
- Moments from Angel Station
- **-** 3.5-3.8 Ceiling Heights
- Ample Natural Light
- Shell and Core Blank Canvas to self fit
- Units can be Subdivided
- **–** Two Rear Skylights
- No VAT

#### **Description**

34a White Lion Street offers a versatile, self-contained unit that has been stripped back to shell and core, presenting a blank canvas ready for the next occupier to customize. Boasting an impressive 74 ft return frontage and generous 3.5m ceiling heights, this space is ideal for a variety of uses, including retail, office, or leisure.

The unit features two separate entrances, allowing it to be easily subdivided into two smaller units. This flexibility offers floor plate options ranging from 800 sq ft to 2,291 sq ft, catering to different business needs and providing a unique opportunity to create a tailored environment.