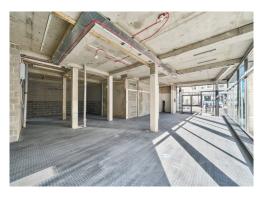

#### **Description**

34a White Lion Street offers a versatile, self-contained unit that has been stripped back to shell and core, presenting a blank canvas ready for the next occupier to customize. Boasting an impressive 74 ft return frontage and generous 3.5m ceiling heights, this space is ideal for a variety of uses, including retail, office, or leisure.

The unit features two separate entrances, allowing it to be easily subdivided into two smaller units. This flexibility offers floor plate options ranging from 800 sq ft to 2,291 sq ft, catering to different business needs and providing a unique opportunity to create a tailored environment.

#### **Amenities**

- Self-Contained Unit Benefitting from Street Frontage and Corner Aspect and 2 Entrances
- Moments from Angel Station
- **-** 3.5-3.8 Ceiling Heights
- Ample Natural Light
- Shell and Core Blank Canvas to self fit
- Units can be Subdivided
- **–** Two Rear Skylights
- No VAT