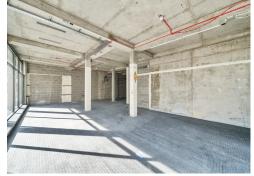

#### **Description**

34a White Lion Street offers a versatile, self-contained unit that has been stripped back to shell and core, presenting a blank canvas ready for the next occupier to customize. Boasting an impressive 74 ft return frontage and generous 3.5m ceiling heights, this space is ideal for a variety of uses, including retail, office, or leisure.

#### **Amenities**

- Self-Contained Unit Benefitting from Street Frontage and Corner Aspect and 2 Entrances
- Moments from Angel Station
- **-** 3.5-3.8 Ceiling Heights
- Ample Natural Light
- Shell and Core Blank Canvas to self fit
- Units can be Subdivided
- **–** Two Rear Skylights
- No VAT