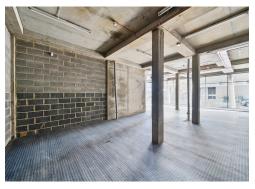

#### **Description**

34a White Lion Street offers a versatile, self-contained unit that has been stripped back to shell and core, presenting a blank canvas ready for the next occupier to customize. Boasting an impressive 74 ft return frontage and generous 3.5m ceiling heights, this space is ideal for a variety of uses, including retail, office, or leisure.

#### **Amenities**

- Self-Contained Unit Benefitting from Street Frontage and Corner Aspect and 2 Entrances
- Moments from Angel Station
- **-** 3.5-3.8 Ceiling Heights
- Ample Natural Light
- Shell and Core Blank Canvas to self fit
- Units can be Subdivided
- **–** Two Rear Skylights
- No VAT