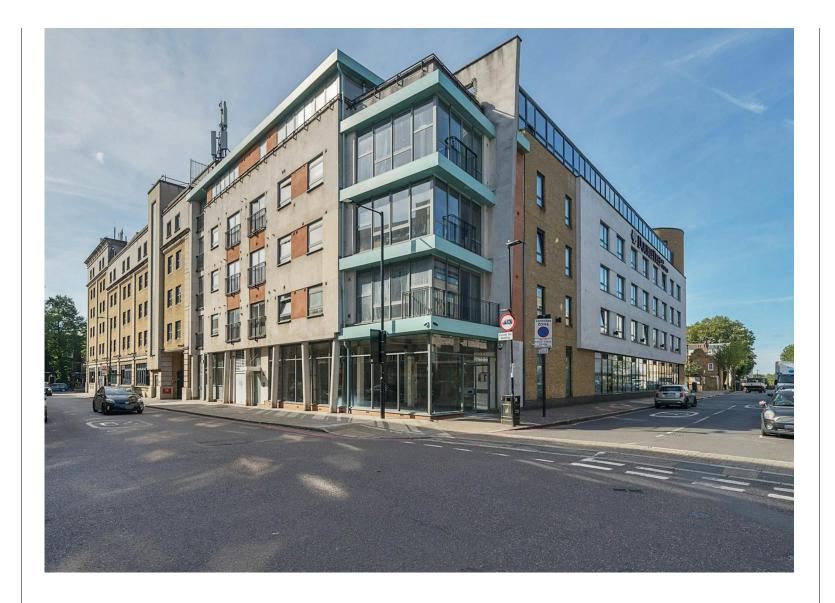

#### **Description**

34a White Lion Street offers a versatile, self-contained unit that has been stripped back to shell and core, presenting a blank canvas ready for the next occupier to customize. Boasting an impressive 74 ft return frontage and generous 3.5m ceiling heights, this space is ideal for a variety of uses, including retail, office, or leisure.

The unit features two separate entrances, allowing it to be easily subdivided into two smaller units. This flexibility offers floor plate options ranging from 800 sq ft to 2,291 sq ft, catering to different business needs and providing a unique opportunity to create a tailored environment.