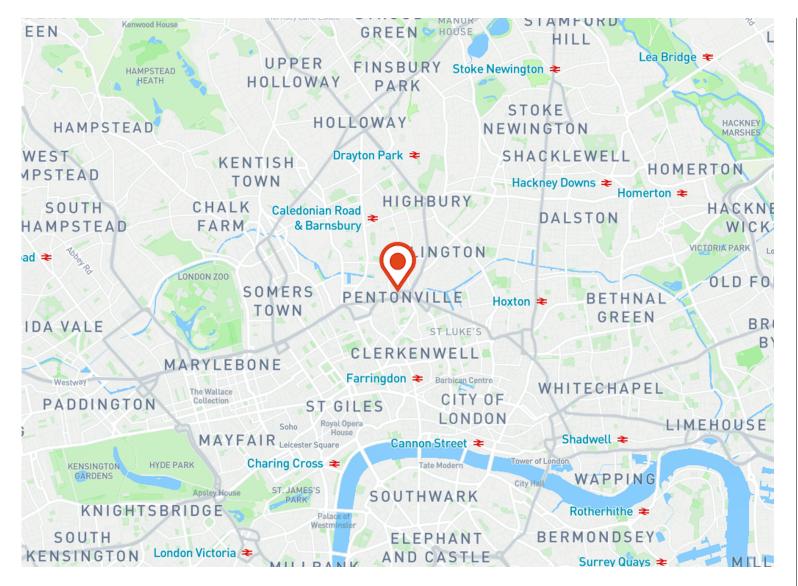

#### Location

34a White Lion Street boasts a prime location just a few hundred meters from Angel Underground Station and within a five-minute walk of King's Cross, London's best-connected transport hub. This strategic positioning offers great accessibility for commuters, with nearby Angel Station providing swift travel around the capital and beyond.

A quick three-minute journey west takes you to King's Cross St Pancras, offering connections to destinations across the UK and Europe via the Eurostar, making this location ideal for businesses seeking connectivity and convenience.