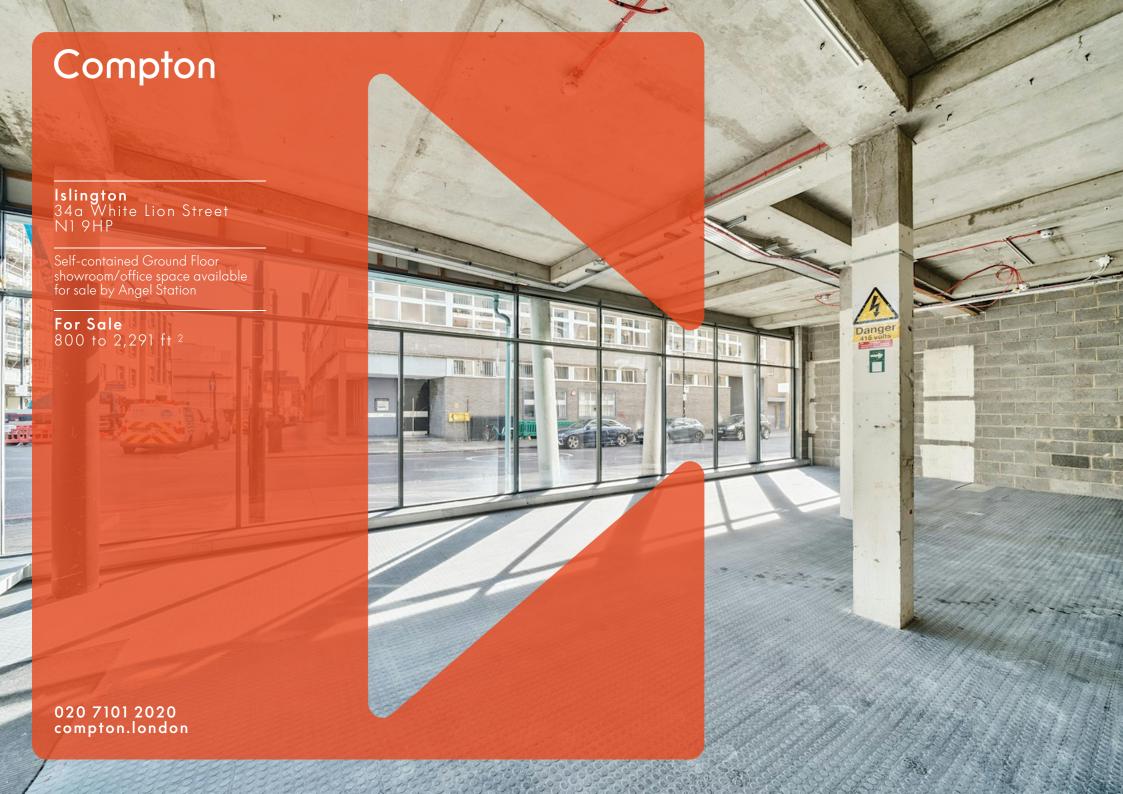

Islington 34a White Lion Street N1 9HP

Self-contained Ground Floor showroom/office space available for sale by Angel Station

**For Sale** 800 to 2,291 ft<sup>2</sup>

#### **Description**

34a White Lion Street offers a versatile, self-contained unit that has been stripped back to shell and core, presenting a blank canvas ready for the next occupier to customize. Boasting an impressive 74 ft return frontage and generous 3.5m ceiling heights, this space is ideal for a variety of uses, including retail, office, or leisure.