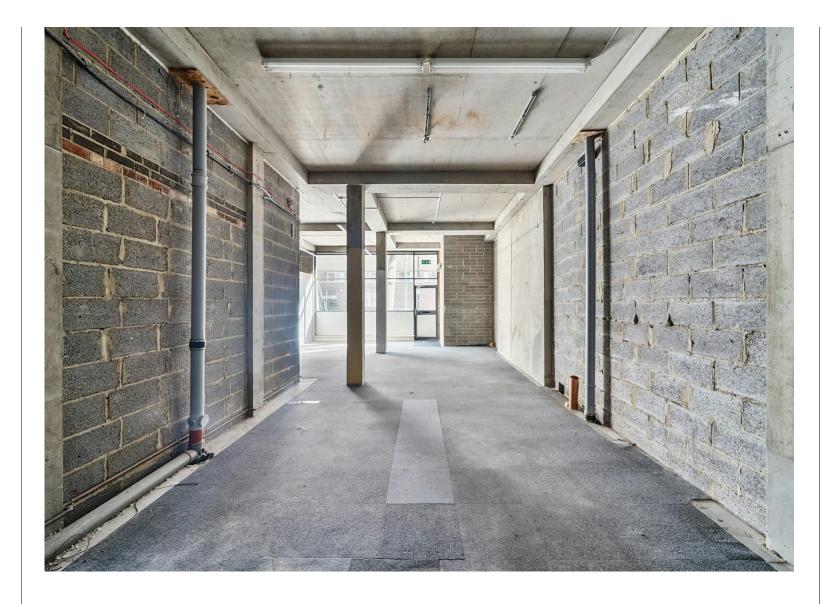

#### **Amenities**

- Self-Contained Unit Benefitting from Street Frontage and Corner Aspect and 2 Entrances
- Moments from Angel Station
- **-** 3.5-3.8 Ceiling Heights
- Ample Natural Light
- Shell and Core Blank Canvas to self fit
- Units can be Subdivided
- **–** Two Rear Skylights
- No VAT

#### **Description**

34a White Lion Street offers a versatile, self-contained unit that has been stripped back to shell and core, presenting a blank canvas ready for the next occupier to customize. Boasting an impressive 74 ft return frontage and generous 3.5m ceiling heights, this space is ideal for a variety of uses, including retail, office, or leisure.