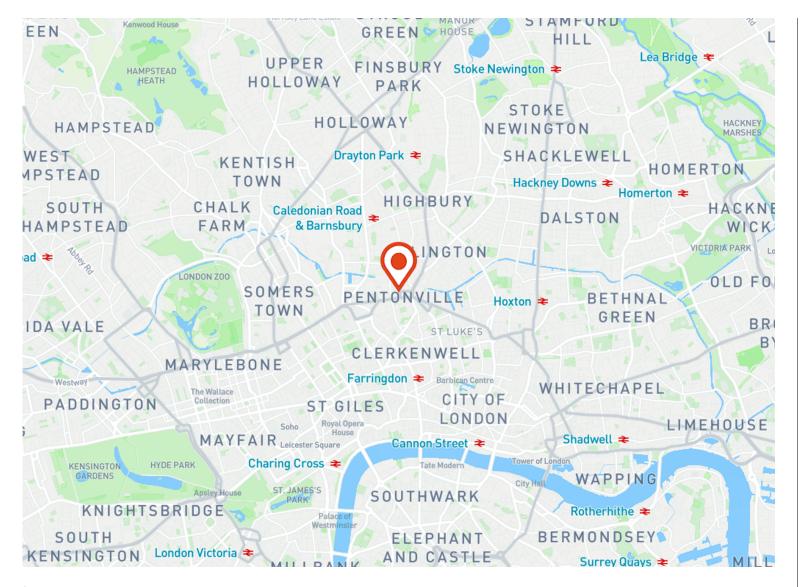

#### Location

34a White Lion Street boasts a prime location just a few hundred meters from Angel Underground Station and within a five-minute walk of King's Cross, London's best-connected transport hub. This strategic positioning offers great accessibility for commuters, with nearby Angel Station providing swift travel around the capital and beyond.

A quick three-minute journey west takes you to King's Cross St Pancras, offering connections to destinations across the UK and Europe via the Eurostar, making this location ideal for businesses seeking connectivity and convenience.