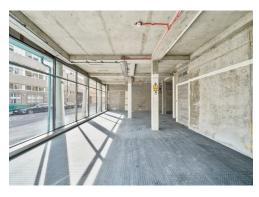

#### **Description**

34a White Lion Street offers a versatile, self-contained unit that has been stripped back to shell and core, presenting a blank canvas ready for the next occupier to customize. Boasting an impressive 74 ft return frontage and generous 3.5m ceiling heights, this space is ideal for a variety of uses, including retail, office, or leisure.

The unit features two separate entrances, allowing it to be easily subdivided into two smaller units. This flexibility offers floor plate options ranging from 800 sq ft to 2,291 sq ft, catering to different business needs and providing a unique opportunity to create a tailored environment.