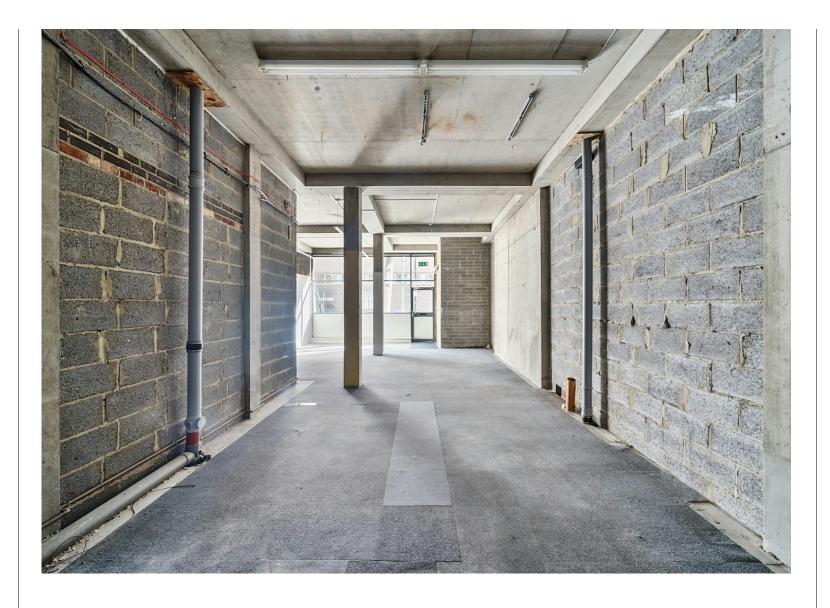

#### **Description**

34a White Lion Street offers a versatile, self-contained unit that has been stripped back to shell and core, presenting a blank canvas ready for the next occupier to customize. Boasting an impressive 74 ft return frontage and generous 3.5m ceiling heights, this space is ideal for a variety of uses, including retail, office, or leisure.

The unit features two separate entrances, allowing it to be easily subdivided into two smaller units. This flexibility offers floor plate options ranging from 800 sq ft to 2,291 sq ft, catering to different business needs and providing a unique opportunity to create a tailored environment.