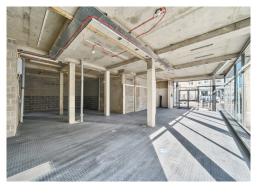

#### **Description**

34a White Lion Street offers a versatile, self-contained unit that has been stripped back to shell and core, presenting a blank canvas ready for the next occupier to customize. Boasting an impressive 74 ft return frontage and generous 3.5m ceiling heights, this space is ideal for a variety of uses, including retail, office, or leisure.

The unit features two separate entrances, allowing it to be easily subdivided into two smaller units. This flexibility offers floor plate options ranging from 800 sq ft to 2,291 sq ft, catering to different business needs and providing a unique opportunity to create a tailored environment.