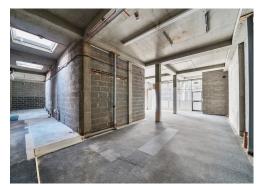

#### **Amenities**

- Self-Contained Unit Benefitting from Street Frontage and Corner Aspect and 2 Entrances
- Moments from Angel Station
- **-** 3.5-3.8 Ceiling Heights
- Ample Natural Light
- Shell and Core Blank Canvas to self fit
- Units can be Subdivided
- **–** Two Rear Skylights
- No VAT

#### **Description**

34a White Lion Street offers a versatile, self-contained unit that has been stripped back to shell and core, presenting a blank canvas ready for the next occupier to customize. Boasting an impressive 74 ft return frontage and generous 3.5m ceiling heights, this space is ideal for a variety of uses, including retail, office, or leisure.

The unit features two separate entrances, allowing it to be easily subdivided into two smaller units. This flexibility offers floor plate options ranging from 800 sq ft to 2,291 sq ft, catering to different business needs and providing a unique opportunity to create a tailored environment.