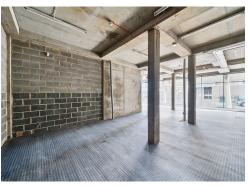

#### **Description**

34a White Lion Street offers a versatile, self-contained unit that has been stripped back to shell and core, presenting a blank canvas ready for the next occupier to customize. Boasting an impressive 74 ft return frontage and generous 3.5m ceiling heights, this space is ideal for a variety of uses, including retail, office, or leisure.

The unit features two separate entrances, allowing it to be easily subdivided into two smaller units. This flexibility offers floor plate options ranging from 800 sq ft to 2,291 sq ft, catering to different business needs and providing a unique opportunity to create a tailored environment.