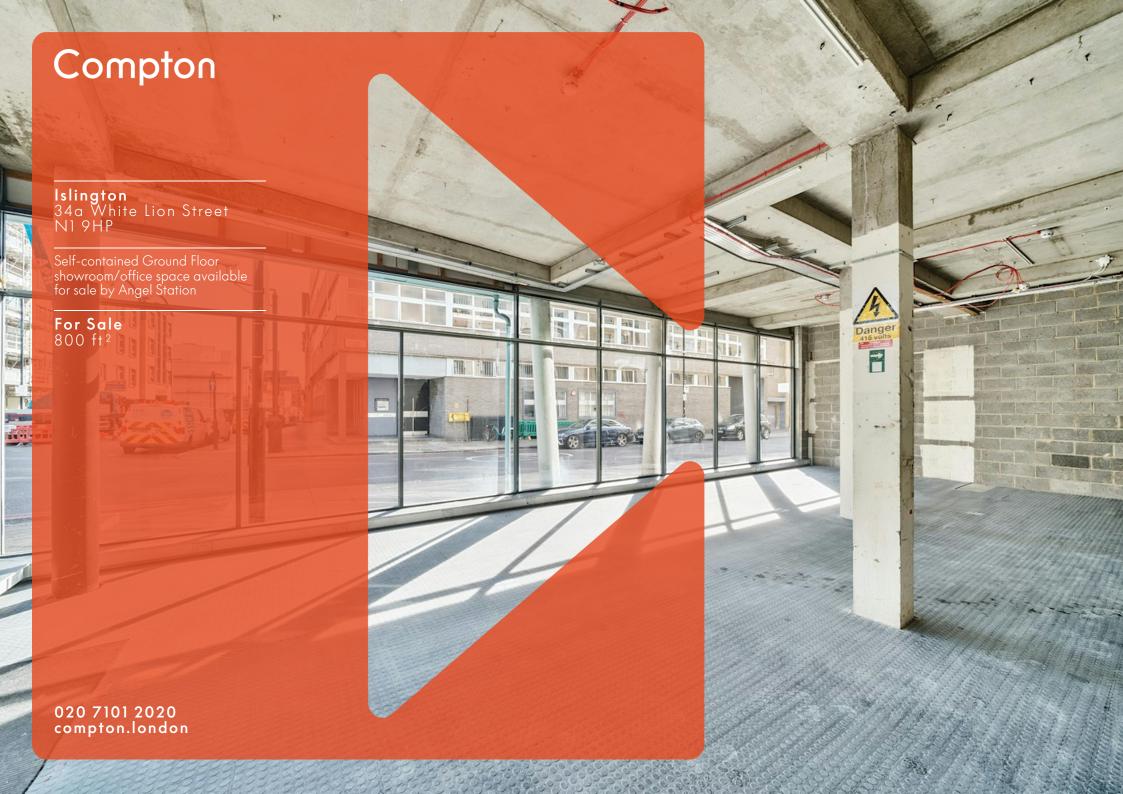

Islington 34a White Lion Street N1 9HP

Self-contained Ground Floor showroom/office space available for sale by Angel Station

For Sale 800 ft<sup>2</sup>

#### **Description**

34a White Lion Street offers a versatile, self-contained unit that has been stripped back to shell and core, presenting a blank canvas ready for the next occupier to customize. Boasting an impressive 74 ft return frontage and generous 3.5m ceiling heights, this space is ideal for a variety of uses, including retail, office, or leisure.