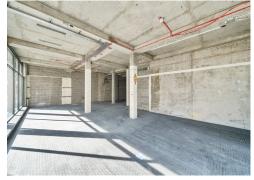

#### **Description**

34a White Lion Street offers a versatile, self-contained unit that has been stripped back to shell and core, presenting a blank canvas ready for the next occupier to customize. Boasting an impressive 74 ft return frontage and generous 3.5m ceiling heights, this space is ideal for a variety of uses, including retail, office, or leisure.

The unit features two separate entrances, allowing it to be easily subdivided into two smaller units. This flexibility offers floor plate options ranging from 800 sq ft to 2,291 sq ft, catering to different business needs and providing a unique opportunity to create a tailored environment.