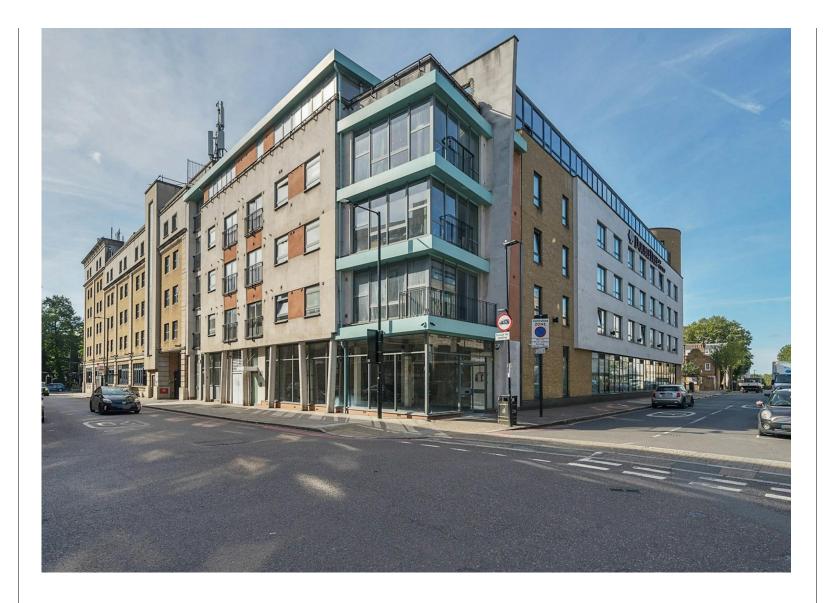

#### **Description**

34a White Lion Street offers a versatile, self-contained unit that has been stripped back to shell and core, presenting a blank canvas ready for the next occupier to customize. Boasting an impressive 74 ft return frontage and generous 3.5m ceiling heights, this space is ideal for a variety of uses, including retail, office, or leisure.

The unit features two separate entrances, allowing it to be easily subdivided into two smaller units. This flexibility offers floor plate options ranging from 800 sq ft to 2,291 sq ft, catering to different business needs and providing a unique opportunity to create a tailored environment.