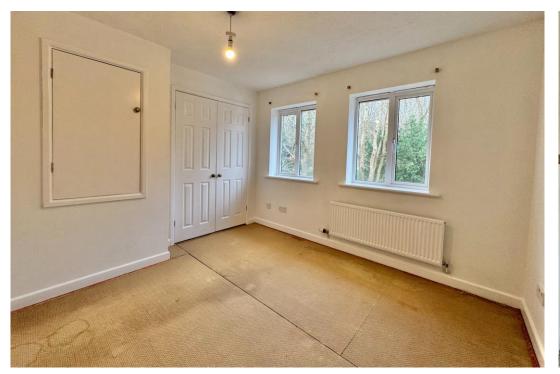

The first floor offers two good sized bedrooms both with fitted wardrobes, plus there is another cupboard on the landing so you won't be short on storage space here. The bathroom is fitted with a white suite with separate shower system over the bath.