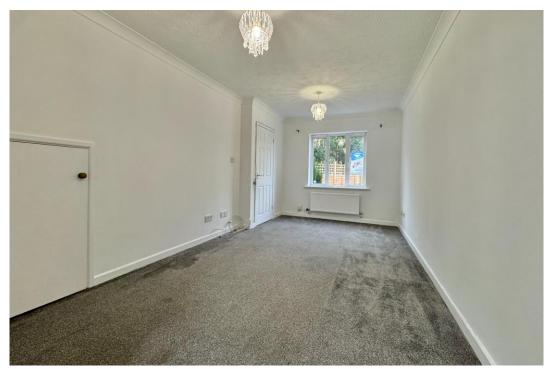

Walk up the path and open the front door to the entrance hall – there is space to hang your coats and leave your shoes. Stairs lead to the first floor and a door to the lounge, there are windows to the front and patio doors to the rear in the dining area giving a dual aspect. The lounge offers an under stairs storage cupboard and an arch to the dining space. Off the dining area is the kitchen, great for when you're entertaining or trying to cook whilst keeping an eye on the kids. The original units give plenty of storage with space for the white goods and a built-in oven and gas hob.