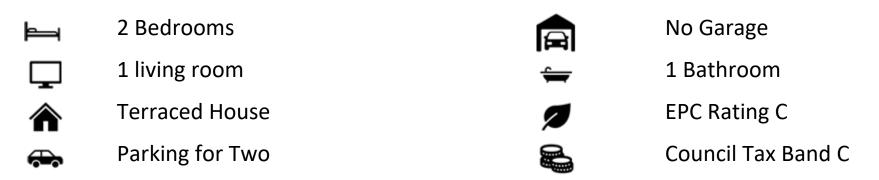

The first floor offers two good sized bedrooms both with fitted wardrobes, plus there is another cupboard on the landing so you won't be short on storage space here. The bathroom is fitted with a white suite with separate shower system over the bath.