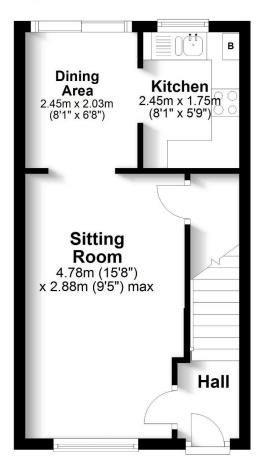

#### **Ground Floor**

Approx. 28.4 sq. metres (305.3 sq. feet)

Total area: approx. 56.6 sq. metres (609.6 sq. feet)

Bedroom 2 3.74m (12'3") x 2.35m (7'9") max Bathroom Landing Hwc 3.23m (10'7") max x 2.94m (9'8")

**First Floor** Approx. 28.3 sq. metres (304.3 sq. feet)

Robinson Reade endeavour to supply accurate and reliable property information in line with Consumer Protection from Unfair Trading Regulations 2008, however please contact the office before viewing if there is any aspect which is particularly important to you and we will be pleased to provide the relevant information. These property details do not constitute any part of an offer or contract, all measurements are approximate. Any services, appliances and heating systems listed have not been checked. We must point out that where we introduce you to a third party who offers conveyancing, removal or financial services, e.g. legal, mortgage and insurance advice, we may earn a commission. For more information go to www.robinsonreade.co.uk/referral-fees. Robinson Reade Ltd, Registered office: 10 Middle Road, Park Gate, Southampton, SO31 7GH, Co Reg No: 5185152