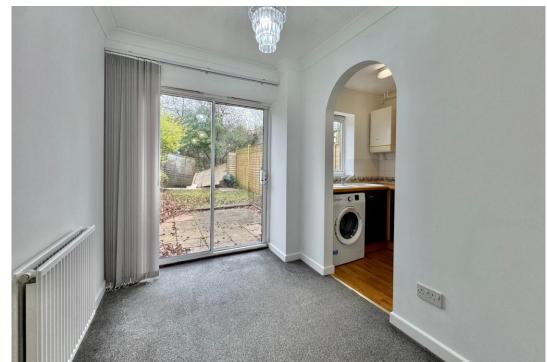

Walk up the path and open the front door to the entrance hall – there is space to hang your coats and leave your shoes. Stairs lead to the first floor and a door to the lounge, there are windows to the front and patio doors to the rear in the dining area giving a dual aspect. The lounge offers an under stairs storage cupboard and an arch to the dining space. Off the dining area is the kitchen, great for when you're entertaining or trying to cook whilst keeping an eye on the kids. The original units give plenty of storage with space for the white goods and a built-in oven and gas hob.