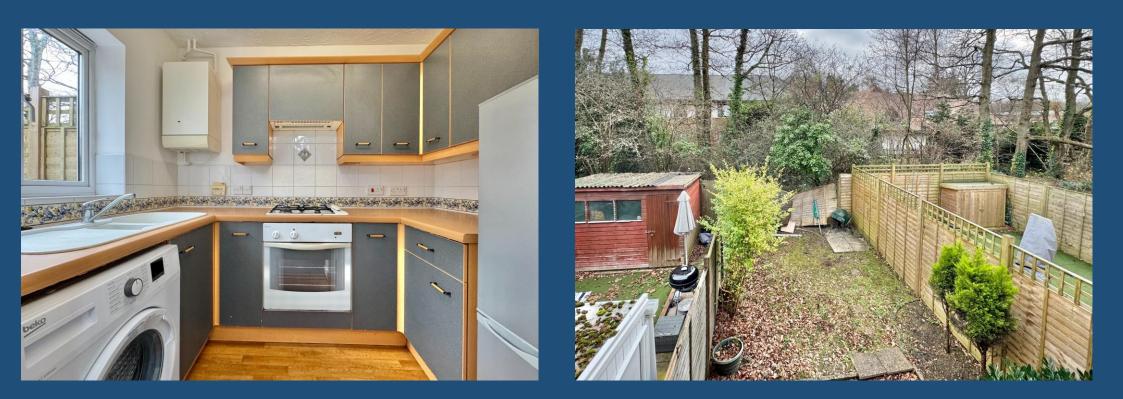

Walk up the path and open the front door to the entrance hall – there is space to hang your coats and leave your shoes. Stairs lead to the first floor and a door to the lounge, there are windows to the front and patio doors to the rear in the dining area giving a dual aspect. The lounge offers an under stairs storage cupboard and an arch to the dining space. Off the dining area is the kitchen, great for when you're entertaining or trying to cook whilst keeping an eye on the kids. The original units give plenty of storage with space for the white goods and a built-in oven and gas hob.

The first floor offers two good sized bedrooms both with fitted wardrobes, plus there is another cupboard on the landing so you won't be short on storage space here. The bathroom is fitted with a white suite with separate shower system over the bath.