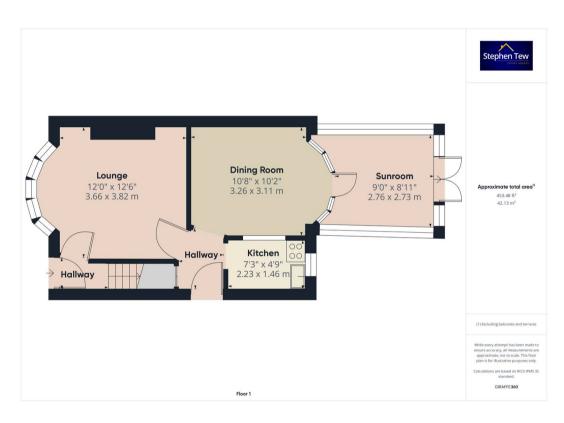

#### Hallway

4' 7" x 3' 1" (1.40m x 0.95m)

## Lounge

12' 0" x 12' 6" (3.66m x 3.82m)

# Dining Room

10' 8" x 10' 2" (3.26m x 3.11m)

# Conservatory

9' 1" x 8' 11" (2.76m x 2.73m)

#### Kitchen

7' 4" x 4' 9" (2.23m x 1.46m)