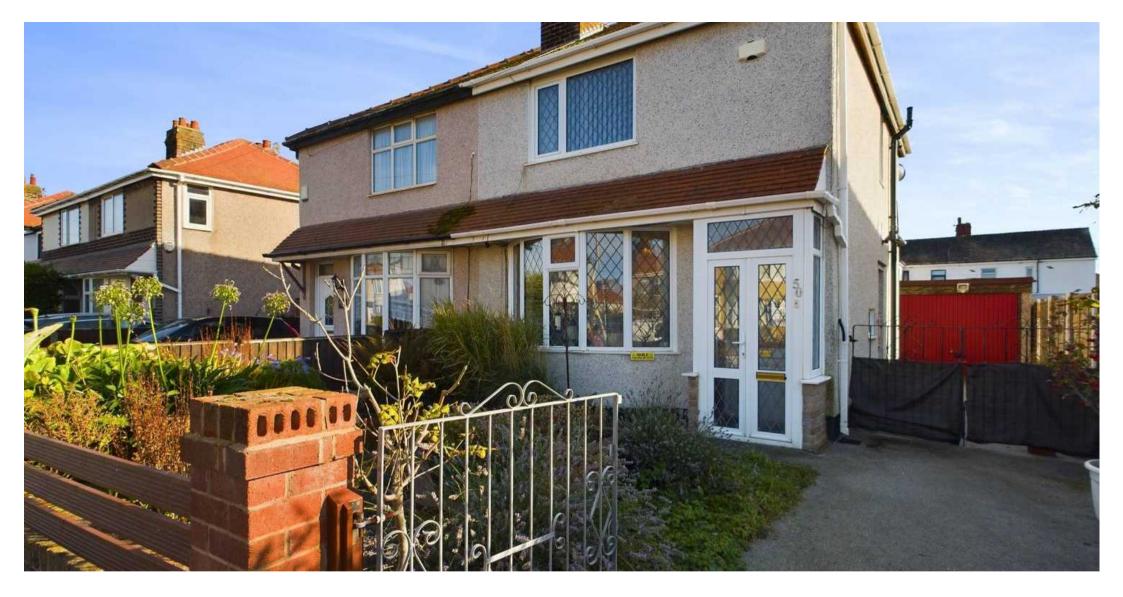

# 50 Maitland Avenue

## Thornton-Cleveleys

This 2 bedroom semi-detached house presents a prime opportunity for prospective buyers looking to invest or take their first step on the property ladder. Sold with no onward chain, the property boasts a well-designed layout that includes a hallway, a cosy lounge, a dining room – perfect for hosting gatherings, a bright conservatory, and a fitted kitchen. The first floor features two generously sized double bedrooms and a three-piece suite bathroom.

Outside, the property offers a garden to the front, complemented by a driveway providing off-road parking for added convenience. Moving to the rear, a private garden awaits, complete with an artificial lawn that requires minimal upkeep, allowing for leisurely afternoons spent lounging in the sun or hosting al fresco dinners with loved ones. The property offers convenience with off-road parking and a garage, making every-day living a breeze. With local schools just a stone's throw away, this residence is sure to appeal to families searching for a welcoming community to call home.

# FRONT GARDEN

Garden to the front with a driveway for off road parking

## DRIVEWAY

1 Parking Space