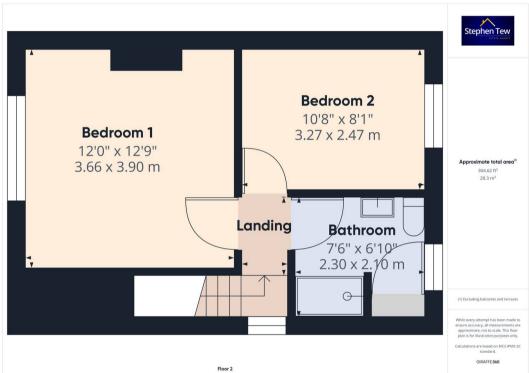

## Landing

2' 9" x 4' 5" (0.84m x 1.35m)

#### Bedroom 1

12' 0" x 12' 10" (3.66m x 3.90m)

#### Bedroom 2

10' 9" x 8' 1" (3.27m x 2.47m)

#### Bathroom

7' 7" x 6' 11" (2.30m x 2.10m)