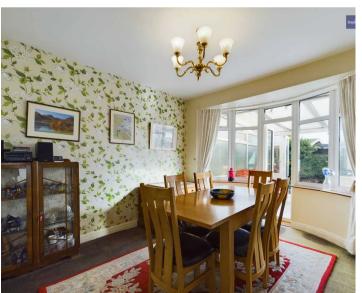

# Dining Room

10' 8" x 10' 2" (3.26m x 3.11m)

# Conservatory

9' 1" x 8' 11" (2.76m x 2.73m)