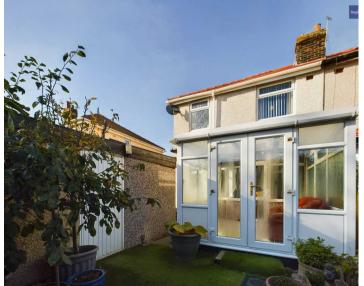

# Conservatory

9' 1" x 8' 11" (2.76m x 2.73m)

# REAR GARDEN

Garden to the rear with artificial lawn.