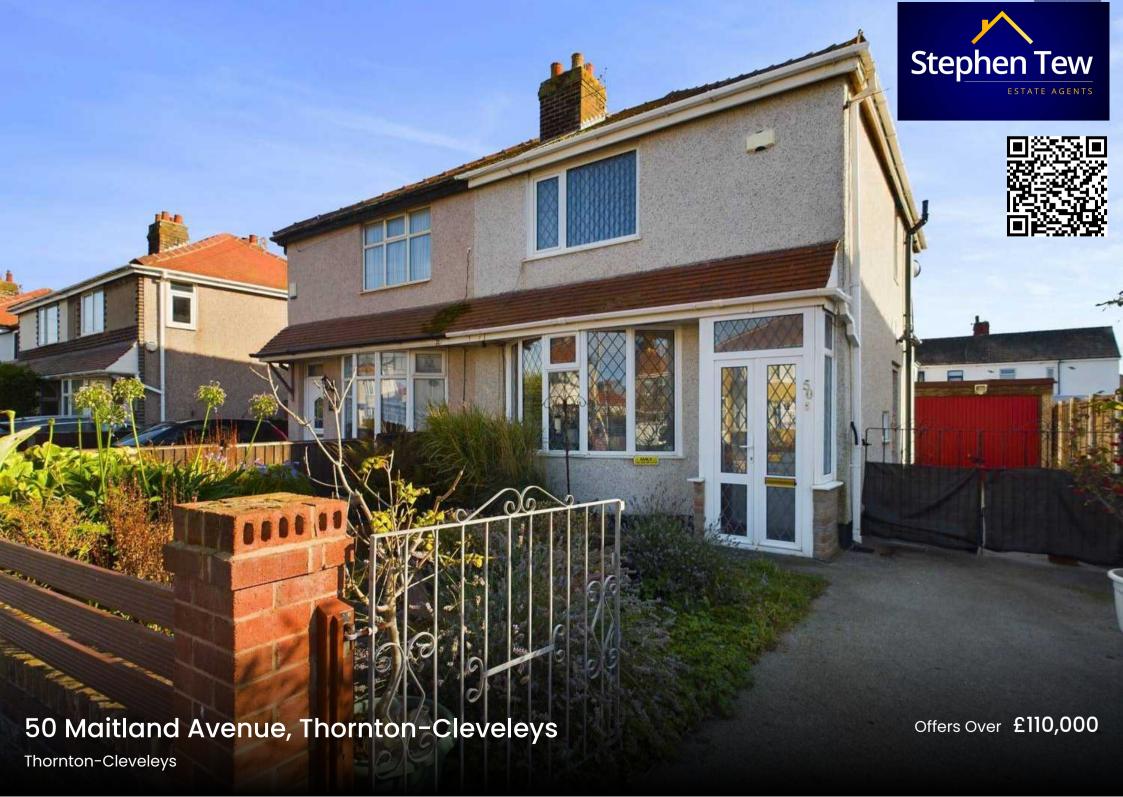

# 50 Maitland Avenue

## Thornton-Cleveleys

This 2 bedroom semi-detached house presents a prime opportunity for prospective buyers looking to invest or take their first step on the property ladder. Sold with no onward chain, the property boasts a well-designed layout that includes a hallway, a cosy lounge, a dining room – perfect for hosting gatherings, a bright conservatory, and a fitted kitchen. The first floor features two generously sized double bedrooms and a three-piece suite bathroom.

Outside, the property offers a garden to the front, complemented by a driveway providing off-road parking for added convenience. Moving to the rear, a private garden awaits, complete with an artificial lawn that requires minimal upkeep, allowing for leisurely afternoons spent lounging in the sun or hosting al fresco dinners with loved ones. The property offers convenience with off-road parking and a garage, making every-day living a breeze. With local schools just a stone's throw away, this residence is sure to appeal to families searching for a welcoming community to call home.

# FRONT GARDEN

Garden to the front with a driveway for off road parking