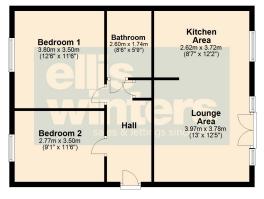

# Ground Floor Approx 61.4 sq. metres (661.0 sq. feet)

Total area: approx. 61.4 sq. metres (661.0 sq. feet)

## Old Station Place, Chatteris, Cambridgeshire PE16 6BF

HALL Storage cupboard.

#### KITCHEN AREA

3.72m (12'2") x 2.62m (8'7")

Fitted with a matching range of wall and base units housing single electric oven and four ring gas hob with extractor over, integrated washing machine, wall mounted gas boiler, space for fridge/freezer, window to side and open plan to living area.

3.97m (13') x 3.78m (12'5") Juliet balcony with double doors and

windows to each side.

#### BEDROOM 1

3.80m (12'6") x 3.50m (11'6") Window to side.

#### BEDROOM 2

3.50m (11'6") x 2.77m (9'1") Window to side.

#### **BATHROOM**

Fitted with a panelled bath which has mixer tap shower, low level WC and hand wash basin.