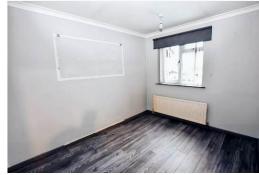

#### **Brief Description**

To the ground floor is the Porch, spacious Lounge with a log burning stove and stairs to the first floor, Kitchen with a good range of Grey Shaker-style units, two integrated ovens and grills, electric hob with extractor fan over, space for your dishwasher and an American-style fridge freezer, Utility area, ground floor WC and Garden Room with French doors. To the first floor is the central Gallery Landing, Bedrooms One and Two are generous Double Bedrooms and Bedroom Three is a good-size Single Room that's just perfect as a Nursery or Home Office, and a Bathroom with a P-shaped bath with shower over.