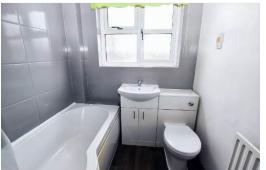

#### **Brief Description**

To the ground floor is the Porch, spacious Lounge with a log burning stove and stairs to the first floor, Kitchen with a good range of Grey Shaker-style units, two integrated ovens and grills, electric hob with extractor fan over, space for your dishwasher and an American-style fridge freezer, Utility area, ground floor WC and Garden Room with French doors. To the first floor is the central Gallery Landing, Bedrooms One and Two are generous Double Bedrooms and Bedroom Three is a good-size Single Room that's just perfect as a Nursery or Home Office, and a Bathroom with a P-shaped bath with shower over.