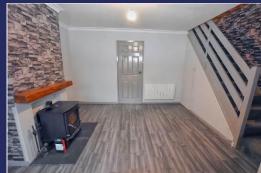

#### **Brief Description**

To the ground floor is the Porch, spacious Lounge with a log burning stove and stairs to the first floor, Kitchen with a good range of Grey Shaker-style units, two integrated ovens and grills, electric hob with extractor fan over, space for your dishwasher and an American-style fridge freezer, Utility area, ground floor WC and Garden Room with French doors. To the first floor is the central Gallery Landing, Bedrooms One and Two are generous Double Bedrooms and Bedroom Three is a good-size Single Room that's just perfect as a Nursery or Home Office, and a Bathroom with a P-shaped bath with shower over.