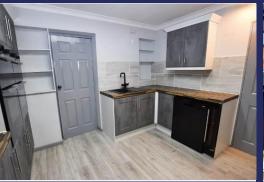

#### **Brief Description**

To the ground floor is the Porch, spacious Lounge with a log burning stove and stairs to the first floor, Kitchen with a good range of Grey Shaker-style units, two integrated ovens and grills, electric hob with extractor fan over, space for your dishwasher and an American-style fridge freezer, Utility area, ground floor WC and Garden Room with French doors. To the first floor is the central Gallery Landing, Bedrooms One and Two are generous Double Bedrooms and Bedroom Three is a good-size Single Room that's just perfect as a Nursery or Home Office, and a Bathroom with a P-shaped bath with shower over.