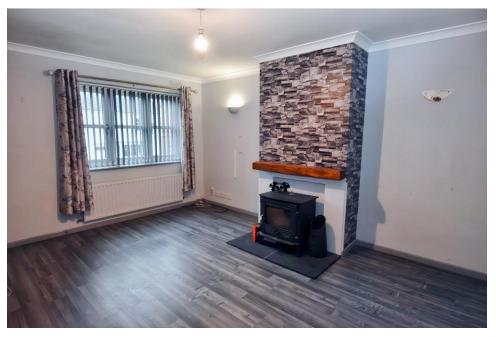

#### **Brief Description**

To the ground floor is the Porch, spacious Lounge with a log burning stove and stairs to the first floor, Kitchen with a good range of Grey Shaker-style units, two integrated ovens and grills, electric hob with extractor fan over, space for your dishwasher and an American-style fridge freezer, Utility area, ground floor WC and Garden Room with French doors. To the first floor is the central Gallery Landing, Bedrooms One and Two are generous Double Bedrooms and Bedroom Three is a good-size Single Room that's just perfect as a Nursery or Home Office, and a Bathroom with a P-shaped bath with shower over.