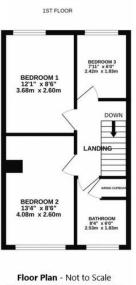

#### Overview

- Three Bedroom End-of-Terrace House
- Superb Village Centre Location
- No Upward Chain
- Entrance Porch, Lounge, Conservatory
- Kitchen, Utility, Ground Floor WC
- Three Bedrooms, Bathroom
- Rear Garden, Two Allocated Parking Spaces
- Council Tax Band C, Energy Rating - D

#### **Brief Description**

To the ground floor is the Porch, spacious Lounge with a log burning stove and stairs to the first floor, Kitchen with a good range of Grey Shaker-style units, two integrated ovens and grills, electric hob with extractor fan over, space for your dishwasher and an American-style fridge freezer, Utility area, ground floor WC and Garden Room with French doors. To the first floor is the central Gallery Landing, Bedrooms One and Two are generous Double Bedrooms and Bedroom Three is a good-size Single Room that's just perfect as a Nursery or Home Office, and a Bathroom with a P-shaped bath with shower over.