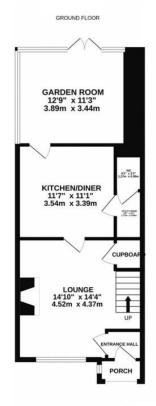

#### **Brief Description**

To the ground floor is the Porch, spacious Lounge with a log burning stove and stairs to the first floor, Kitchen with a good range of Grey Shaker-style units, two integrated ovens and grills, electric hob with extractor fan over, space for your dishwasher and an American-style fridge freezer, Utility area, ground floor WC and Garden Room with French doors. To the first floor is the central Gallery Landing, Bedrooms One and Two are generous Double Bedrooms and Bedroom Three is a good-size Single Room that's just perfect as a Nursery or Home Office, and a Bathroom with a P-shaped bath with shower over.

## Helping you move

Please Use as a Guideline only