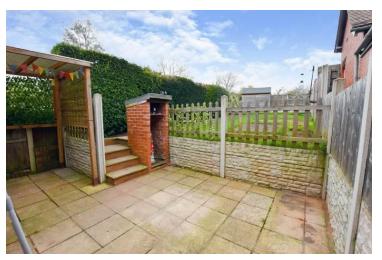

Externally, the property is set behind a front lawned Garden and to the rear of the property is a patio with steps leading up to the enclosed, lawned Garden and then gates lead you out to your allocated Parking places.