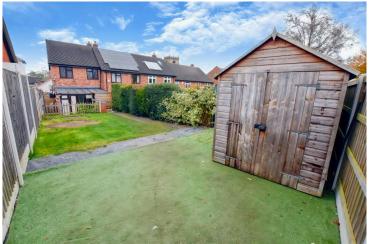

Externally, the property is set behind a front lawned Garden and to the rear of the property is a patio with steps leading up to the enclosed, lawned Garden and then gates lead you out to your allocated Parking places.