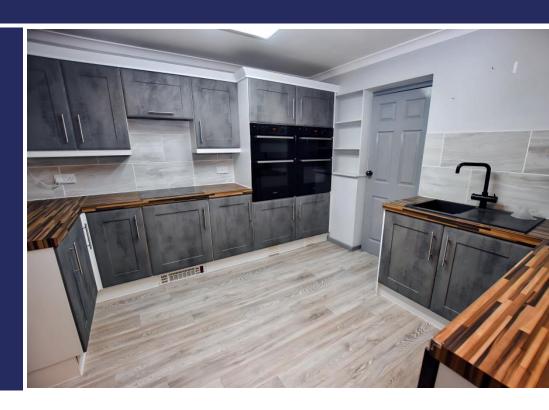

#### **Brief Description**

To the ground floor is the Porch, spacious Lounge with a log burning stove and stairs to the first floor, Kitchen with a good range of Grey Shaker-style units, two integrated ovens and grills, electric hob with extractor fan over, space for your dishwasher and an American-style fridge freezer, Utility area, ground floor WC and Garden Room with French doors. To the first floor is the central Gallery Landing, Bedrooms One and Two are generous Double Bedrooms and Bedroom Three is a good-size Single Room that's just perfect as a Nursery or Home Office, and a Bathroom with a P-shaped bath with shower over.