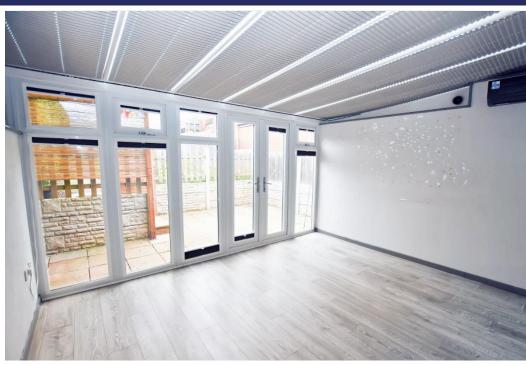

#### **Brief Description**

To the ground floor is the Porch, spacious Lounge with a log burning stove and stairs to the first floor, Kitchen with a good range of Grey Shaker-style units, two integrated ovens and grills, electric hob with extractor fan over, space for your dishwasher and an American-style fridge freezer, Utility area, ground floor WC and Garden Room with French doors. To the first floor is the central Gallery Landing, Bedrooms One and Two are generous Double Bedrooms and Bedroom Three is a good-size Single Room that's just perfect as a Nursery or Home Office, and a Bathroom with a P-shaped bath with shower over.