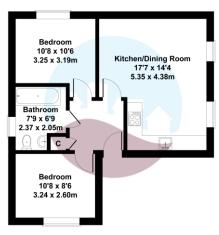

# **Saville Street**

Approximate Gross Internal Area 549 sq ft - 51 sq m

Not to Scale. Produced by The Plan Portal 2024 For Illustrative Purposes Only.

## Accommodation

Bathroom (2.37m x 2.05m)

Entrance Hallway

Open Plan Lounge/Kitchen (5.35m x 4.38m)

Bedroom One (3.25m x 2.62m)

Bedroom Two (3.24m x 2.60m)