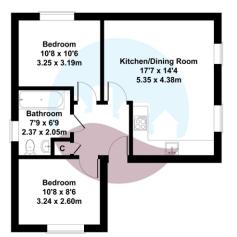

# www.prioryestates.co.uk

Saville Street Approximate Gross Internal Area 549 sq ft - 51 sq m

Not to Scale. Produced by The Plan Portal 2024 For Illustrative Purposes Only.

Council Tax Band Council Tax Band B

# Accommodation

Entrance Hallway 4.38m) Bedroom One (3.25m x 2.62m) Bedroom Two (3.24m x 2.60m)

Bathroom (2.37m x 2.05m)