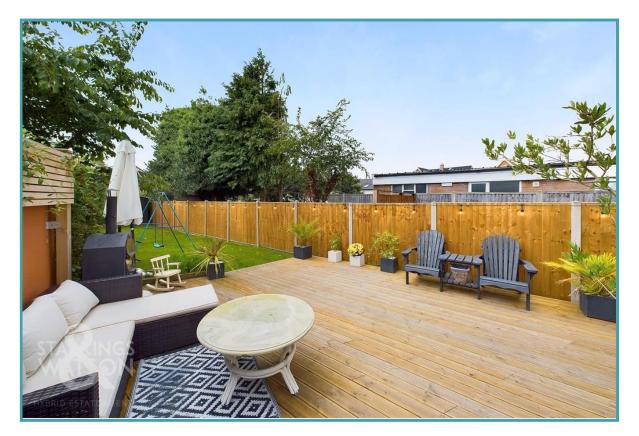

#### **IN SUMMARY**

PROBABLY THE BEST MID TERRACE IN TOWN! This STUNNING RENOVATION of a period mid terrace on Stanley Road offers EXCEPTIONAL ACCOMMODATION finished to a beautiful standard. The house having been extended to the rear offers OVER 1000 SQFT (stms) HALL ENTRANCE, TWO PRINCIPAL RECEPTIONS, a WONDERFUL MODERN FITTED KITCHEN/DINING ROOM to the rear with QUARTZ WORKTOPS and doors onto the garden as well as W/C completing the ground floor. On the first floor there are TWO MAIN BEDROOMS with a useful THIRD BEDROOM currently used as a dressing room. The family bathroom has been equally well fitted with high end finishings. Externally, the SOUTH FACING REAR GARDEN offers a private LANDSCAPED space with large, decked area ideal for entertaining as well as generous lawns. To the front there is off road PARKING on the shingled driveway.

#### THE GREAT OUTDOORS

The rear garden is south facing and private and can be accessed from the frontage as well via the shared passageway. The garden offers a large, decked area

### To arrange an accompanied viewing please call our Diss Office on **01379 450950**

ideal for outside dining and entertaining leading from sliding doors in the kitchen. Beyond the decking is a large lawned area offering plenty of space for the family to enjoy. There is also a shed to the rear with the garden being fully enclosed with timber fencing also.