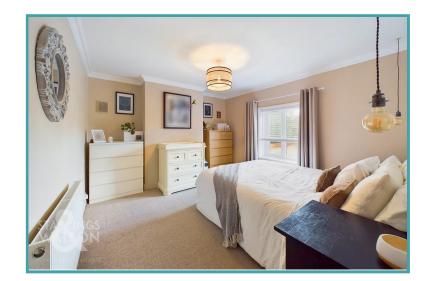

#### THE GRAND TOUR

Entering via the main entrance door to the front you will find a welcoming hallway with stairs to the first floor as well as understairs storage. Heading down the hallway there is access to the reception spaces with a family room located centrally providing access via double doors to the sitting room in one direction and the kitchen in the other. The sitting room is a calming space with fireplace and window to the front. The family room has a multi functional appeal and offers built in storage. Beyond is the real selling point, the stunning kitchen/dining room which offers a range of fitted units with Quartz worktops over, breakfast bar, integrated electric oven and induction hob, boiling hot water tap, Belfast style sink, dishwasher and washing machine as well as space for fridge freezer. The kitchen provides direct access to the garden via sliding doors and you will also find a useful w/c. Heading up to the first floor landing there are three ample bedrooms and a bathroom. There are two double bedrooms, one to the front and one to the rear with the third bedroom currently used as a dressing room. The family bathroom located to the rear offers a modern suite finished to a high spec with bath and rainfall shower over.