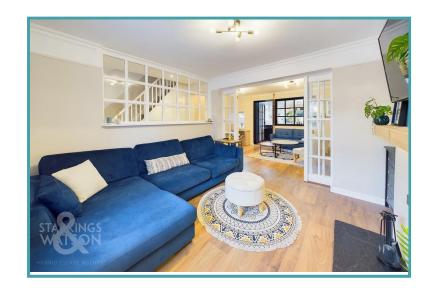

#### **IN SUMMARY**

PROBABLY THE BEST MID TERRACE IN TOWN! This STUNNING RENOVATION of a period mid terrace on Stanley Road offers EXCEPTIONAL ACCOMMODATION finished to a beautiful standard. The house having been extended to the rear offers OVER 1000 SQFT (stms) HALL ENTRANCE, TWO PRINCIPAL RECEPTIONS, a WONDERFUL MODERN FITTED KITCHEN/DINING ROOM to the rear with QUARTZ WORKTOPS and doors onto the garden as well as W/C completing the ground floor. On the first floor there are TWO MAIN BEDROOMS with a useful THIRD BEDROOM currently used as a dressing room. The family bathroom has been equally well fitted with high end finishings. Externally, the SOUTH FACING REAR GARDEN offers a private LANDSCAPED space with large, decked area ideal for entertaining as well as generous lawns. To the front there is off road PARKING on the shingled driveway.

#### THE GRAND TOUR

Entering via the main entrance door to the front you will find a welcoming hallway with stairs to the first floor as well as understairs storage. Heading down the hallway there is access to the reception spaces with a family room located centrally providing access via double doors to the sitting room in one direction and the kitchen in the other. The sitting room is a calming space with fireplace and window to the front. The family room has a multi functional appeal and offers built in storage. Beyond is the real selling point, the stunning kitchen/dining room which offers a range of fitted units with Quartz worktops over, breakfast bar, integrated electric oven and induction hob, boiling hot water tap, Belfast style sink, dishwasher and washing machine as well as space for fridge freezer. The kitchen provides direct access to the garden via sliding doors and you will also find a useful w/c. Heading up to the first floor landing there are three ample bedrooms and a bathroom. There are two double bedrooms, one to the front and one to the rear with the third bedroom currently used as a dressing room. The family bathroom located to the rear offers a modern suite finished to a high spec with bath and rainfall shower over.