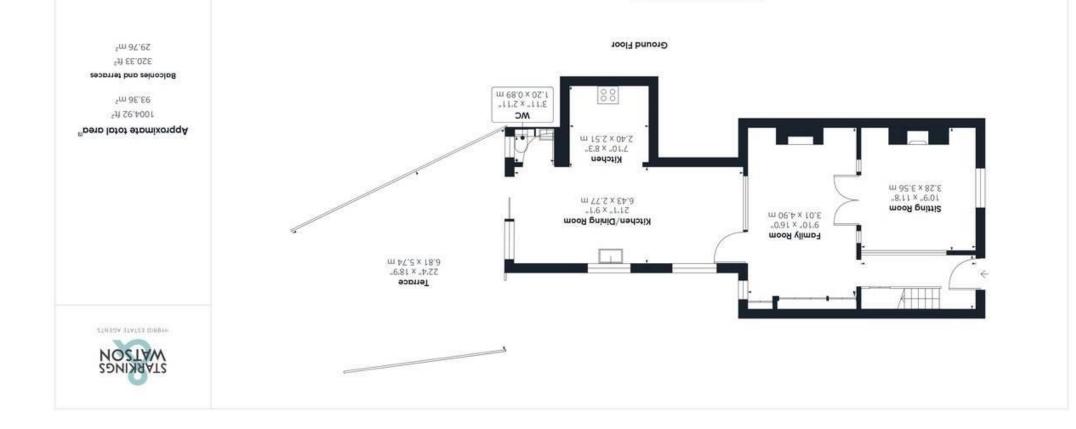

#### **IN SUMMARY**

PROBABLY THE BEST MID TERRACE IN TOWN! This STUNNING RENOVATION of a period mid terrace on Stanley Road offers EXCEPTIONAL ACCOMMODATION finished to a beautiful standard. The house having been extended to the rear offers OVER 1000 SQFT (stms) HALL ENTRANCE, TWO PRINCIPAL RECEPTIONS, a WONDERFUL MODERN FITTED KITCHEN/DINING ROOM to the rear with QUARTZ WORKTOPS and doors onto the garden as well as W/C completing the ground floor. On the first floor there are TWO MAIN BEDROOMS with a useful THIRD BEDROOM currently used as a dressing room. The family bathroom has been equally well fitted with high end finishings. Externally, the SOUTH FACING REAR GARDEN offers a private LANDSCAPED space with large, decked area ideal for entertaining as well as generous lawns. To the front there is off road PARKING on the shingled driveway.

#### THE GRAND TOUR

Entering via the main entrance door to the front you will find a welcoming hallway with stairs to the first floor as well as understairs storage. Heading down the hallway there is access to the reception spaces with a family room located centrally providing access via double doors to the sitting room in one direction and the kitchen in the other. The sitting room is a calming space with fireplace and window to the front. The family room has a multi functional appeal and offers built in storage. Beyond is the real selling point, the stunning kitchen/dining room which offers a range of fitted units with Quartz worktops over, breakfast bar, integrated electric oven and induction hob, boiling hot water tap, Belfast style sink, dishwasher and washing machine as well as space for fridge freezer. The kitchen provides direct access to the garden via sliding doors and you will also find a useful w/c. Heading up to the first floor landing there are three ample bedrooms and a bathroom. There are two double bedrooms, one to the front and one to the rear with the third bedroom currently used as a dressing room. The family bathroom located to the rear offers a modern suite finished to a high spec with bath and rainfall shower over.

#### VIRTUAL TOUR

View our virtual tour for a full 360 degree of the interior of the property.

**Disclaimer:** Whilst every care has been taken to prepare these sales particulars, they are for guidance purposes only. All measurements are approximate are for general guidance purposes only and whilst every care has been taken to ensure their accuracy, they should not be relied upon and potential buyers are advised to recheck the measurements.

For our full list of available properties, or for a **FREE INSTANT** online valuation visit

starkingsandwatson.co.uk

zecond bos seinopled gnibulox3 (1)

While every attempt has been made to ensure accuracy, all measurements are approximate, not to scule. This floor plan is for illustrative purposes only.