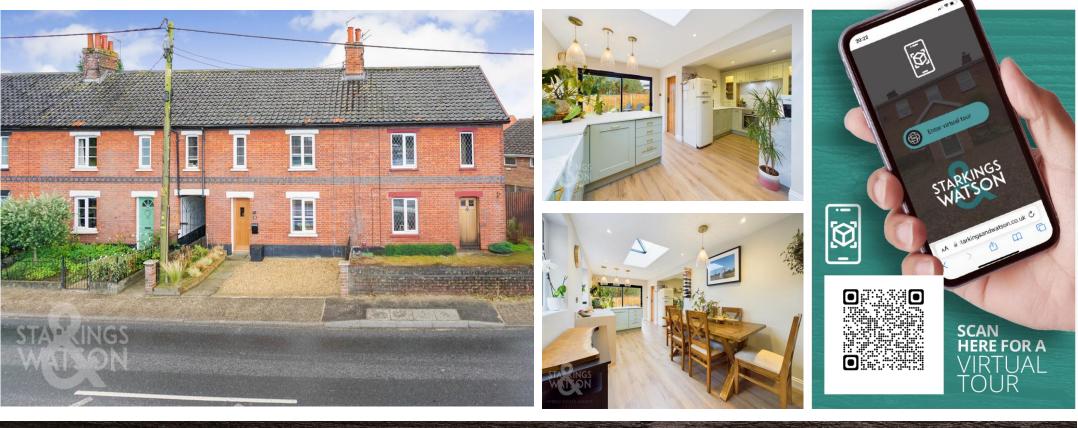

## STANLEY ROAD Diss IP22 4BN

**Freehold | Energy Efficiency Rating : D** To arrange an accompanied viewing please pop in or call us on 01379 450950

#### **IN SUMMARY**

PROBABLY THE BEST MID TERRACE IN TOWN! This STUNNING RENOVATION of a period mid terrace on Stanley Road offers EXCEPTIONAL ACCOMMODATION finished to a beautiful standard. The house having been extended to the rear offers OVER 1000 SQFT (stms) HALL ENTRANCE, TWO PRINCIPAL RECEPTIONS, a WONDERFUL MODERN FITTED KITCHEN/DINING ROOM to the rear with QUARTZ WORKTOPS and doors onto the garden as well as W/C completing the ground floor. On the first floor there are TWO MAIN BEDROOMS with a useful THIRD BEDROOM currently used as a dressing room. The family bathroom has been equally well fitted with high end finishings. Externally, the SOUTH FACING REAR GARDEN offers a private LANDSCAPED space with large, decked area ideal for entertaining as well as generous lawns. To the front there is off road PARKING on the shingled driveway.

#### **SETTING THE SCENE**

Approached via Stanley Road you will find shingled driveway parking to the front suitable for 1 car with a

pathway leading to the main entrance door to the front.

#### THE GRAND TOUR

Entering via the main entrance door to the front you will find a welcoming hallway with stairs to the first floor as well as understairs storage. Heading down the hallway there is access to the reception spaces with a family room located centrally providing access via double doors to the sitting room in one direction and the kitchen in the other. The sitting room is a calming space with fireplace and window to the front. The family room has a multi functional appeal and offers built in storage. Beyond is the real selling point, the stunning kitchen/dining room which offers a range of fitted units with Quartz worktops over, breakfast bar, integrated electric oven and induction hob, boiling hot water tap, Belfast style sink, dishwasher and washing machine as well as space for fridge freezer. The kitchen provides direct access to the garden via sliding doors and you will also find a useful w/c. Heading up to the first floor landing there are three ample bedrooms and a bathroom. There are two double bedrooms, one to the front and one to the rear with the third bedroom currently used as a dressing room. The family bathroom located to the rear offers a modern suite finished to a high spec with bath and rainfall shower over.

#### VIRTUAL TOUR

View our virtual tour for a full 360 degree of the interior of the property.

**Disclaimer:** Whilst every care has been taken to prepare these sales particulars, they are for guidance purposes only. All measurements are approximate are for general guidance purposes only and whilst every care has been taken to ensure their accuracy, they should not be relied upon and potential buyers are advised to recheck the measurements.