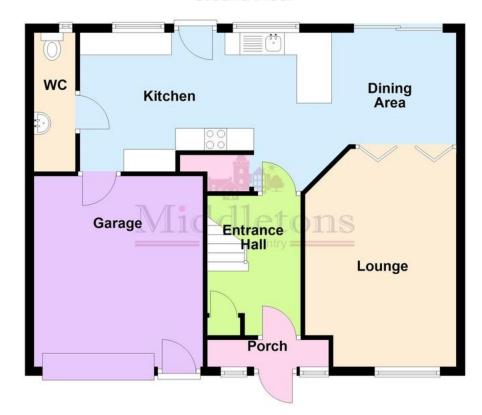

The accommodation on offer comprises; porch, entrance hall, lounge, open plan kitchen/diner and WC to the ground floor. Three bedrooms and a family bathroom to the first floor. Outside the property benefits from off road parking, integral garage and a private landscaped rear garden.

## **Ground Floor**

## First Floor

This floorplan has been produced by Middletons as a guide only. For further information call 01664 566258. Plan produced using PlanUp.