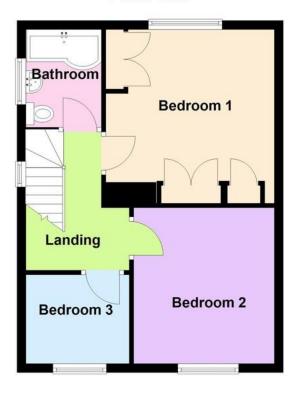

## First Floor

This floorplan has been produced by Middletons as a guide only. For further information call 01664 566258. Plan produced using PlanUp.

**BEDROOM ONE** 11' 1"  $\times$  10' 5" (3.4m  $\times$  3.2m) Having a window to the rear aspect, built-in wardrobes, radiator, airing cupboard and carpet flooring.

**BEDROOM TWO** 11' 1"  $\times$  10' 5" (3.4m  $\times$  3.2m) Having a window to the front aspect, radiator and carpet flooring.

**BEDROOM THREE** 7' 10" x 7' 2" (2.4m x 2.2m) Having a window to the front aspect, radiator and carpet flooring.

**BATHROOM** 7' 2" x 5' 4" (2.2m x 1.65m) Comprising of a panel bath with shower over, pedestal wash hand basin, low flush WC and a heated towel rail. Obscure glazed window, part tiled walls and tiled flooring.

**WC** Comprising of a low flush WC and a wall mounted wash hand basin.

**LANDING** Taking the stairs to the first floor having a window to the side aspect, loft hatch to the partly boarded loft space.