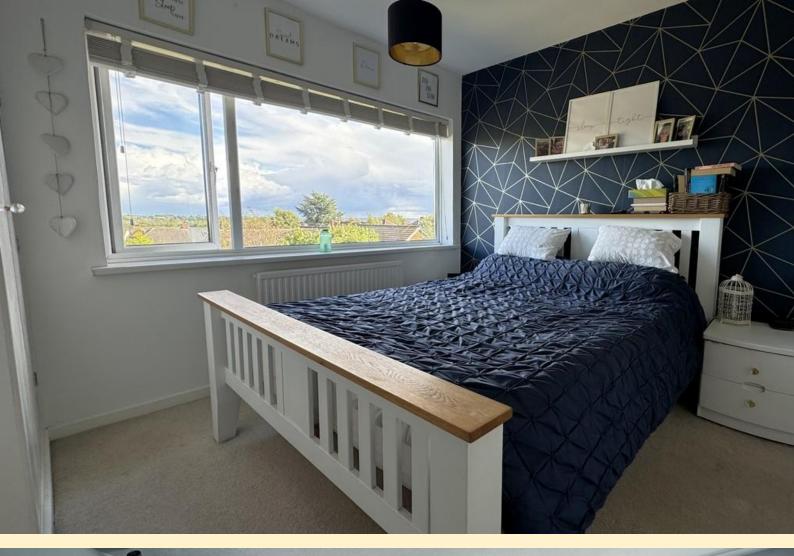

**BEDROOM ONE** 11' 1"  $\times$  10' 5" (3.4m  $\times$  3.2m) Having a window to the rear aspect, built-in wardrobes, radiator, airing cupboard and carpet flooring.

**BEDROOM TWO** 11' 1"  $\times$  10' 5" (3.4m  $\times$  3.2m) Having a window to the front aspect, radiator and carpet flooring.