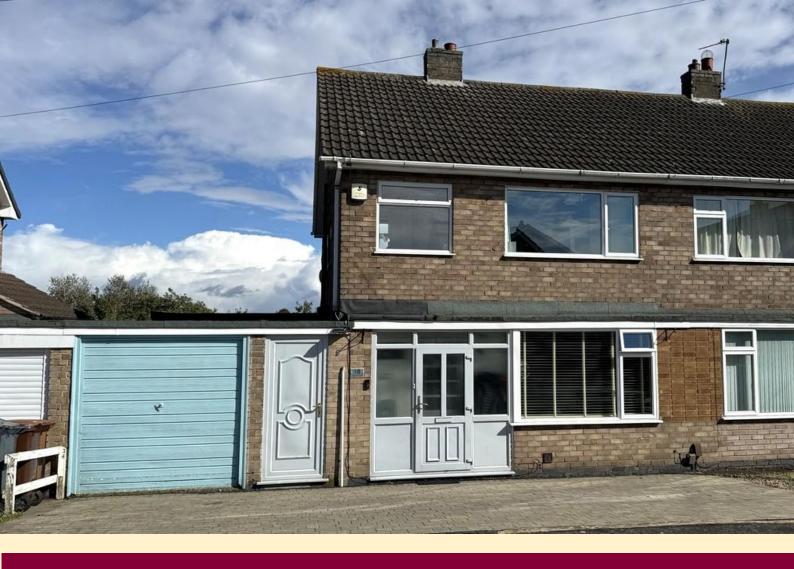

This three-bedroom semi-detached property which has great opportunity for an extension is situated in a desirable area on the north side of Melton Mowbray, conveniently close to John Ferneley College and Melton Country Park.

**FRONT ASPECT** Block paved driveway providing ample off road parking.

**GARAGE** 16' 7" x 12' 2" (5.08m x 3.71m) Having an up and over door, power and lighting, plumbing for a washing machine and a personnel door to the kitchen. Potential to extend above.