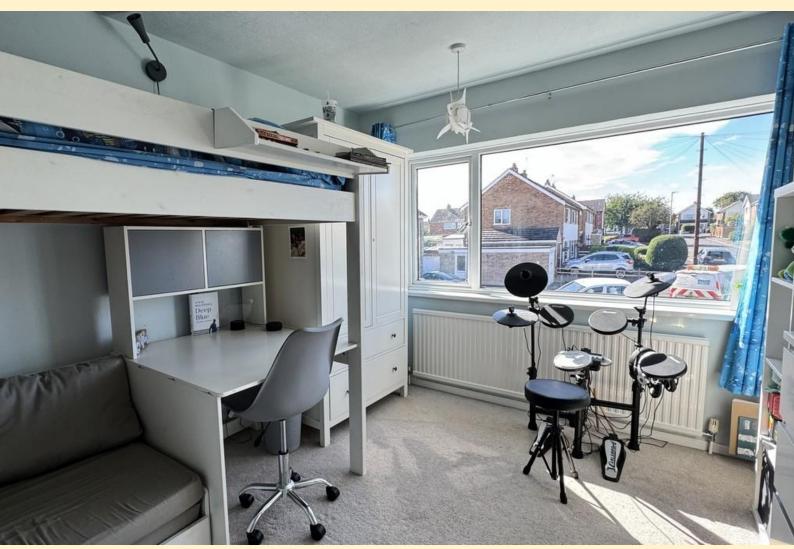

**BEDROOM THREE** 7' 10" x 7' 2" (2.4m x 2.2m) Having a window to the front aspect, radiator and carpet flooring.

**BATHROOM** 7' 2" x 5' 4" (2.2m x 1.65m) Comprising of a panel bath with shower over, pedestal wash hand basin, low flush WC and a heated towel rail. Obscure glazed window, part tiled walls and tiled flooring.