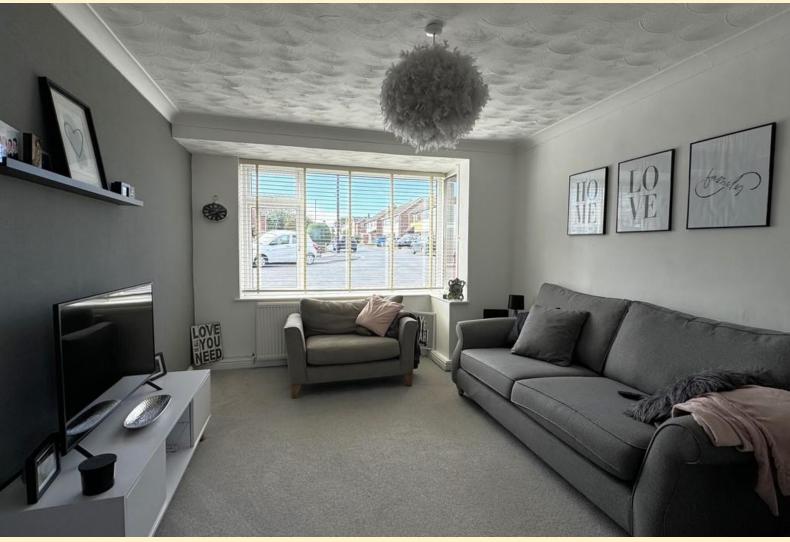

**PORCH** UPVC glazed porch with a glazed floor into the entrance hall.

**ENTRANCE HALL** Having stairs rising to the first floor, built-in cupboard, radiator, laminate wood flooring and doors off to;

**LOUNGE** 16' 0"  $\times$  11' 1" (4.9 m  $\times$  3.4 m) Having a window to front aspect with fitted blind, TV point, feature fireplace with a gas fire, radiator, carpet flooring and bifold doors leading into the dining area.