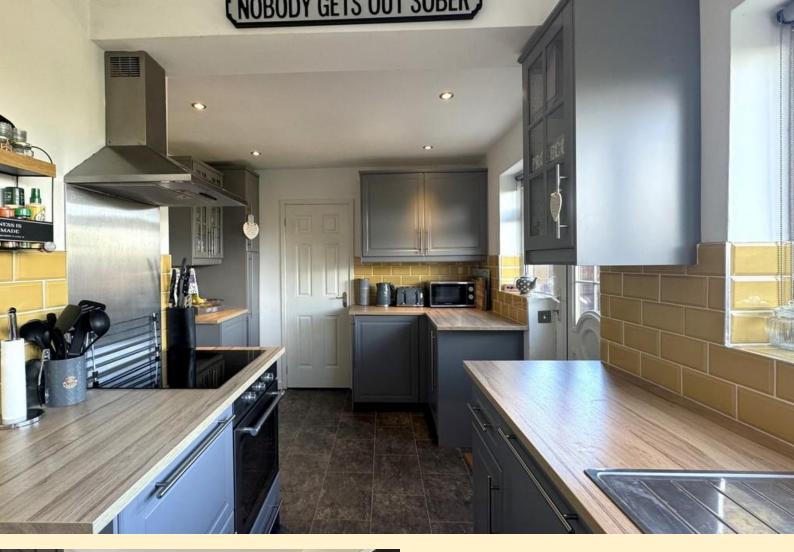

**DININ G AREA** 9' 2" x 8' 6" (2.8m x 2.6m) Having patio doors opening out onto the rear garden making a great entertaining space, radiator and laminate wood flooring.

KITCHEN 16'0" x 9'2" (4.9m x 2.8m) Fitted with a modern range of wall, base and drawer units with work surfaces over, stainless steel sink and drainer with mixer tap, breakfast bar, integrated dishwasher, electric oven and hob with extractor hood over, Two windows with roller blinds and an external door to the rear garden, personnel door to the garage, door to the WC, under stairs storage cupboard and laminate tiled flooring.