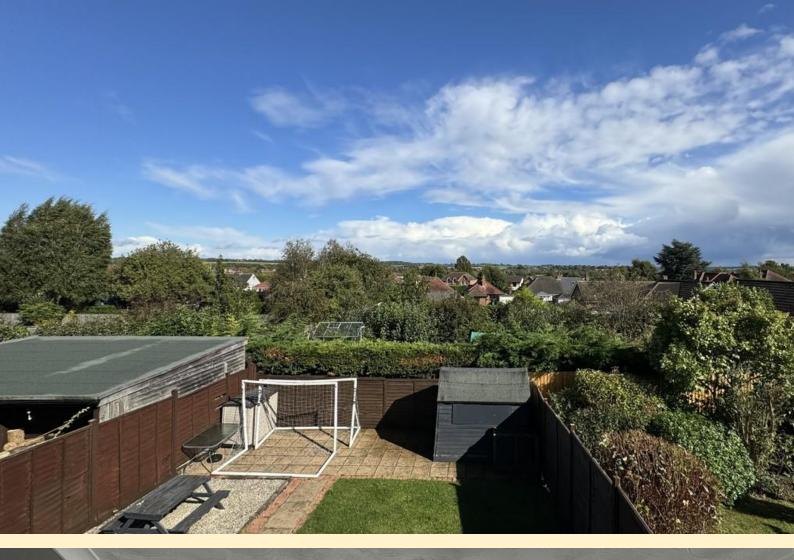

**REAR GARDEN** East facing private garden having a raised patio adjacent to the house with garden tap, steps down to a pathway which leads to a further paved patio area with garden shed, formal and slate beds with wood panel fencing to the boundary.