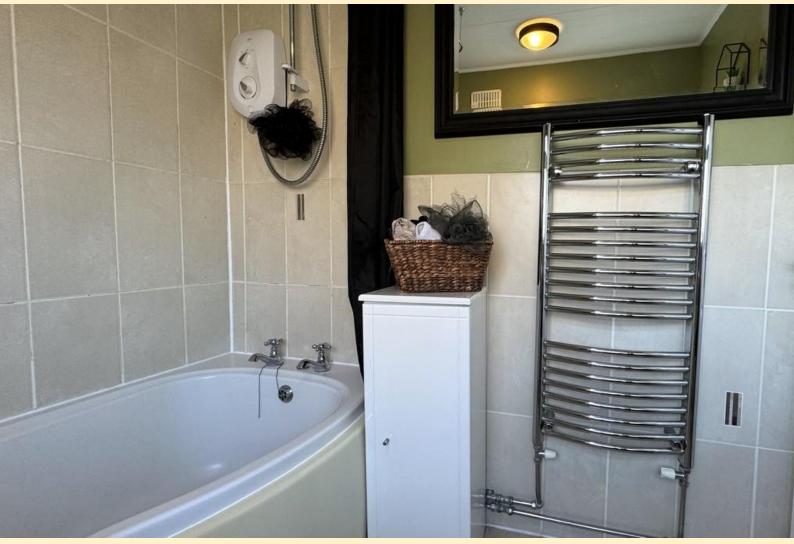

**BEDROOM THREE** 7' 10" x 7' 2" (2.4m x 2.2m) Having a window to the front aspect, radiator and carpet flooring.

**BATHROOM** 7' 2" x 5' 4" (2.2m x 1.65m) Comprising of a panel bath with shower over, pedestal wash hand basin, low flush WC and a heated towel rail. Obscure glazed window, part tiled walls and tiled flooring.