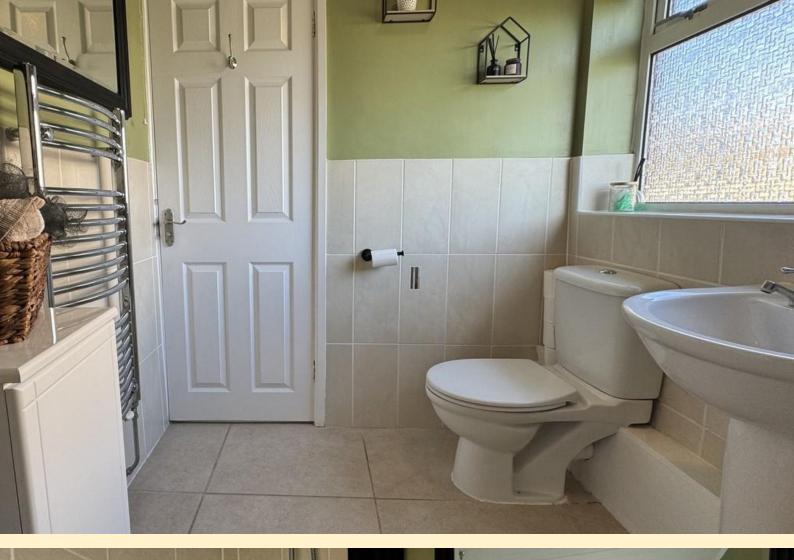

**WC** Comprising of a low flush WC and a wall mounted wash hand basin.

**LANDING** Taking the stairs to the first floor having a window to the side aspect, loft hatch to the partly boarded loft space.

**BEDROOM THREE** 7' 10" x 7' 2" (2.4m x 2.2m) Having a window to the front aspect, radiator and carpet flooring.

**BATHROOM** 7' 2" x 5' 4" (2.2m x 1.65m) Comprising of a panel bath with shower over, pedestal wash hand basin, low flush WC and a heated towel rail. Obscure glazed window, part tiled walls and tiled flooring.