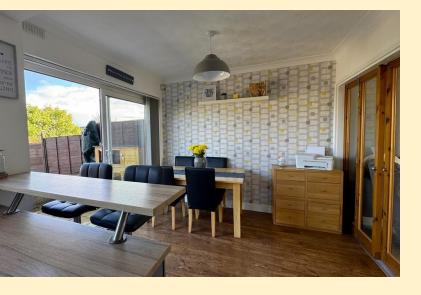

**DININ G AREA** 9' 2" x 8' 6" (2.8m x 2.6m) Having patio doors opening out onto the rear garden making a great entertaining space, radiator and laminate wood flooring.

KITCHEN 16'0" x 9'2" (4.9m x 2.8m) Fitted with a modern range of wall, base and drawer units with work surfaces over, stainless steel sink and drainer with mixer tap, breakfast bar, integrated dishwasher, electric oven and hob with extractor hood over, Two windows with roller blinds and an external door to the rear garden, personnel door to the garage, door to the WC, under stairs storage cupboard and laminate tiled flooring.