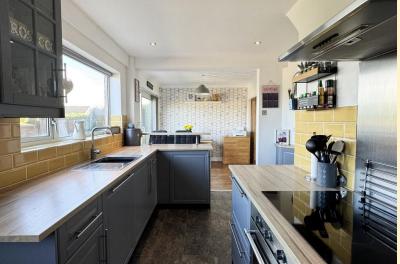

**DININ G AREA** 9' 2" x 8' 6" (2.8m x 2.6m) Having patio doors opening out onto the rear garden making a great entertaining space, radiator and laminate wood flooring.

KITCHEN 16'0" x 9'2" (4.9m x 2.8m) Fitted with a modern range of wall, base and drawer units with work surfaces over, stainless steel sink and drainer with mixer tap, breakfast bar, integrated dishwasher, electric oven and hob with extractor hood over, Two windows with roller blinds and an external door to the rear garden, personnel door to the garage, door to the WC, under stairs storage cupboard and laminate tiled flooring.

**WC** Comprising of a low flush WC and a wall mounted wash hand basin.

**LANDING** Taking the stairs to the first floor having a window to the side aspect, loft hatch to the partly boarded loft space.