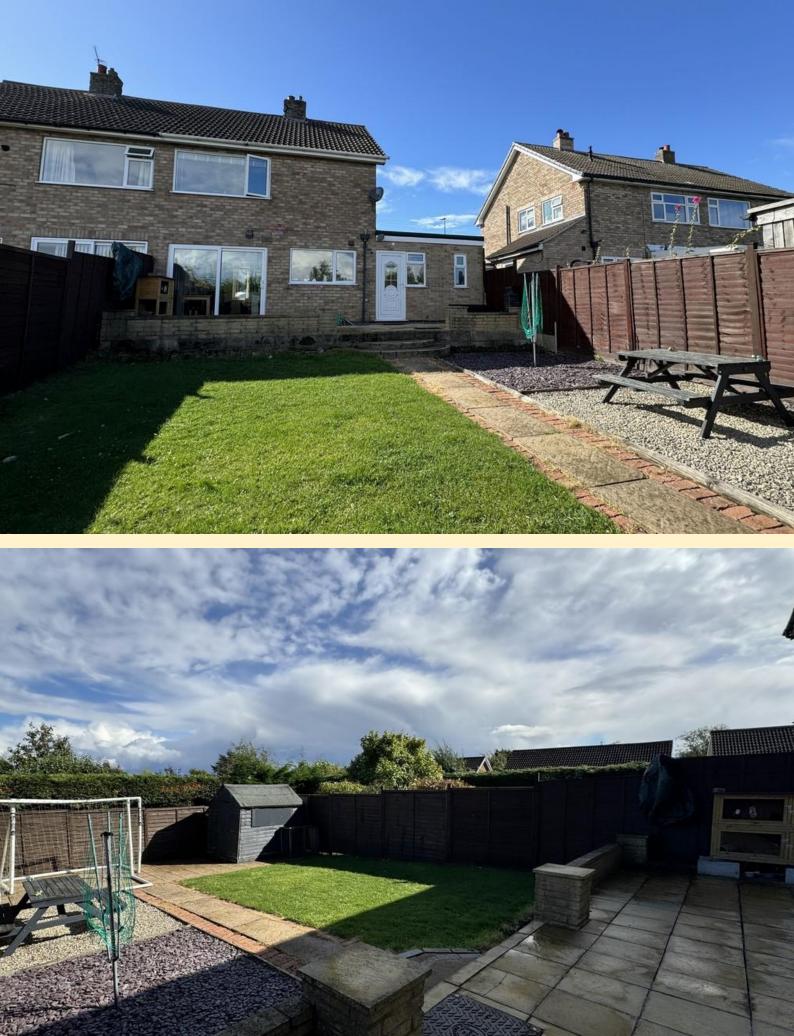

**REAR GARDEN** East facing private garden having a raised patio adjacent to the house with garden tap, steps down to a pathway which leads to a further paved patio area with garden shed, formal and slate beds with wood panel fencing to the boundary.